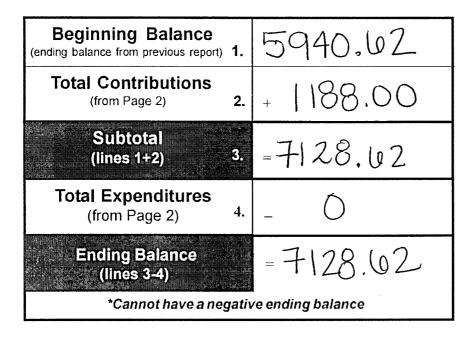

| Zero balance required.                |  |  |  |  |
| Reporting Period:                            |                                                         | Due last Saturday in March or within 6 days thereafter           |                                                               | PAC must also file Form<br>F-6 Dissolution |                                       |  |  |  |  |
|                                              | DEDORT TOTAL 8                                          |                                                                  |                                                               |                                            |                                       |  |  |  |  |

(Fill in totals after you have completed page 2)

# CASH BALANCE SUMMARY



# TOTAL CONTRIBUTIONS ELECTION YEAR-TO-DATE (Add line 2 from all reports)

TOTAL EXPENDITURES ELECTION YEAR-TO-DATE (Add line 4 from all reports)



#### Page 2

# CONTRIBUTORS OF:

| \$250 or Less |           |        | More than \$250 |                                                                                                                                                                                                                                                                                   |         |     |
|---------------|-----------|--------|-----------------|-------------------------------------------------------------------------------------------------------------------------------------------------------------------------------------------------------------------