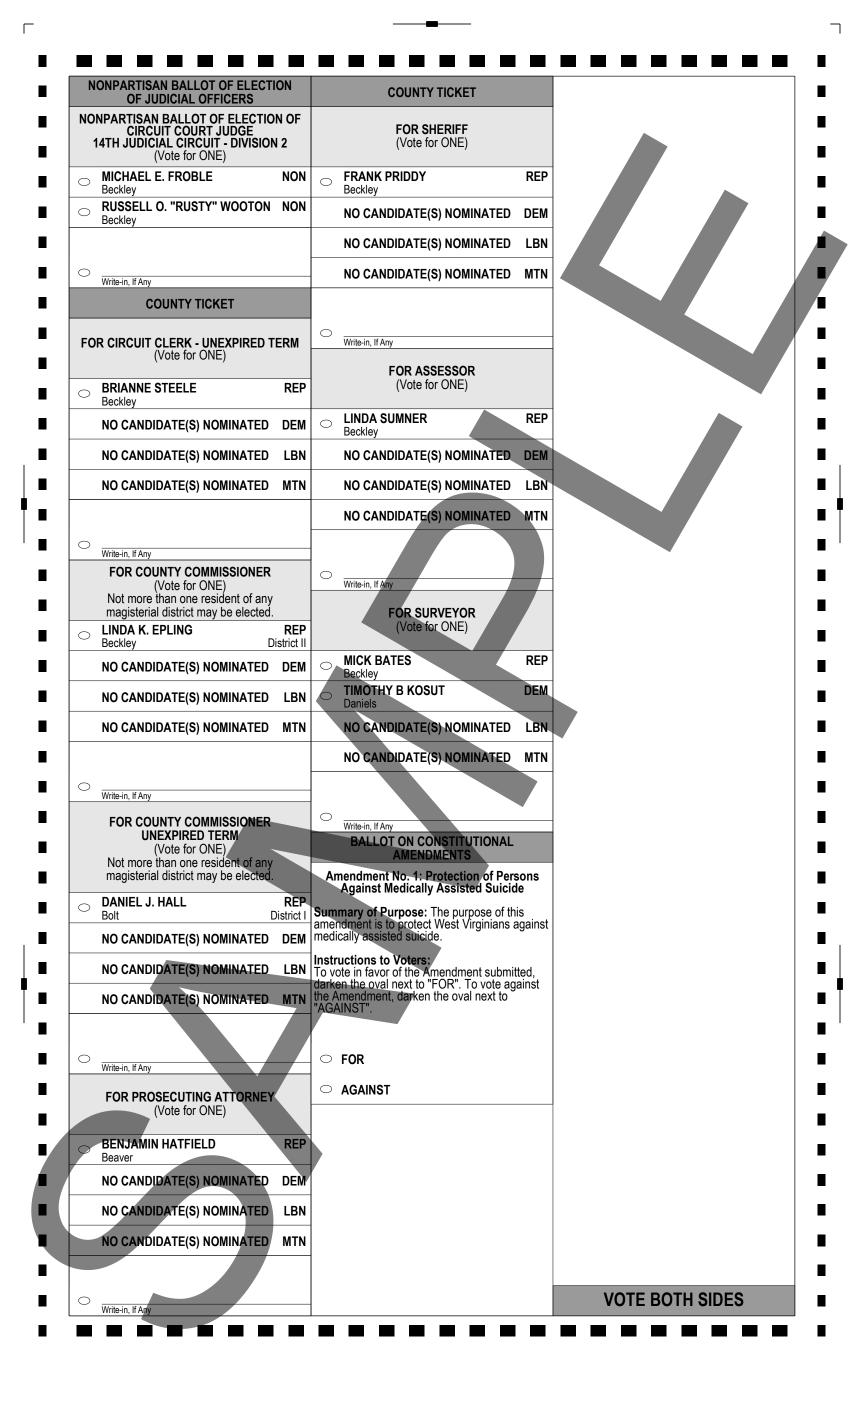

|                  |                                                                                                         | OFFICIAL BALLOT                                            |                                                            |
|------------------|---------------------------------------------------------------------------------------------------------|------------------------------------------------------------|------------------------------------------------------------|
|                  | Raleigh County, WV                                                                                      | General Election                                           | November 5, 2024                                           |
|                  | INSTRUCTIONS TO VOTER                                                                                   | STATE TICKET                                               | STATE TICKET                                               |
| 1                | To vote you must darken the oval $(\bigcirc)$ completely next to the candidate or issue of your choice. | FOR GOVERNOR<br>(Vote for ONE)                             | FOR COMMISSIONER OF AGRICULTURE<br>(Vote for ONÉ)          |
|                  | NATIONAL TICKET                                                                                         | PATRICK MORRISEY     RE     Harpers Ferry     Jefferson Co |                                                            |
| ľ                | FOR PRESIDENT                                                                                           | STEVE WILLIAMS     DEI     Huntington     Cabell Co        | M DEBORAH STILES DEM                                       |
|                  | (Vote for ONE)                                                                                          | ERIKĂ KLIE KOLENICH LBI                                    |                                                            |
|                  | ○ DONALD J. TRUMP REP                                                                                   | CHASE LINKO-LOOPER MT                                      | N NO CANDIDATE(S) NOMINATED MTN                            |
|                  | Palm Beach, FL<br>JD VANCE                                                                              | Charleston Kanawha Co                                      | Т                                                          |
| -                | Cincinnati, OH                                                                                          | Hedgesville Berkeley Co                                    |                                                            |
|                  | Los Angeles, CA<br>TIM WALZ                                                                             |                                                            | Write-in, If Any                                           |
|                  | Saint Paul, MN                                                                                          | Write-in, If Any                                           | FOR ATTORNEY GENERAL<br>(Vote for ONE)                     |
|                  | CHASE OLIVER LBN<br>Atlanta, GA                                                                         | FOR SECRETARY OF STATE                                     |                                                            |
| 0                | <b>MIKE ter MAAT</b><br>Kinsale, VA                                                                     | (Vote for ONE)                                             | O JOHN "JB" McCUSKEY REP<br>Charleston Kanawha Co.         |
| 1                | JILL STEIN MTN<br>Lexington, MA                                                                         | Charleston Kanawha Co                                      |                                                            |
| 2                | RUDOLPH WARE<br>Goleta, CA                                                                              | THORNTON COOPER     South Charleston     Kanawha Co        |                                                            |
| 3                | ○ ROBERT F. KENNEDY JR. IND                                                                             | NO CANDIDATE(S) NOMINATED                                  |                                                            |
|                  | Katonah, NY<br><b>NICHOLE SHANAHAN</b><br>Portola Valley, CA                                            | NO CANDIDATE(S) NOMINATED MT                               | N                                                          |
|                  |                                                                                                         |                                                            | Write-in, If Any                                           |
|                  | Write-in. If Any                                                                                        | Write-in, If Any                                           | FOR STATE SENATOR                                          |
|                  | FOR U.S. SENATOR                                                                                        | FOR AUDITOR                                                | 9TH SENATORIAL DISTRICT<br>(Vote for ONE)                  |
|                  | (Vote for ONE)                                                                                          | (Vote for ONE)                                             | BRIAN HELTON REP                                           |
|                  | ○ JIM JUSTICE REP                                                                                       | O MARK HUNT RE                                             |                                                            |
| 1                | Lewisburg Greenbrier Co.                                                                                | Charleston Kanawha Co<br>MARY ANN ROEBUCK CLAYTOR DEI      |                                                            |
| -                | Wheeling Ohio Co. DAVID MORAN LBN                                                                       | St. Albans Kanawha Co                                      |                                                            |
| -                | Eglon Preston Co.                                                                                       | NO CANDIDATE(S) NOMINATED LB                               |                                                            |
|                  | NO CANDIDATE(S) NOMINATED MTN                                                                           | NO CANDIDATE(S) NOMINATED MT                               |                                                            |
|                  |                                                                                                         |                                                            | Write-in, If Any                                           |
|                  | O Write-in, If Any                                                                                      | Write-in, If Any                                           | FOR MEMBER OF HOUSE OF DELEGATES<br>44TH DELEGATE DISTRICT |
|                  | FOR U.S. HOUSE OF REPRESENTATIVES<br>1ST CONGRESSIONAL DISTRICT                                         | FOR TREASURER                                              | (Vote for ONE)                                             |
|                  | (Vote for ONE)                                                                                          | (Vote for ONE)                                             | CARL BILL ROOP REP<br>Beckley Raleigh Co.                  |
|                  | CAROL MILLER REP<br>Huntington Cabell Co.                                                               | Charleston Kanawha Co                                      | P 👝 TONY O. MARTIN DEM                                     |
| ŀ                | CHRIS BOB REED DEM<br>Charleston Kanawha Co.                                                            | NO CANDIDATE(S) NOMINATED DEI                              |                                                            |
| $\left  \right $ | NO CANDIDATE(S) NOMINATED LBN                                                                           | NO CANDIDATE(S) NOMINATED LB                               |                                                            |
| $\left  \right $ | NO CANDIDATE(S) NOMINATED MTN                                                                           | NO CANDIDATE(S) NOMINATED MT                               |                                                            |
|                  | WES HOLDEN IND                                                                                          |                                                            |                                                            |
|                  | Sissonville Kanawha Co.                                                                                 |                                                            | Write-in, If Any                                           |
|                  |                                                                                                         | Write-in, If Any                                           |                                                            |
|                  | Write-in, If Any                                                                                        | -                                                          |                                                            |
|                  |                                                                                                         |                                                            | VOTE BOTH SIDES                                            |
|                  |                                                                                                         |                                                            | PRECINCT 1                                                 |
|                  | POLL CLERKS                                                                                             | POLL CLERKS                                                | Typ:01 Seq:0001 Spl:01                                     |