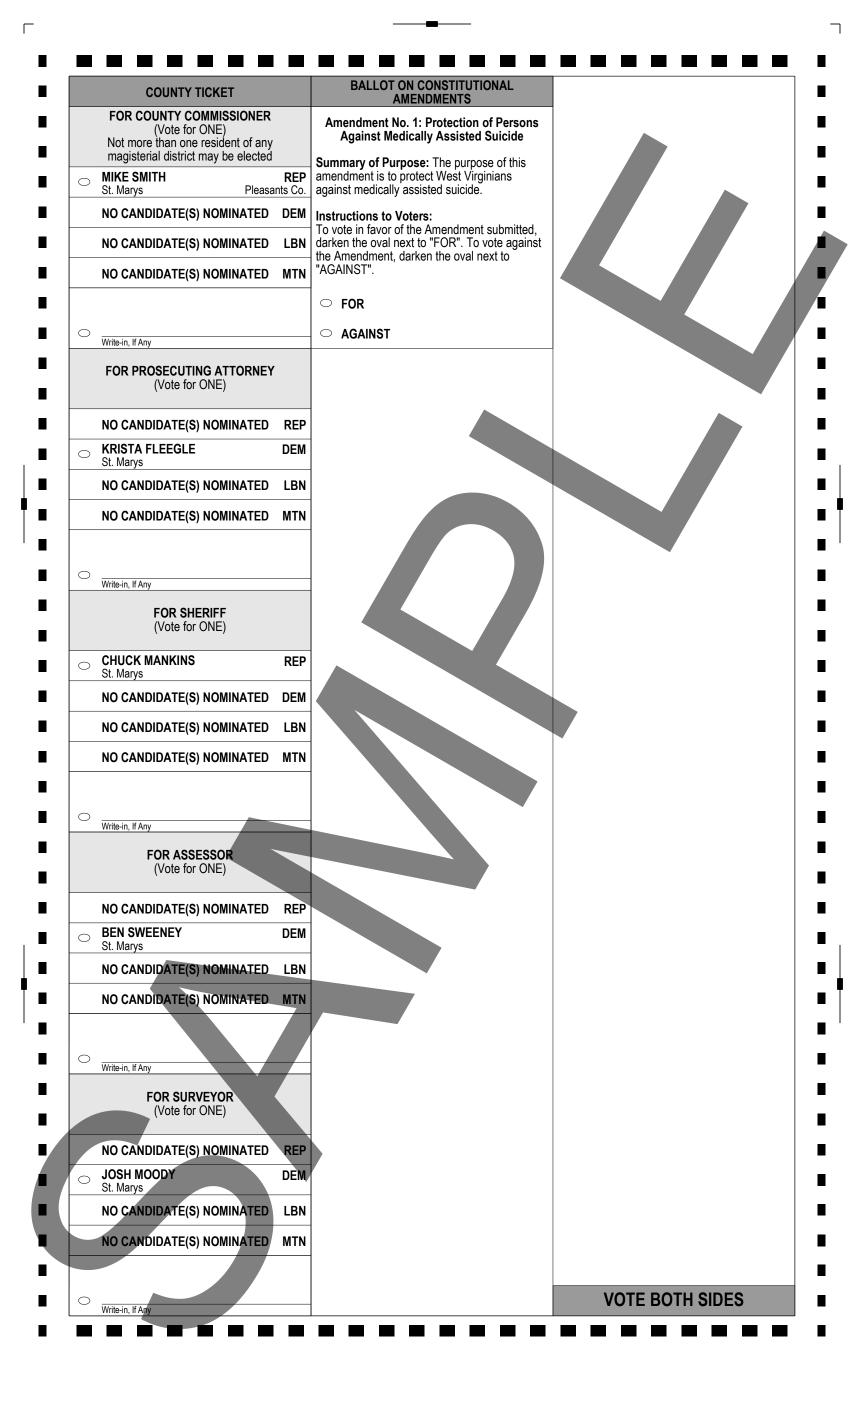

| Write-in, If Any                                                                                    |
|   | Write-in, If Any                                                                               | Write-in, If Any                                                                                                                  | VOTE BOTH SIDES                                                                                     |
|   |                                                                                                |                                                                                                                                   | PRECINCT 3                                                                                          |

٦



|   |                                                                                                 | OFFICIAL BALLOT                                                                                                              |                                                                                        |
|---|-------------------------------------------------------------------------------------------------|------------------------------------------------------------------------------------------------------------------------------|----------------------------------------------------------------------------------------|
|   | Pleasants County, WV                                                                            | General Election