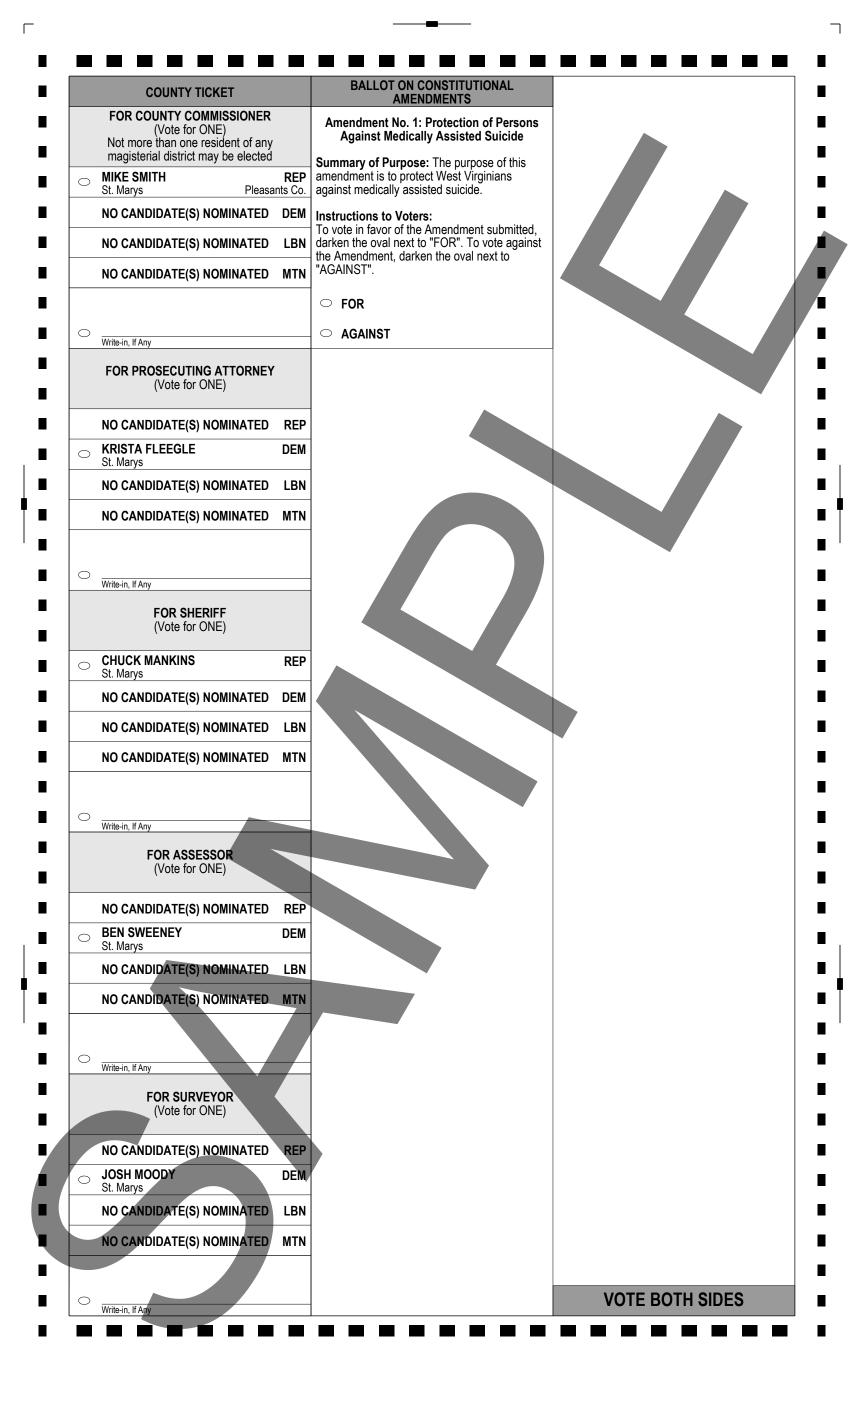

| Write-in, If Any                                                                                    |
|        |                                                                                                |                                                                                                                                      | VOTE BOTH SIDES                                                                                     |
|        |                                                                                                |                                                                                                                                      | PRECINCT 7<br>Typ:01 Seq:0007 Spl:01                                                                |



|             |                                                                                                             | OFFICIAL BALLOT                                                                                                                      |                                                                                                     |
|-------------|-------------------------------------------------------------------------------------------------------------|--------------------------------------------------------------------------------------------------------------------------------------|-----------------------------------------------------------------------------------------------------|
|             | Pleasants County, WV