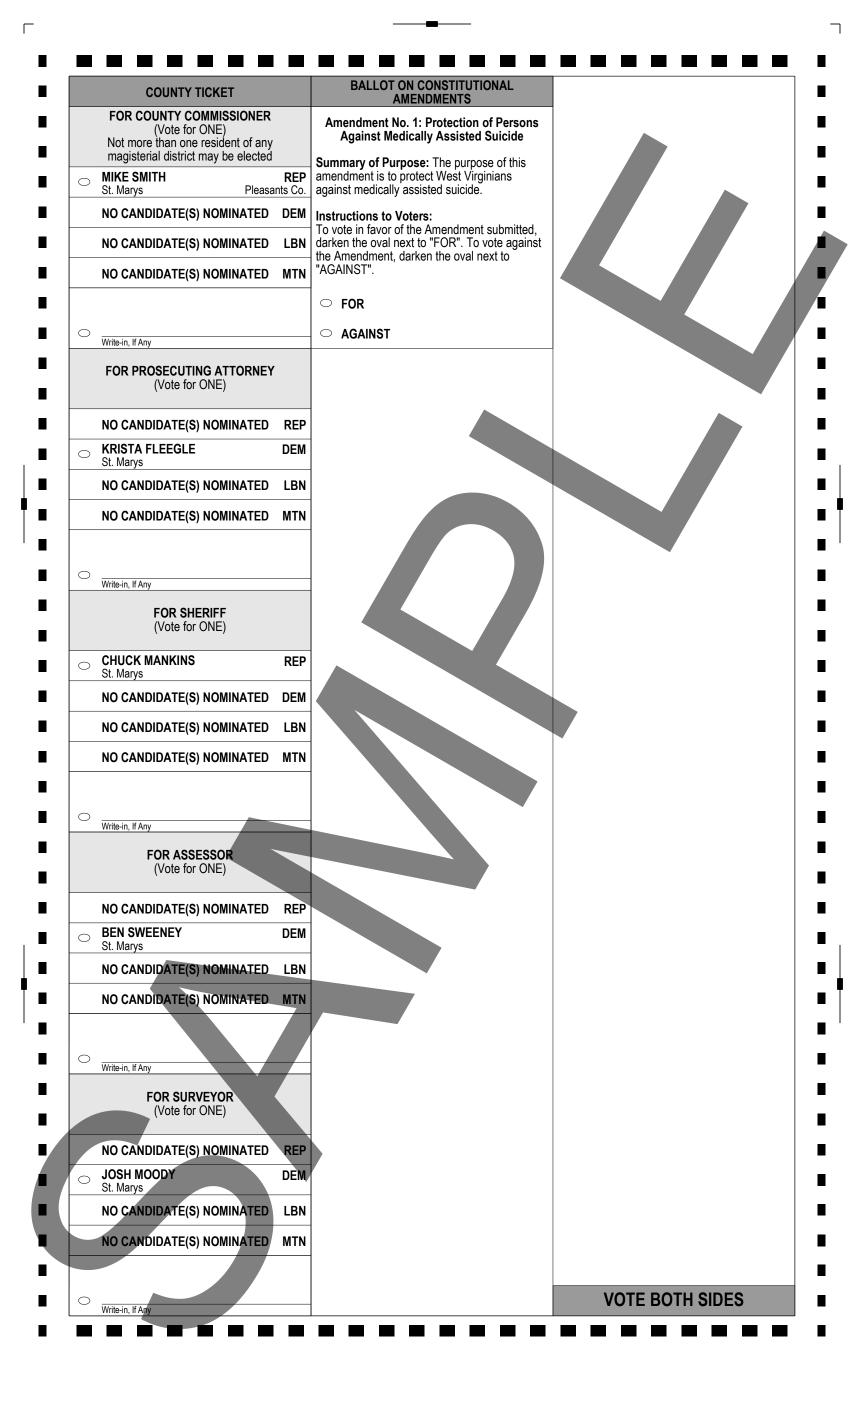

|                                                                                                                   | PRECINCT 5                                                                          |



|   |                                                                                                                           | OFFICIAL BALLOT