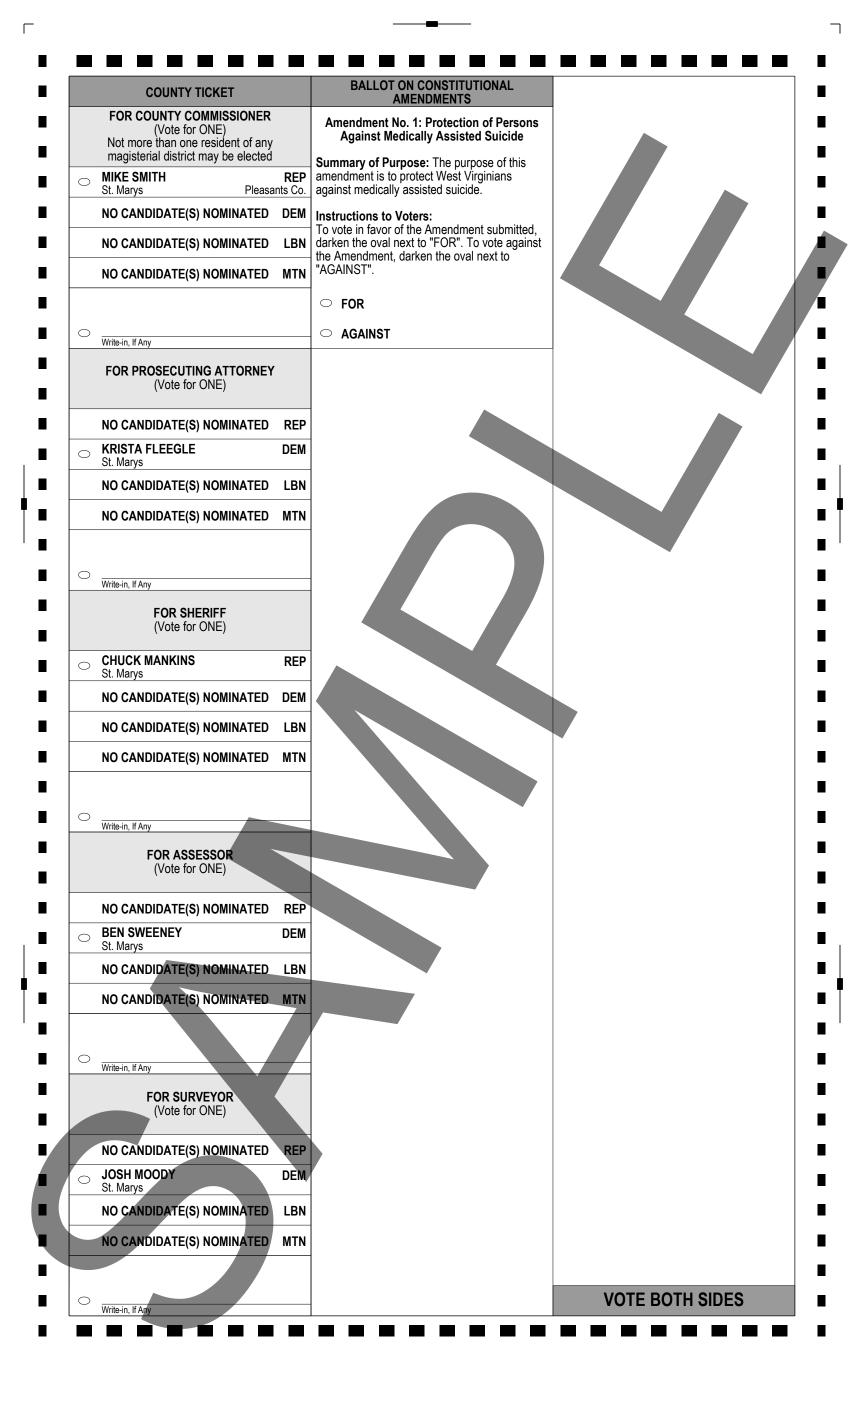

16 Anu                                                                                               |
|      | Write-in, If Any                                                                                  | O Write-in, If Any                                                                                                           | Write-in, If Any VOTE BOTH SIDES                                                                              |
| €    |                                                                                                   |                                                                                                                              | PRECINCT 1                                                                                                    |



|      |                                                                                                   | OFFICIAL BALLOT                                                                                                                   |                                                                                        |
|------|---------------------------------------------------------------------------------------------------|-----------------------------------------------------------------------------------------------------------------------------------|----------------------------------------------------------------------------------------|
| F    | Pleasants County, WV                                                                              | <b>General Election</b>