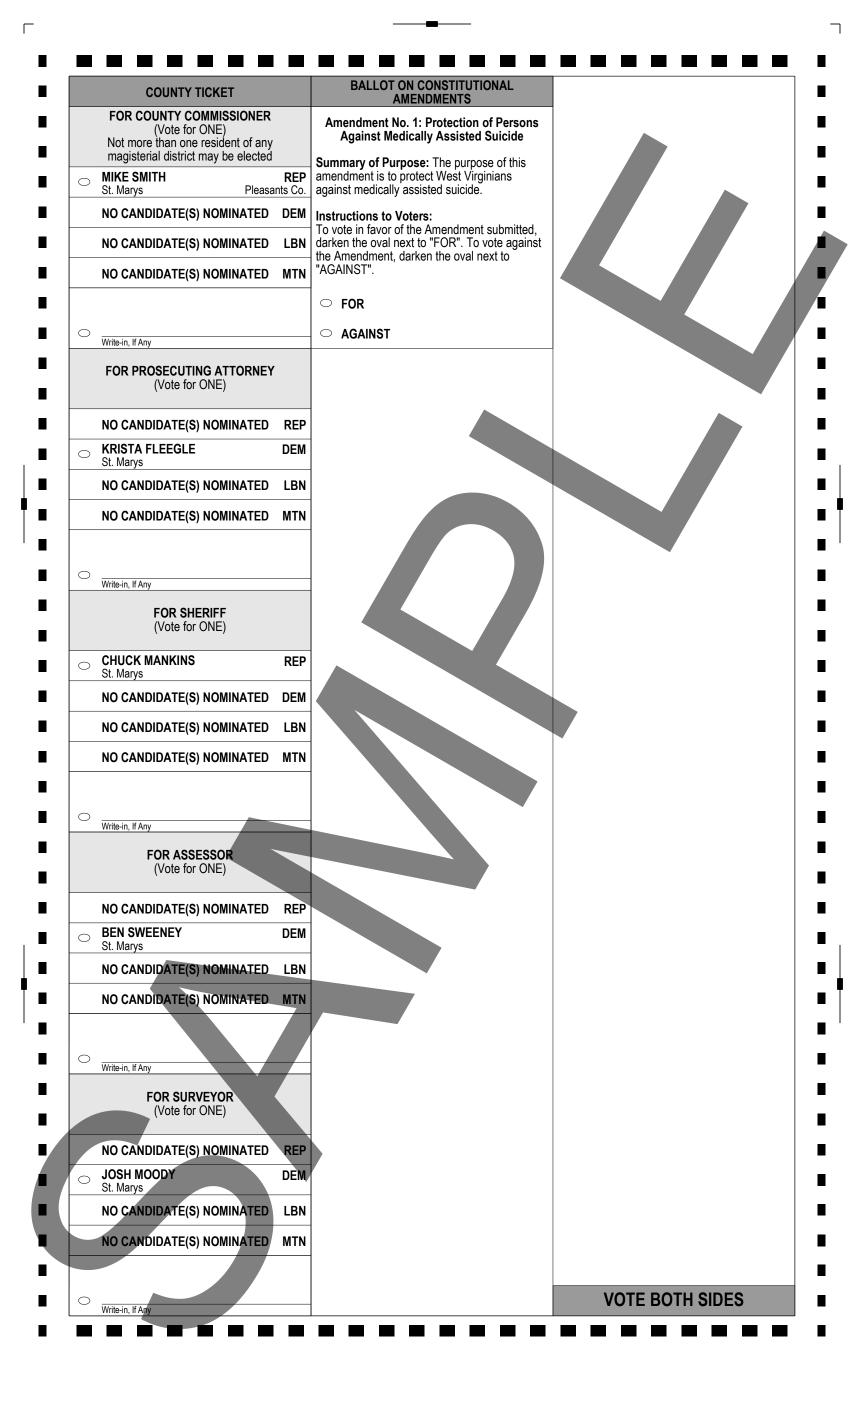

| Write-in, If Any                                                                       |
|   | Write-in, If Any                                                                                | Write-in, If Any                                                                                                             | VOTE BOTH SIDES                                                                        |
|   |                                                                                                 |                                                                                                                              | PRECINCT 4<br>Typ:01 Seq:0004 Spl:01                                                   |

٦



|    |