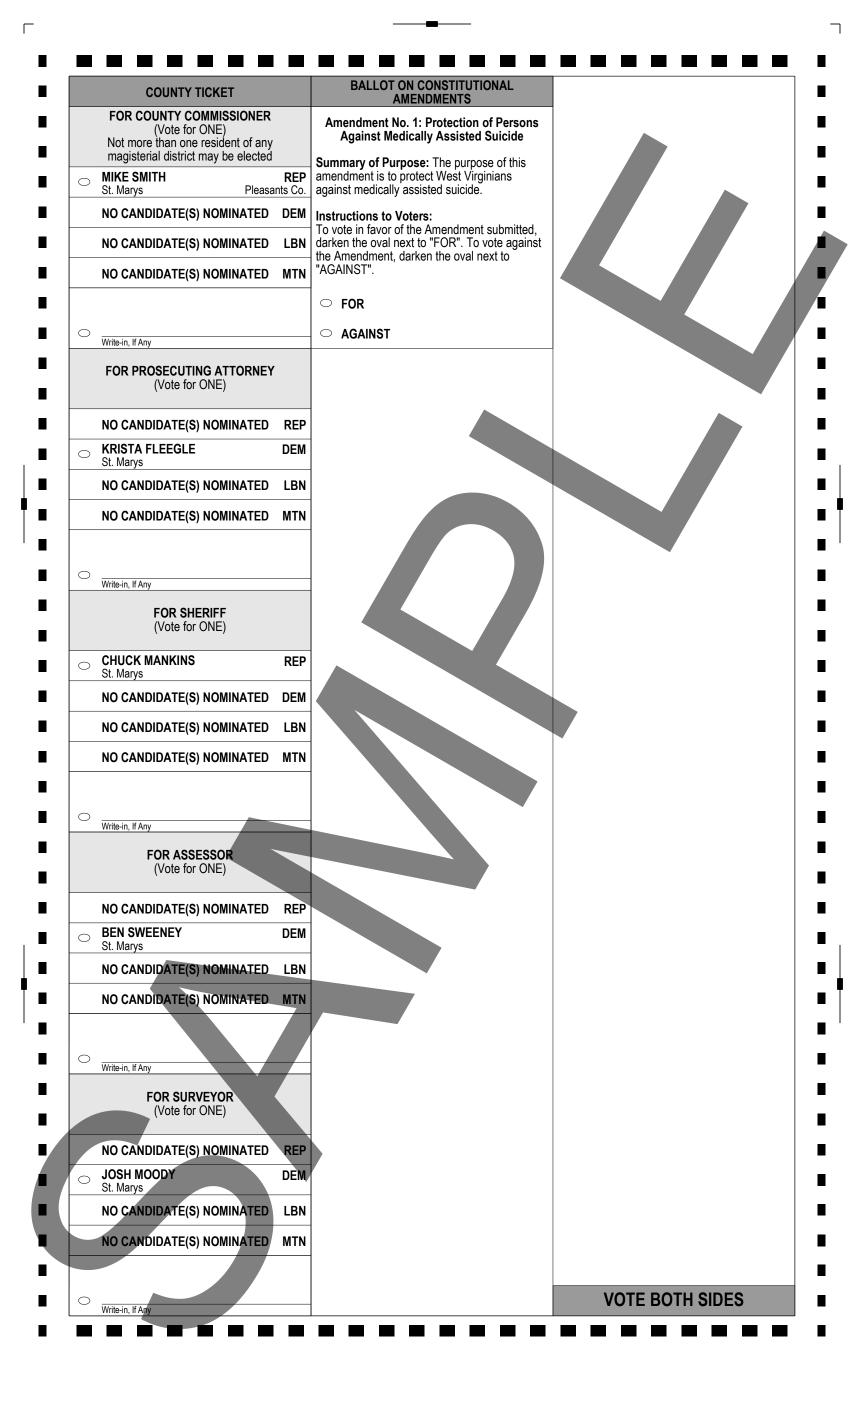

| 0                                                                                      |
|      | Write-in, If Any                                                                                  | O Write-in, If Any                                                                                                                | Write-in, If Any VOTE BOTH SIDES                                                       |
|      |                                                                                                   |                                                                                                                                   | PRECINCT 2<br>Typ:01 Seq:0002 Spl:01                                                   |

٦



|   |                                                                                                | OFFICIAL BALLOT                                                                                                                   |                                                                                                     |
|---|------------------------------------------------------------------------------------------------|-----------------------------------------------------------------------------------------------------------------------------------|-----------------------------------------------------------------------------------------------------|
|   | Pleasants County, WV                                                                           | General Election