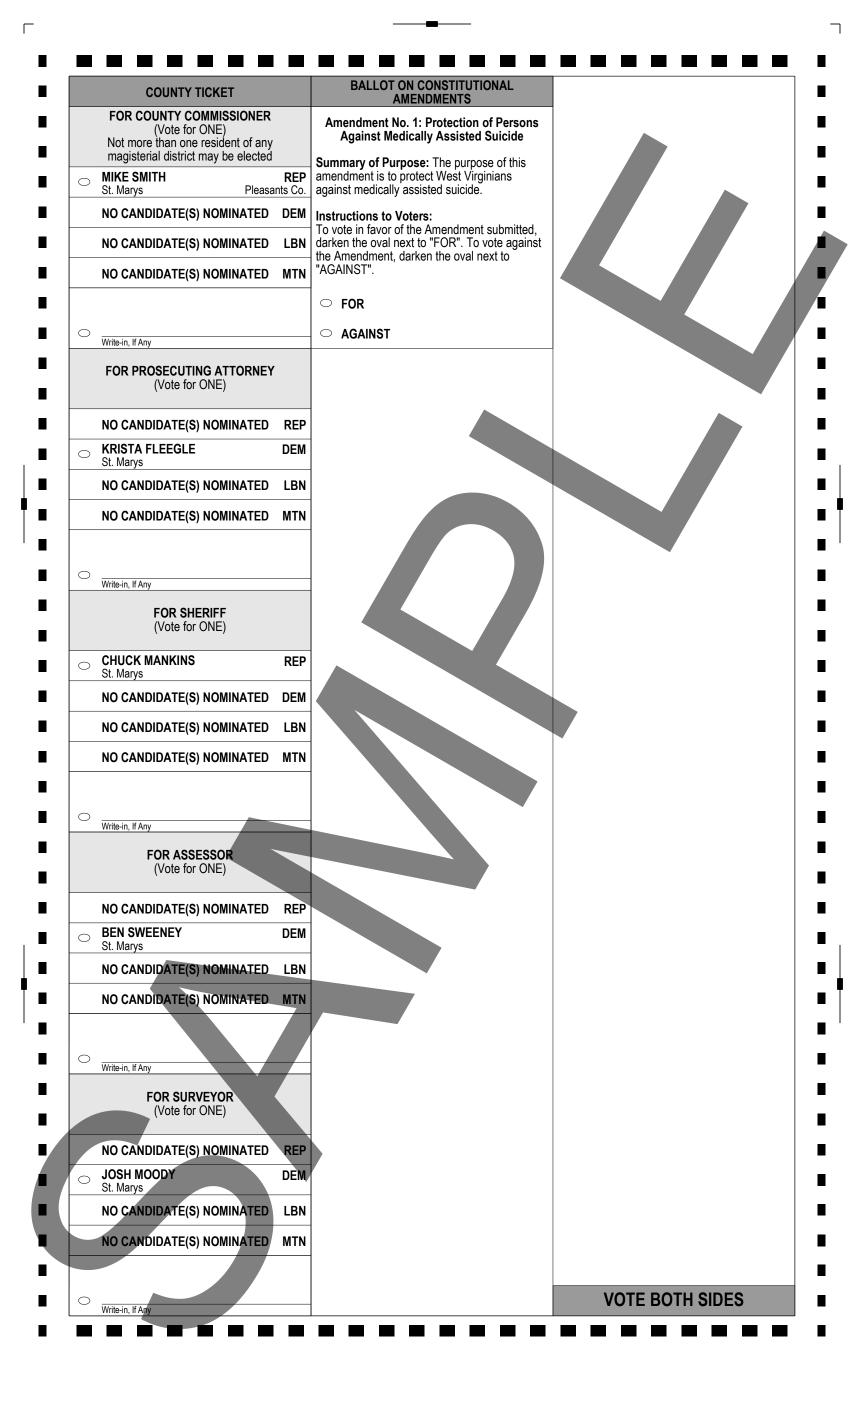

|
|             |                                                                                                             |                                                                                                                                      | VOTE BOTH SIDES                                                                                     |
|             |                                                                                                             |                                                                                                                                      | PRECINCT 8<br>Typ:01 Seq:0008 Spl:01                                                                |



|    |                                                                                                      | OFFICIAL BALLOT                                                                                                                      |                                                                                                     |
|----|------------------------------------------------------------------------------------------------------|--------------------------------------------------------------------------------------------------------------------------------------|-----------------------------------------------------------------------------------------------------|
|    | Pleasants County, WV