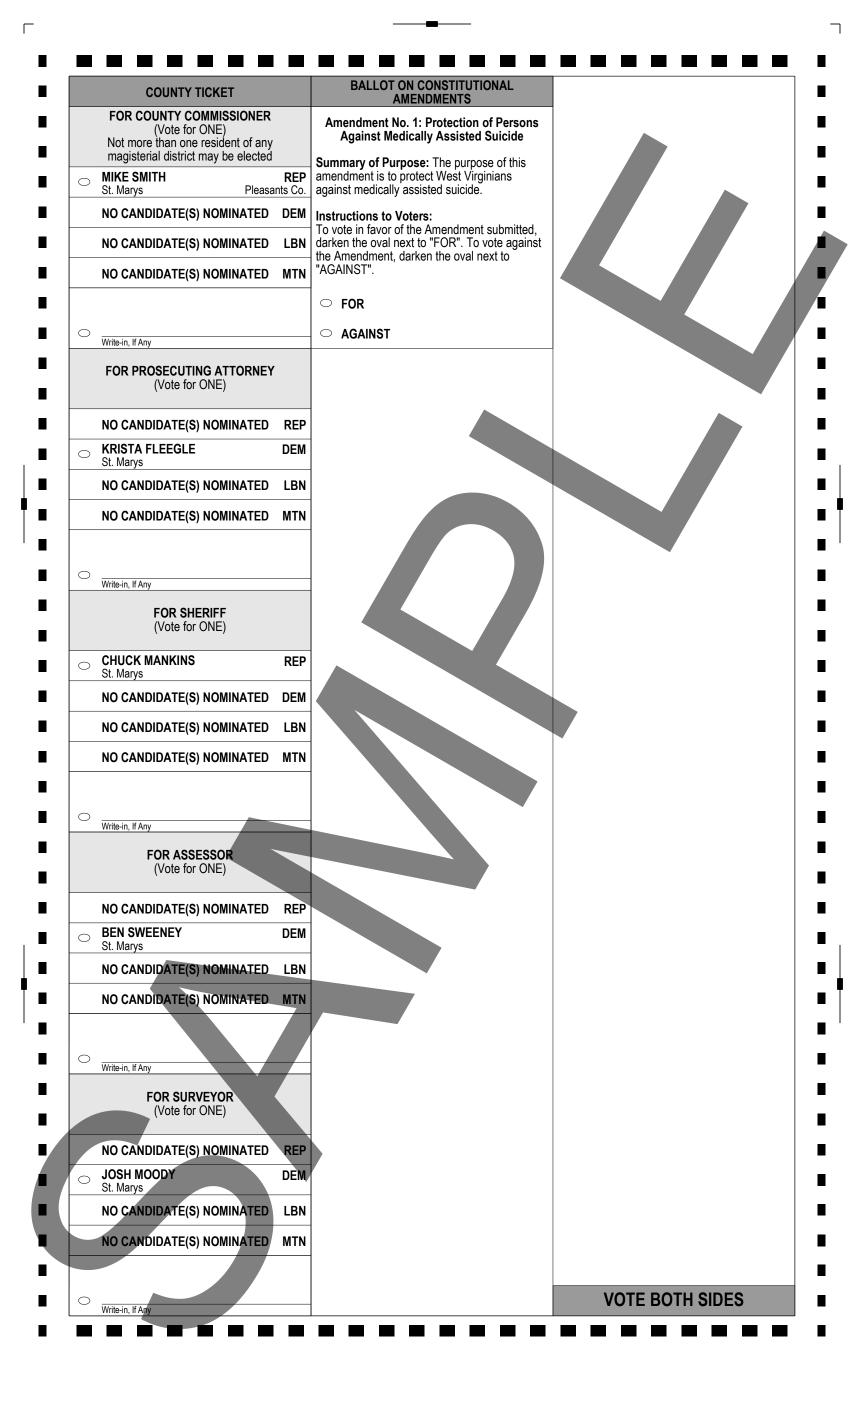

| PRECINCT 6<br>Typ:01 Seq:0006 Spl:01                                                    |



|        |                                                                                                | OFFICIAL BALLOT                                                                                                                      |                                                                                                     |
|--------|------------------------------------------------------------------------------------------------|--------------------------------------------------------------------------------------------------------------------------------------|-----------------------------------------------------------------------------------------------------|
|        | Pleasants County, WV                                                                           |