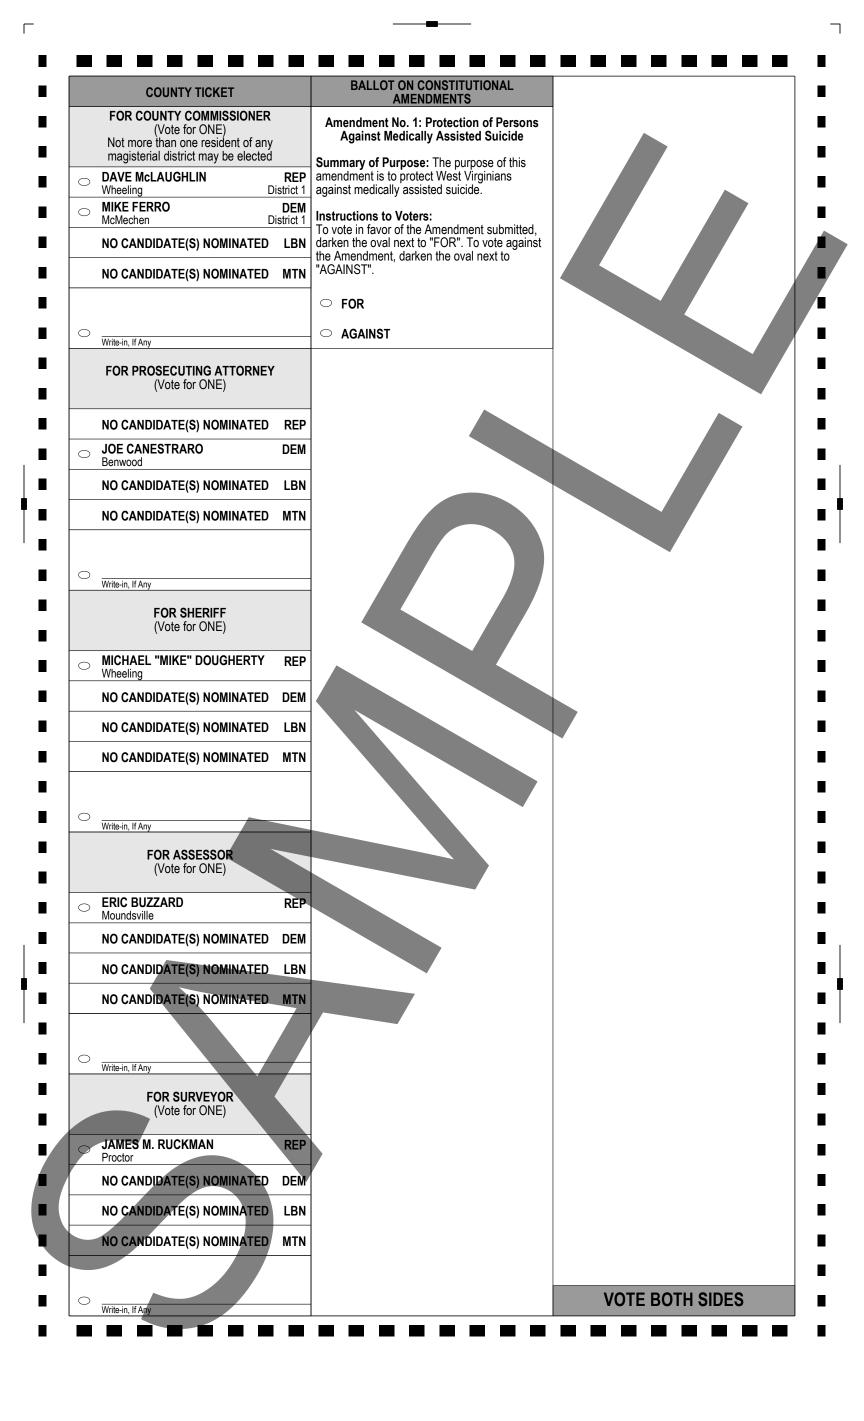

|            | COUNTY TICKET                                                                  |                 | BALLOT ON CONSTITUTIONAL<br>AMENDMENTS                                                                                    |                 |
|------------|--------------------------------------------------------------------------------|-----------------|---------------------------------------------------------------------------------------------------------------------------|-----------------|
|            | FOR COUNTY COMMISSIONER<br>(Vote for ONE)<br>Not more than one resident of any |                 | Amendment No. 1: Protection of Persons<br>Against Medically Assisted Suicide                                              |                 |
|            | magisterial district may be elected <b>DAVE McLAUGHLIN</b>                     | REP             | Summary of Purpose: The purpose of this amendment is to protect West Virginians                                           |                 |
| $\bigcirc$ | MIKE FERRO                                                                     | strict 1<br>DEM | against medically assisted suicide.                                                                                       |                 |
|            | McMechen Dis<br>NO CANDIDATE(S) NOMINATED                                      | strict 1<br>LBN | Instructions to Voters:<br>To vote in favor of the Amendment submitted,<br>darken the oval next to "FOR". To vote against |                 |
|            |                                                                                | MTN             | the Amendment, darken the oval next to "AGAINST".                                                                         |                 |
|            | NO CANDIDATE(S) NOMINATED                                                      |                 | ○ FOR                                                                                                                     |                 |
| 0          |                                                                                |                 | <ul><li>○ FOR</li><li>○ AGAINST</li></ul>                                                                                 |                 |
|            | Write-in, If Any                                                               |                 |                                                                                                                           |                 |
|            | FOR PROSECUTING ATTORNEY<br>(Vote for ONE)                                     |                 | CITY OF MOUNDSVILLE                                                                                                       |                 |
|            |                                                                                |                 | CITY COUNCIL THIRD WARD<br>(Vote for ONE)                                                                                 |                 |
|            | NO CANDIDATE(S) NOMINATED<br>JOE CANESTRARO                                    | REP<br>DEM      |                                                                                                                           |                 |
| <u> </u>   | Benwood                                                                        |                 |                                                                                                                           |                 |
|            |                                                                                | LBN             |                                                                                                                           |                 |
|            | NO CANDIDATE(S) NOMINATED                                                      | MTN             | • GENE SAUNDERS                                                                                                           |                 |
| ~          |                                                                                |                 |                                                                                                                           |                 |
| 0          | Write-in, If Any                                                               |                 | Write-in, If Any                                                                                                          |                 |
|            | FOR SHERIFF<br>(Vote for ONE)                                                  |                 | CITY COUNCIL AT LARGE<br>(Vote For Not More Than TWO)                                                                     |                 |
|            | MICHAEL "MIKE" DOUGHERTY<br>Wheeling                                           | REP             | • BRITTANY REILLY                                                                                                         |                 |
|            | •                                                                              | DEM             | JENNIFER HESS NORRIS                                                                                                      |                 |
|            | NO CANDIDATE(S) NOMINATED                                                      | LBN             | O DON DeWITT                                                                                                              |                 |
|            | NO CANDIDATE(S) NOMINATED                                                      | MTN             | O DAVID S. BURKLE                                                                                                         |                 |
|            |                                                                                |                 | • CAROLE BLAKE WOOD                                                                                                       |                 |
| 0          | Write-in, If Any                                                               |                 | RANDY CHAMBERLAIN                                                                                                         |                 |
|            | FOR ASSESSOR                                                                   |                 | ELI D. ROGERSON                                                                                                           |                 |
|            | (Vote for ONE)                                                                 |                 |                                                                                                                           |                 |
|            | ERIC BUZZARD<br>Moundsville                                                    | REP             | Write-in, If Any                                                                                                          |                 |
|            |                                                                                | DEM             |                                                                                                                           |                 |
|            | NO CANDIDATE(S) NOMINATED                                                      | LBN             | O Write-in, If Any                                                                                                        |                 |
|            | NO CANDIDATE(S) NOMINATED                                                      | MTN             |                                                                                                                           |                 |
|            |                                                                                |                 |                                                                                                                           |                 |
| $\circ$    | Write-in, If Any                                                               |                 |                                                                                                                           |                 |
|            | FOR SURVEYOR                                                                   |                 |                                                                                                                           |                 |
|            | (Vote for ONE)                                                                 |                 |                                                                                                                           |                 |
|            | JAMES M. RUCKMAN<br>Proctor                                                    | REP             |                                                                                                                           |                 |
|            |                                                                                | DEM             |                                                                                                                           |                 |
|            | NO CANDIDATE(S) NOMINATED                                                      | LBN             |                                                                                                                           |                 |
|            | NO CANDIDATE(S) NOMINATED                                                      | MTN             |                                                                                                                           |                 |
|            |                                                                                |                 |                                                                                                                           |                 |
| 0          | Write-in, If Any                                                               |                 |                                                                                                                           | VOTE BOTH SIDES |

|            | COUNTY TICKET                                                                  | BALLOT ON CONSTITUTIONAL<br>AMENDMENTS                                                   |
|------------|--------------------------------------------------------------------------------|------------------------------------------------------------------------------------------|
|            | FOR COUNTY COMMISSIONER<br>(Vote for ONE)<br>Not more than one resident of any | Amendment No. 1: Protection of Persons<br>Against Medically Assisted Suicide             |
|            | magisterial district may be elected                                            | Summary of Purpose: The purpose of this                                                  |
| 0          | DAVE McLAUGHLINREPWheelingDistrict 1                                           | amendment is to protect West Virginians against medically assisted suicide.              |
| $\circ$    | MIKE FERRODEMMcMechenDistrict 1                                                | Instructions to Voters:<br>To vote in favor of the Amendment submitted,                  |
|            | NO CANDIDATE(S) NOMINATED LBN                                                  | darken the oval next to "FOR". To vote against<br>the Amendment, darken the oval next to |
|            | NO CANDIDATE(S) NOMINATED MTN                                                  | "AGAINST".                                                                               |
|            |                                                                                | ○ FOR                                                                                    |
| $^{\circ}$ |                                                                                | ○ AGAINST                                                                                |
|            |                                                                                | CITY OF MOUNDSVILLE                                                                      |
|            | FOR PROSECUTING ATTORNEY<br>(Vote for ONE)                                     |                                                                                          |
|            | NO CANDIDATE(S) NOMINATED REP                                                  | CITY COUNCIL AT LARGE<br>(Vote For Not More Than TWO)                                    |
| 0          | JOE CANESTRARO DEM                                                             | • BRITTANY REILLY                                                                        |
| -          | Benwood NO CANDIDATE(S) NOMINATED LBN                                          | JENNIFER HESS NORRIS                                                                     |
|            |                                                                                | DON DeWITT                                                                               |
|            | NO CANDIDATE(S) NOMINATED MTN                                                  | DON DEWITT     DAVID S. BURKLE                                                           |
|            |                                                                                |                                                                                          |
| 0          | Write-in, If Any                                                               |                                                                                          |
|            | FOR SHERIFF<br>(Vote for ONE)                                                  | RANDY CHAMBERLAIN                                                                        |
|            |                                                                                | ELI D. ROGERSON                                                                          |
| 0          | MICHAEL "MIKE" DOUGHERTY REP<br>Wheeling                                       |                                                                                          |
|            | NO CANDIDATE(S) NOMINATED DEM                                                  | Write-in, If Any                                                                         |
|            | NO CANDIDATE(S) NOMINATED LBN                                                  |                                                                                          |
|            | NO CANDIDATE(S) NOMINATED MTN                                                  | Write-in, If Any                                                                         |
|            |                                                                                |                                                                                          |
| 0          | Write-in, If Any                                                               |                                                                                          |
|            | FOR ASSESSOR<br>(Vote for ONE)                                                 |                                                                                          |
| 0          | ERIC BUZZARD REP                                                               |                                                                                          |
|            | Moundsville NO CANDIDATE(S) NOMINATED DEM                                      |                                                                                          |
|            | NO CANDIDATE(S) NOMINATED LBN                                                  |                                                                                          |
|            | NO CANDIDATE(S) NOMINATED MTN                                                  |                                                                                          |
|            |                                                                                |                                                                                          |
| 0          |                                                                                |                                                                                          |
|            | Write-in, If Any                                                               |                                                                                          |
|            | FOR SURVEYOR<br>(Vote for ONE)                                                 |                                                                                          |
|            | JAMES M. RUCKMAN REP                                                           |                                                                                          |
| 9          | Proctor                                                                        |                                                                                          |
|            | NO CANDIDATE(S) NOMINATED DEM                                                  |                                                                                          |
|            | NO CANDIDATE(S) NOMINATED LBN                                                  |                                                                                          |
|            | NO CANDIDATE(S) NOMINATED MTN                                                  |                                                                                          |
|            |                                                                                |                                                                                          |
| $\bigcirc$ | Write-in, If Any                                                               | VOTE BOTH SIDES                                                                          |

|          | COUNTY TICKET                                                                  |            | BALLOT ON CONSTITUTIONAL<br>AMENDMENTS                                                                                           |                 |
|----------|--------------------------------------------------------------------------------|------------|----------------------------------------------------------------------------------------------------------------------------------|-----------------|
|          | FOR COUNTY COMMISSIONER<br>(Vote for ONE)<br>Not more than one resident of any |            | Amendment No. 1: Protection of Persons<br>Against Medically Assisted Suicide                                                     |                 |
|          |                                                                                | REP        | Summary of Purpose: The purpose of this amendment is to protect West Virginians                                                  |                 |
|          | MIKE FERRO [                                                                   | DEM        | against medically assisted suicide.                                                                                              |                 |
|          |                                                                                |            | <b>Instructions to Voters:</b><br>To vote in favor of the Amendment submitted,<br>darken the oval next to "FOR". To vote against |                 |
|          |                                                                                |            | the Amendment, darken the oval next to "AGAINST".                                                                                |                 |
|          | NO CANDIDATE(S) NOMINATED                                                      | MTN        |                                                                                                                                  |                 |
|          |                                                                                |            | <ul> <li>○ FOR</li> <li>○ ACAINST</li> </ul>                                                                                     |                 |
| 0 ī      | Write-in, If Any                                                               | _          |                                                                                                                                  |                 |
|          | FOR PROSECUTING ATTORNEY<br>(Vote for ONE)                                     |            | CITY OF MOUNDSVILLE                                                                                                              |                 |
|          | · · ·                                                                          |            | CITY COUNCIL FIRST WARD<br>(Vote for ONE)                                                                                        |                 |
|          | ( )                                                                            | REP<br>DEM |                                                                                                                                  |                 |
| <u> </u> | Benwood                                                                        |            | O DENNIS "DENNY" HALL                                                                                                            |                 |
|          |                                                                                | LBN        |                                                                                                                                  |                 |
|          | NO CANDIDATE(S) NOMINATED                                                      | MTN        | • LARRY VUCELICK                                                                                                                 |                 |
|          |                                                                                |            |                                                                                                                                  |                 |
| ° ī      | Write-in, If Any                                                               |            | Write-in, If Any                                                                                                                 | -               |
|          | FOR SHERIFF<br>(Vote for ONE)                                                  |            | CITY COUNCIL AT LARGE<br>(Vote For Not More Than TWO)                                                                            |                 |
|          | MICHAEL "MIKE" DOUGHERTY                                                       | REP        | BRITTANY REILLY                                                                                                                  |                 |
| ľ        | NO CANDIDATE(S) NOMINATED                                                      | DEM        | JENNIFER HESS NORRIS                                                                                                             |                 |
| ľ        | NO CANDIDATE(S) NOMINATED                                                      | LBN        | ODN DeWITT                                                                                                                       |                 |
| 1        | NO CANDIDATE(S) NOMINATED                                                      | MTN        | O DAVID S. BURKLE                                                                                                                |                 |
|          |                                                                                |            | • CAROLE BLAKE WOOD                                                                                                              |                 |
| 0        | Write-in, If Any                                                               |            | RANDY CHAMBERLAIN                                                                                                                |                 |
|          | FOR ASSESSOR                                                                   |            | ELI D. ROGERSON                                                                                                                  | 1               |
|          | (Vote for ONE)                                                                 |            |                                                                                                                                  |                 |
|          | ERIC BUZZARD<br>Moundsville                                                    | REP        | Write-in, If Any                                                                                                                 | -               |
|          |                                                                                | DEM        |                                                                                                                                  |                 |
| ľ        | NO CANDIDATE(S) NOMINATED                                                      | LBN        | Write-in, If Any                                                                                                                 | -               |
| l        | NO CANDIDATE(S) NOMINATED                                                      | MTN        |                                                                                                                                  |                 |
|          |                                                                                |            |                                                                                                                                  |                 |
| 0        | Write-in, If Any                                                               |            |                                                                                                                                  |                 |
|          | FOR SURVEYOR                                                                   |            |                                                                                                                                  |                 |
|          | (Vote for ONE)                                                                 |            |                                                                                                                                  |                 |
|          | JAMES M. RUCKMAN                                                               | REP        |                                                                                                                                  |                 |
|          |                                                                                | DEM        | 7                                                                                                                                |                 |
| [        | NO CANDIDATE(S) NOMINATED                                                      | LBN        |                                                                                                                                  |                 |
|          | NO CANDIDATE(S) NOMINATED                                                      | MTN        |                                                                                                                                  |                 |
|          |                                                                                |            |                                                                                                                                  |                 |
| 0        |                                                                                |            |                                                                                                                                  | VOTE BOTH SIDES |