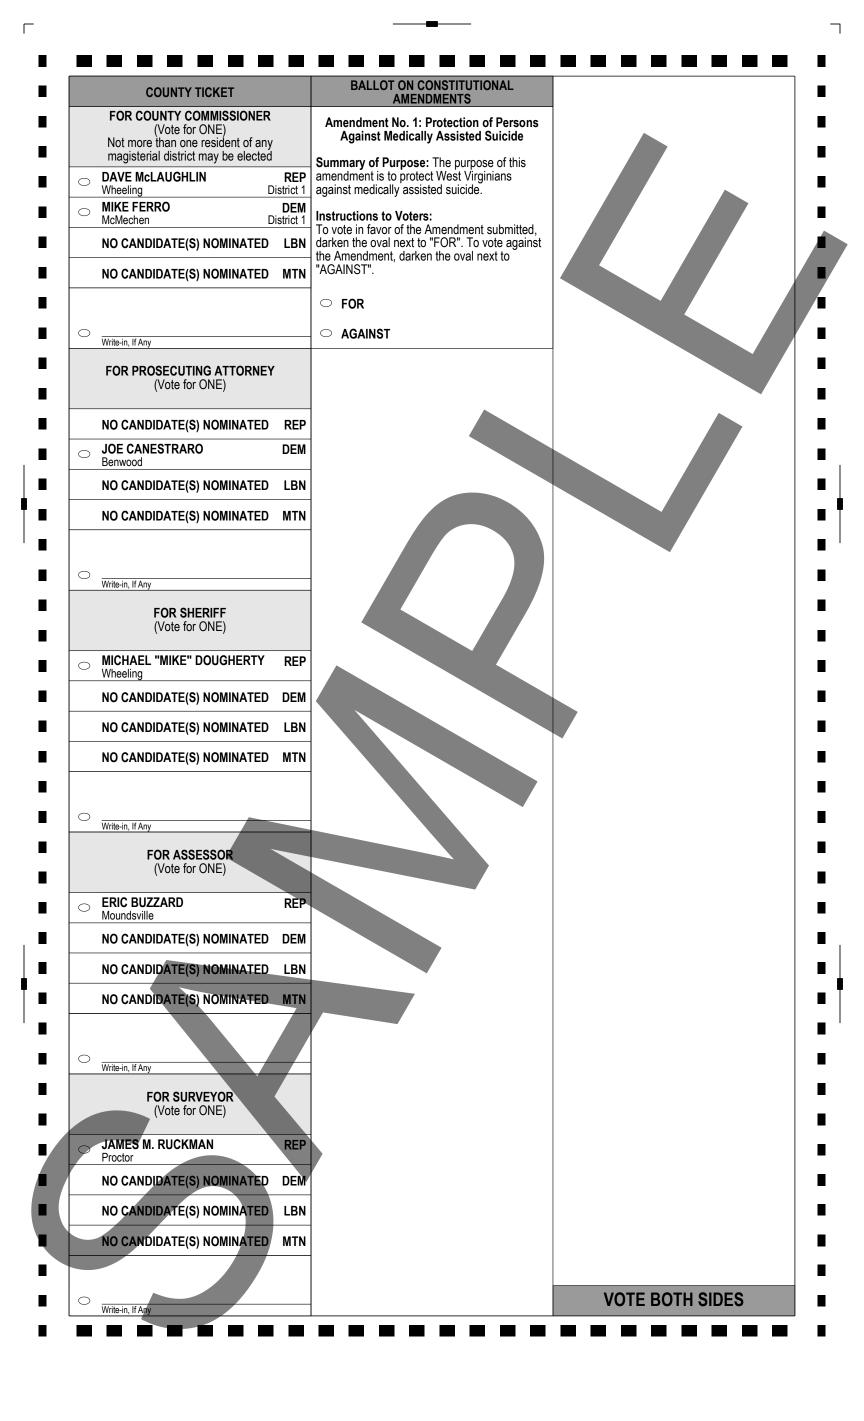

|          | COUNTY TICKET                                                                  |            | BALLOT ON CONSTITUTIONAL<br>AMENDMENTS                                                                                           |                 |
|----------|--------------------------------------------------------------------------------|------------|----------------------------------------------------------------------------------------------------------------------------------|-----------------|
|          | FOR COUNTY COMMISSIONER<br>(Vote for ONE)<br>Not more than one resident of any |            | Amendment No. 1: Protection of Persons<br>Against Medically Assisted Suicide                                                     |                 |
|          |                                                                                | REP        | Summary of Purpose: The purpose of this amendment is to protect West Virginians                                                  |                 |
|          | MIKE FERRO [                                                                   | DEM        | against medically assisted suicide.                                                                                              |                 |
|          |                                                                                |            | <b>Instructions to Voters:</b><br>To vote in favor of the Amendment submitted,<br>darken the oval next to "FOR". To vote against |                 |
|          |                                                                                |            | the Amendment, darken the oval next to "AGAINST".                                                                                |                 |
|          | NO CANDIDATE(S) NOMINATED                                                      | MTN        |                                                                                                                                  |                 |
|          |                                                                                |            | <ul> <li>○ FOR</li> <li>○ ACAINST</li> </ul>                                                                                     |                 |
| 0 ī      | Write-in, If Any                                                               | _          |                                                                                                                                  |                 |
|          | FOR PROSECUTING ATTORNEY<br>(Vote for ONE)                                     |            | CITY OF MOUNDSVILLE                                                                                                              |                 |
|          | · · ·                                                                          |            | CITY COUNCIL FIRST WARD<br>(Vote for ONE)                                                                                        |                 |
|          | ( )                                                                            | REP<br>DEM |                                                                                                                                  |                 |
| <u> </u> | Benwood                                                                        |            | O DENNIS "DENNY" HALL                                                                                                            |                 |
|          |                                                                                | LBN        |                                                                                                                                  |                 |
|          | NO CANDIDATE(S) NOMINATED                                                      | MTN        | • LARRY VUCELICK                                                                                                                 |                 |
|          |                                                                                |            |                                                                                                                                  |                 |
| ° ī      | Write-in, If Any                                                               |            | Write-in, If Any                                                                                                                 | -               |
|          | FOR SHERIFF<br>(Vote for ONE)                                                  |            | CITY COUNCIL AT LARGE<br>(Vote For Not More Than TWO)                                                                            |                 |
|          | MICHAEL "MIKE" DOUGHERTY                                                       | REP        | BRITTANY REILLY                                                                                                                  |                 |
| ľ        | NO CANDIDATE(S) NOMINATED                                                      | DEM        | JENNIFER HESS NORRIS                                                                                                             |                 |
| ľ        | NO CANDIDATE(S) NOMINATED                                                      | LBN        | ODN DeWITT                                                                                                                       |                 |
| 1        | NO CANDIDATE(S) NOMINATED                                                      | MTN        | O DAVID S. BURKLE                                                                                                                |                 |
|          |                                                                                |            | • CAROLE BLAKE WOOD                                                                                                              |                 |
| 0        | Write-in, If Any                                                               |            | RANDY CHAMBERLAIN                                                                                                                |                 |
|          | FOR ASSESSOR                                                                   |            | ELI D. ROGERSON                                                                                                                  | 1               |
|          | (Vote for ONE)                                                                 |            |                                                                                                                                  |                 |
|          | ERIC BUZZARD<br>Moundsville                                                    | REP        | Write-in, If Any                                                                                                                 | -               |
|          |                                                                                | DEM        |                                                                                                                                  |                 |
| ľ        | NO CANDIDATE(S) NOMINATED                                                      | LBN        | Write-in, If Any                                                                                                                 | -               |
| l        | NO CANDIDATE(S) NOMINATED                                                      | MTN        |                                                                                                                                  |                 |
|          |                                                                                |            |                                                                                                                                  |                 |
| 0        | Write-in, If Any                                                               |            |                                                                                                                                  |                 |
|          | FOR SURVEYOR                                                                   |            |                                                                                                                                  |                 |
|          | (Vote for ONE)                                                                 |            |                                                                                                                                  |                 |
|          | JAMES M. RUCKMAN                                                               | REP        |                                                                                                                                  |                 |
|          |                                                                                | DEM        | 7                                                                                                                                |                 |
| [        | NO CANDIDATE(S) NOMINATED                                                      | LBN        |                                                                                                                                  |                 |
|          | NO CANDIDATE(S) NOMINATED                                                      | MTN        |                                                                                                                                  |                 |
|          |                                                                                |            |                                                                                                                                  |                 |
| 0        |                                                                                |            |                                                                                                                                  | VOTE BOTH SIDES |