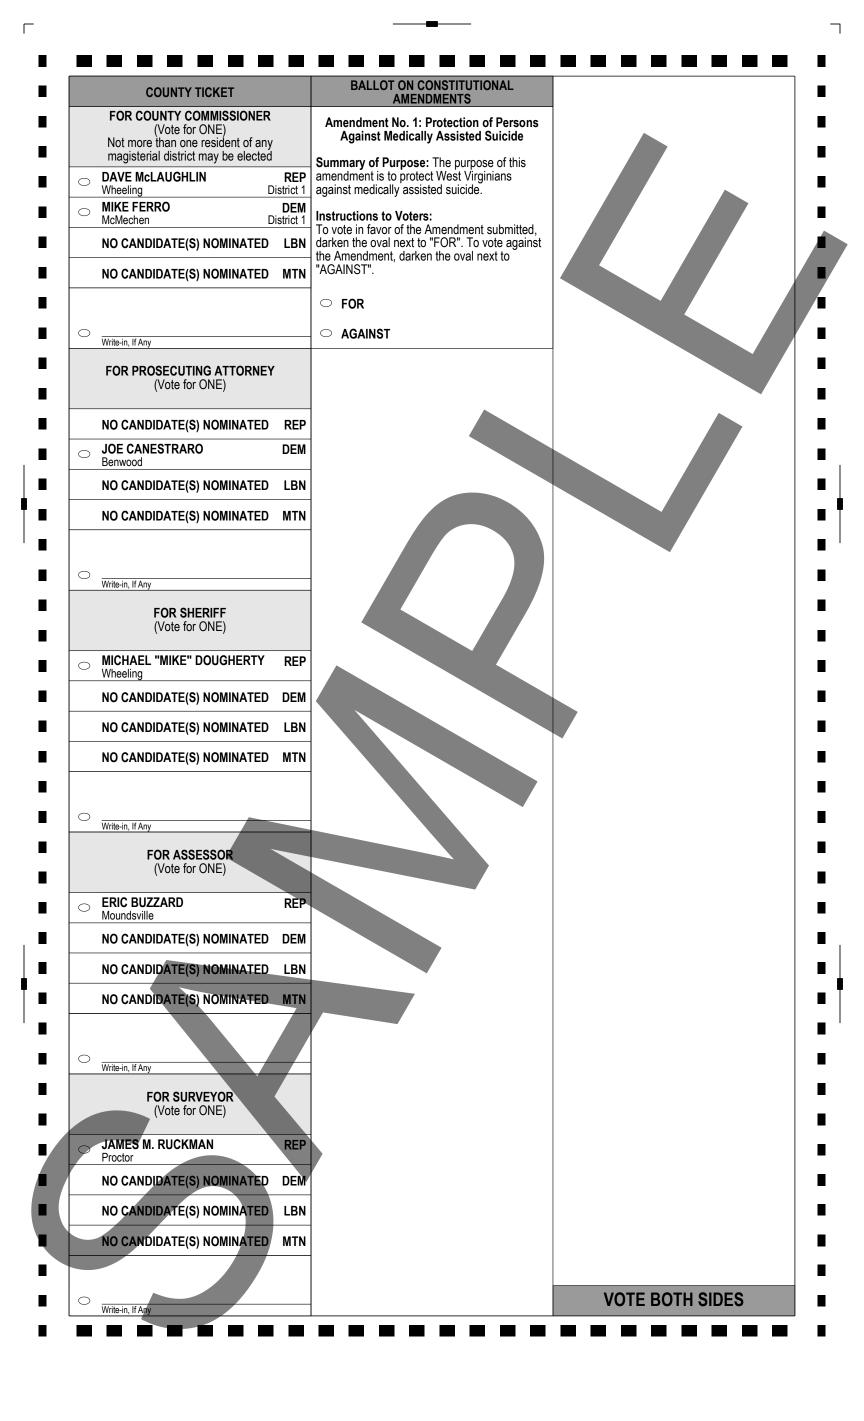

|            | COUNTY TICKET                                                                  | BALLOT ON CONSTITUTIONAL<br>AMENDMENTS                                                   |
|------------|--------------------------------------------------------------------------------|------------------------------------------------------------------------------------------|
|            | FOR COUNTY COMMISSIONER<br>(Vote for ONE)<br>Not more than one resident of any | Amendment No. 1: Protection of Persons<br>Against Medically Assisted Suicide             |
|            | magisterial district may be elected                                            | Summary of Purpose: The purpose of this                                                  |
| 0          | DAVE McLAUGHLINREPWheelingDistrict 1                                           | amendment is to protect West Virginians against medically assisted suicide.              |
| $\circ$    | MIKE FERRODEMMcMechenDistrict 1                                                | Instructions to Voters:<br>To vote in favor of the Amendment submitted,                  |
|            | NO CANDIDATE(S) NOMINATED LBN                                                  | darken the oval next to "FOR". To vote against<br>the Amendment, darken the oval next to |
|            | NO CANDIDATE(S) NOMINATED MTN                                                  | "AGAINST".                                                                               |
|            |                                                                                | ○ FOR                                                                                    |
| $^{\circ}$ |                                                                                | ○ AGAINST                                                                                |
|            |                                                                                | CITY OF MOUNDSVILLE                                                                      |
|            | FOR PROSECUTING ATTORNEY<br>(Vote for ONE)                                     |                                                                                          |
|            | NO CANDIDATE(S) NOMINATED REP                                                  | CITY COUNCIL AT LARGE<br>(Vote For Not More Than TWO)                                    |
| 0          | JOE CANESTRARO DEM                                                             | • BRITTANY REILLY                                                                        |
| -          | Benwood NO CANDIDATE(S) NOMINATED LBN                                          | JENNIFER HESS NORRIS                                                                     |
|            |                                                                                | DON DeWITT                                                                               |
|            | NO CANDIDATE(S) NOMINATED MTN                                                  | DON DEWITT     DAVID S. BURKLE                                                           |
|            |                                                                                |                                                                                          |
| 0          | Write-in, If Any                                                               |                                                                                          |
|            | FOR SHERIFF<br>(Vote for ONE)                                                  | RANDY CHAMBERLAIN                                                                        |
|            |                                                                                | ELI D. ROGERSON                                                                          |
| 0          | MICHAEL "MIKE" DOUGHERTY REP<br>Wheeling                                       |                                                                                          |
|            | NO CANDIDATE(S) NOMINATED DEM                                                  | Write-in, If Any                                                                         |
|            | NO CANDIDATE(S) NOMINATED LBN                                                  |                                                                                          |
|            | NO CANDIDATE(S) NOMINATED MTN                                                  | Write-in, If Any                                                                         |
|            |                                                                                |                                                                                          |
| 0          | Write-in, If Any                                                               |                                                                                          |
|            | FOR ASSESSOR<br>(Vote for ONE)                                                 |                                                                                          |
| 0          | ERIC BUZZARD REP                                                               |                                                                                          |
|            | Moundsville NO CANDIDATE(S) NOMINATED DEM                                      |                                                                                          |
|            | NO CANDIDATE(S) NOMINATED LBN                                                  |                                                                                          |
|            | NO CANDIDATE(S) NOMINATED MTN                                                  |                                                                                          |
|            |                                                                                |                                                                                          |
| 0          |                                                                                |                                                                                          |
|            | Write-in, If Any                                                               |                                                                                          |
|            | FOR SURVEYOR<br>(Vote for ONE)                                                 |                                                                                          |
|            | JAMES M. RUCKMAN REP                                                           |                                                                                          |
| 9          | Proctor                                                                        |                                                                                          |
|            | NO CANDIDATE(S) NOMINATED DEM                                                  |                                                                                          |
|            | NO CANDIDATE(S) NOMINATED LBN                                                  |                                                                                          |
|            | NO CANDIDATE(S) NOMINATED MTN                                                  |                                                                                          |
|            |                                                                                |                                                                                          |
| $\bigcirc$ | Write-in, If Any                                                               | VOTE BOTH SIDES                                                                          |