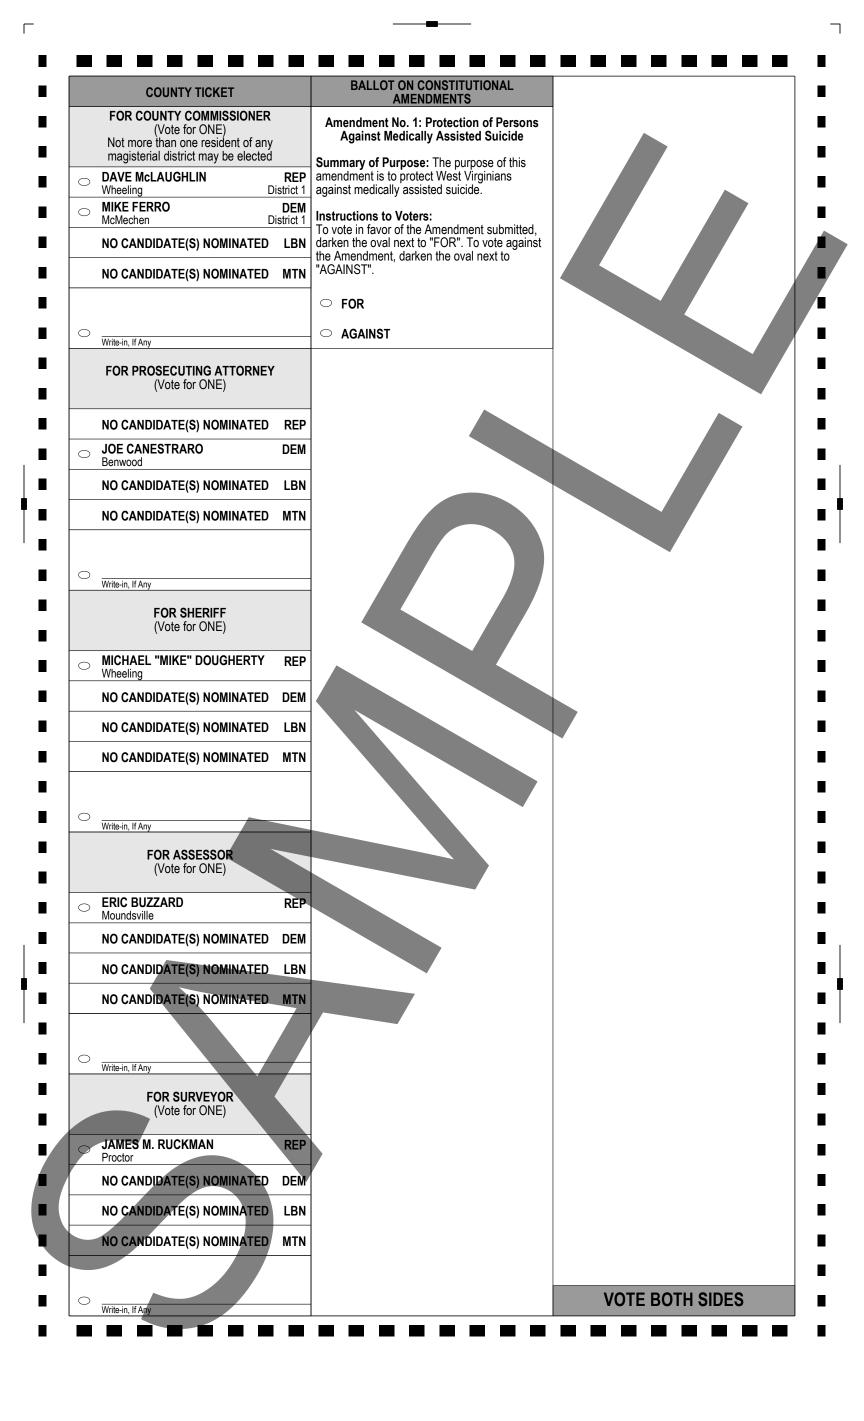

|            | COUNTY TICKET                                                                  |                 | BALLOT ON CONSTITUTIONAL<br>AMENDMENTS                                                                                    |                 |
|------------|--------------------------------------------------------------------------------|-----------------|---------------------------------------------------------------------------------------------------------------------------|-----------------|
|            | FOR COUNTY COMMISSIONER<br>(Vote for ONE)<br>Not more than one resident of any |                 | Amendment No. 1: Protection of Persons<br>Against Medically Assisted Suicide                                              |                 |
|            | magisterial district may be elected <b>DAVE McLAUGHLIN</b>                     | REP             | Summary of Purpose: The purpose of this amendment is to protect West Virginians                                           |                 |
| $\bigcirc$ | MIKE FERRO                                                                     | strict 1<br>DEM | against medically assisted suicide.                                                                                       |                 |
|            | McMechen Dis<br>NO CANDIDATE(S) NOMINATED                                      | strict 1<br>LBN | Instructions to Voters:<br>To vote in favor of the Amendment submitted,<br>darken the oval next to "FOR". To vote against |                 |
|            |                                                                                | MTN             | the Amendment, darken the oval next to "AGAINST".                                                                         |                 |
|            | NO CANDIDATE(S) NOMINATED                                                      |                 | ○ FOR                                                                                                                     |                 |
| 0          |                                                                                |                 | <ul><li>○ FOR</li><li>○ AGAINST</li></ul>                                                                                 |                 |
|            | Write-in, If Any                                                               |                 |                                                                                                                           |                 |
|            | FOR PROSECUTING ATTORNEY<br>(Vote for ONE)                                     |                 | CITY OF MOUNDSVILLE                                                                                                       |                 |
|            |                                                                                |                 | CITY COUNCIL THIRD WARD<br>(Vote for ONE)                                                                                 |                 |
|            | NO CANDIDATE(S) NOMINATED<br>JOE CANESTRARO                                    | REP<br>DEM      |                                                                                                                           |                 |
| <u> </u>   | Benwood                                                                        |                 |                                                                                                                           |                 |
|            |                                                                                | LBN             |                                                                                                                           |                 |
|            | NO CANDIDATE(S) NOMINATED                                                      | MTN             | • GENE SAUNDERS                                                                                                           |                 |
| ~          |                                                                                |                 |                                                                                                                           |                 |
| 0          | Write-in, If Any                                                               |                 | Write-in, If Any                                                                                                          |                 |
|            | FOR SHERIFF<br>(Vote for ONE)                                                  |                 | CITY COUNCIL AT LARGE<br>(Vote For Not More Than TWO)                                                                     |                 |
|            | MICHAEL "MIKE" DOUGHERTY<br>Wheeling                                           | REP             | • BRITTANY REILLY                                                                                                         |                 |
|            | •                                                                              | DEM             | JENNIFER HESS NORRIS                                                                                                      |                 |
|            | NO CANDIDATE(S) NOMINATED                                                      | LBN             | O DON DeWITT                                                                                                              |                 |
|            | NO CANDIDATE(S) NOMINATED                                                      | MTN             | O DAVID S. BURKLE                                                                                                         |                 |
|            |                                                                                |                 | • CAROLE BLAKE WOOD                                                                                                       |                 |
| 0          | Write-in, If Any                                                               |                 | RANDY CHAMBERLAIN                                                                                                         |                 |
|            | FOR ASSESSOR                                                                   |                 | ELI D. ROGERSON                                                                                                           |                 |
|            | (Vote for ONE)                                                                 |                 |                                                                                                                           |                 |
|            | ERIC BUZZARD<br>Moundsville                                                    | REP             | Write-in, If Any                                                                                                          |                 |
|            |                                                                                | DEM             |                                                                                                                           |                 |
|            | NO CANDIDATE(S) NOMINATED                                                      | LBN             | O Write-in, If Any                                                                                                        |                 |
|            | NO CANDIDATE(S) NOMINATED                                                      | MTN             |                                                                                                                           |                 |
|            |                                                                                |                 |                                                                                                                           |                 |
| $\circ$    | Write-in, If Any                                                               |                 |                                                                                                                           |                 |
|            | FOR SURVEYOR                                                                   |                 |                                                                                                                           |                 |
|            | (Vote for ONE)                                                                 |                 |                                                                                                                           |                 |
|            | JAMES M. RUCKMAN<br>Proctor                                                    | REP             |                                                                                                                           |                 |
|            |                                                                                | DEM             |                                                                                                                           |                 |
|            | NO CANDIDATE(S) NOMINATED                                                      | LBN             |                                                                                                                           |                 |
|            | NO CANDIDATE(S) NOMINATED                                                      | MTN             |                                                                                                                           |                 |
|            |                                                                                |                 |                                                                                                                           |                 |
| 0          | Write-in, If Any                                                               |                 |                                                                                                                           | VOTE BOTH SIDES |