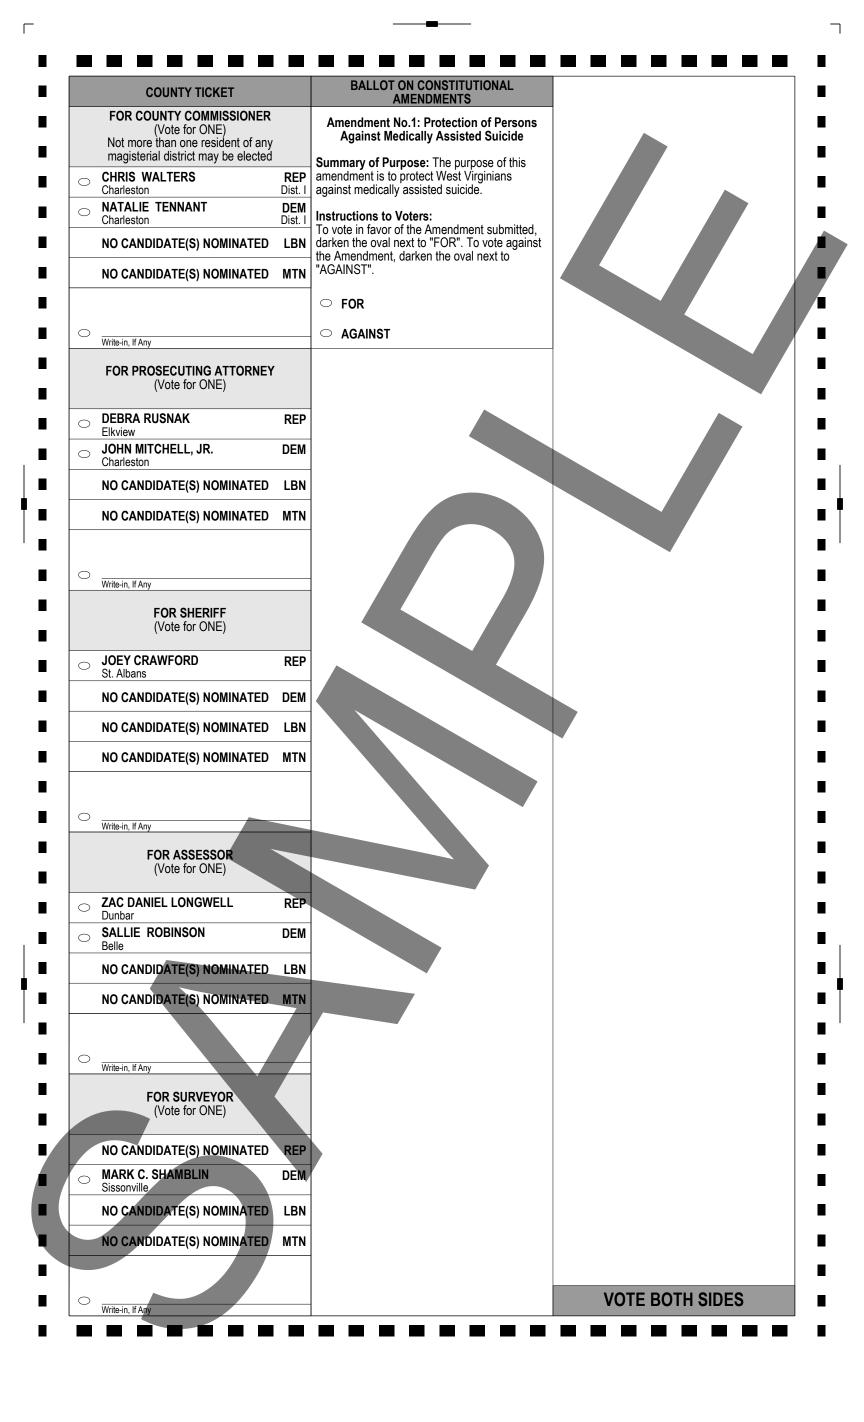

|
|   | Sissonville Kanawha Co.                                                                              | O Write-in, If Any                                                                                                                           | Write-in, If Any                                                                                                          |
|   | Write-in, If Any                                                                                     |                                                                                                                                              | VOTE BOTH SIDES                                                                                                           |



|   |                                                                                                      |   | OFFICIAL BALLOT                                     |                |                                                           |
|---|------------------------------------------------------------------------------------------------------|---|-----------------------------------------------------|----------------|-----------------------------------------------------------|
|   | Kanawha County, WV                                                                                   |   | <b>General Election</b>                             |                | November 5, 2024                                          |
|   | NSTRUCTIONS TO VOTER