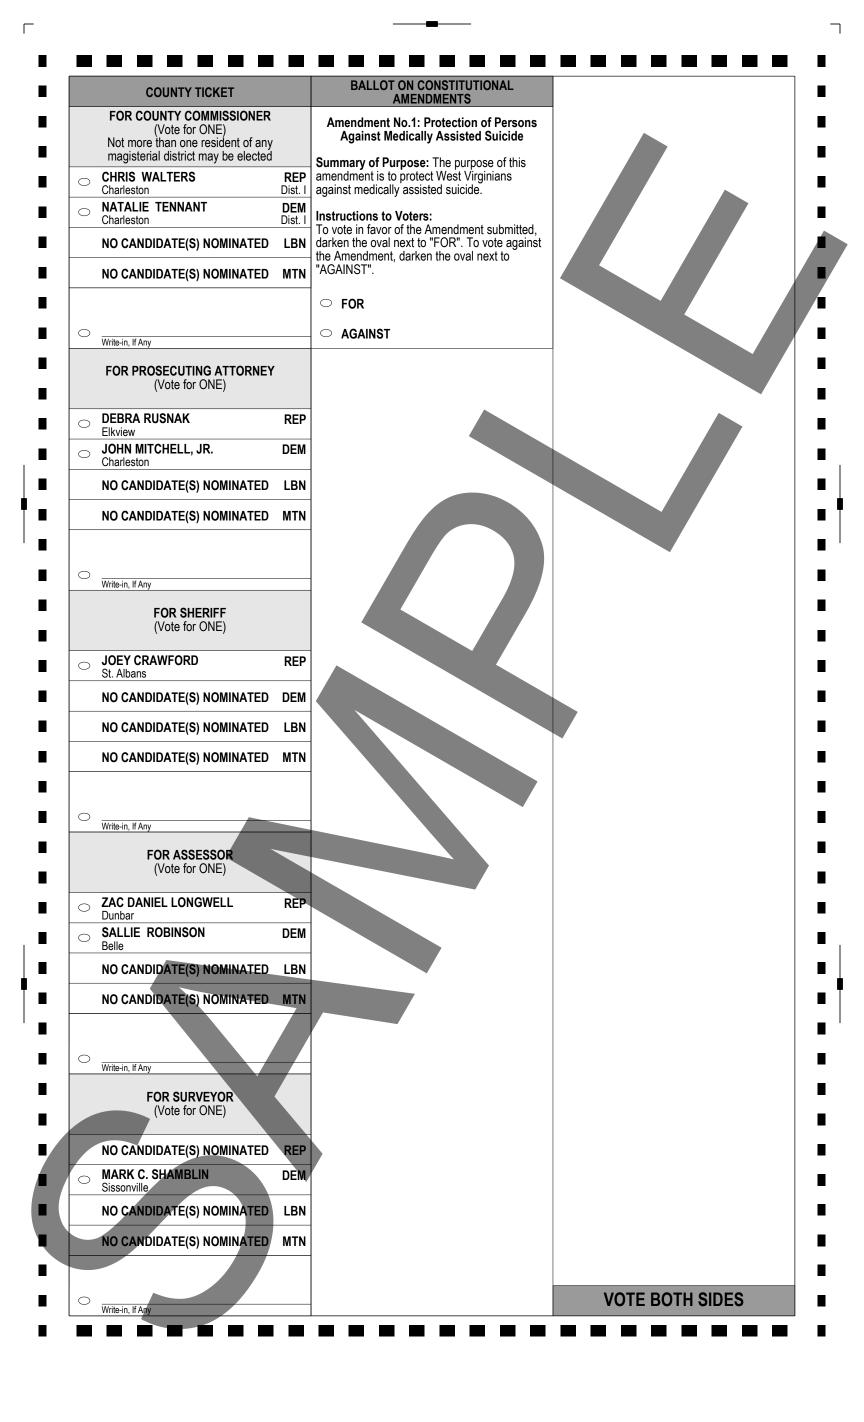

| ED MTN                                 | $\sim$ |                                                                                                |
|      | Sissonville Kanawha Co.                                                                             | 0 | Write-in, If Any                                            |                                        | 0      | Write-in, If Any VOTE BOTH SIDES                                                               |
| F    | Write-in, If Any                                                                                    |   |                                                             |                                        |        | PRECINCT 371                                                                                   |



|    |                                                                                                | OFFICIAL BALLOT                                                                                                                      |                                                                                                     |
|----|------------------------------------------------------------------------------------------------|--------------------------------------------------------------------------------------------------------------------------------------|-----------------------------------------------------------------------------------------------------|
|    | Kanawha County, WV                                                                             | <b>General E