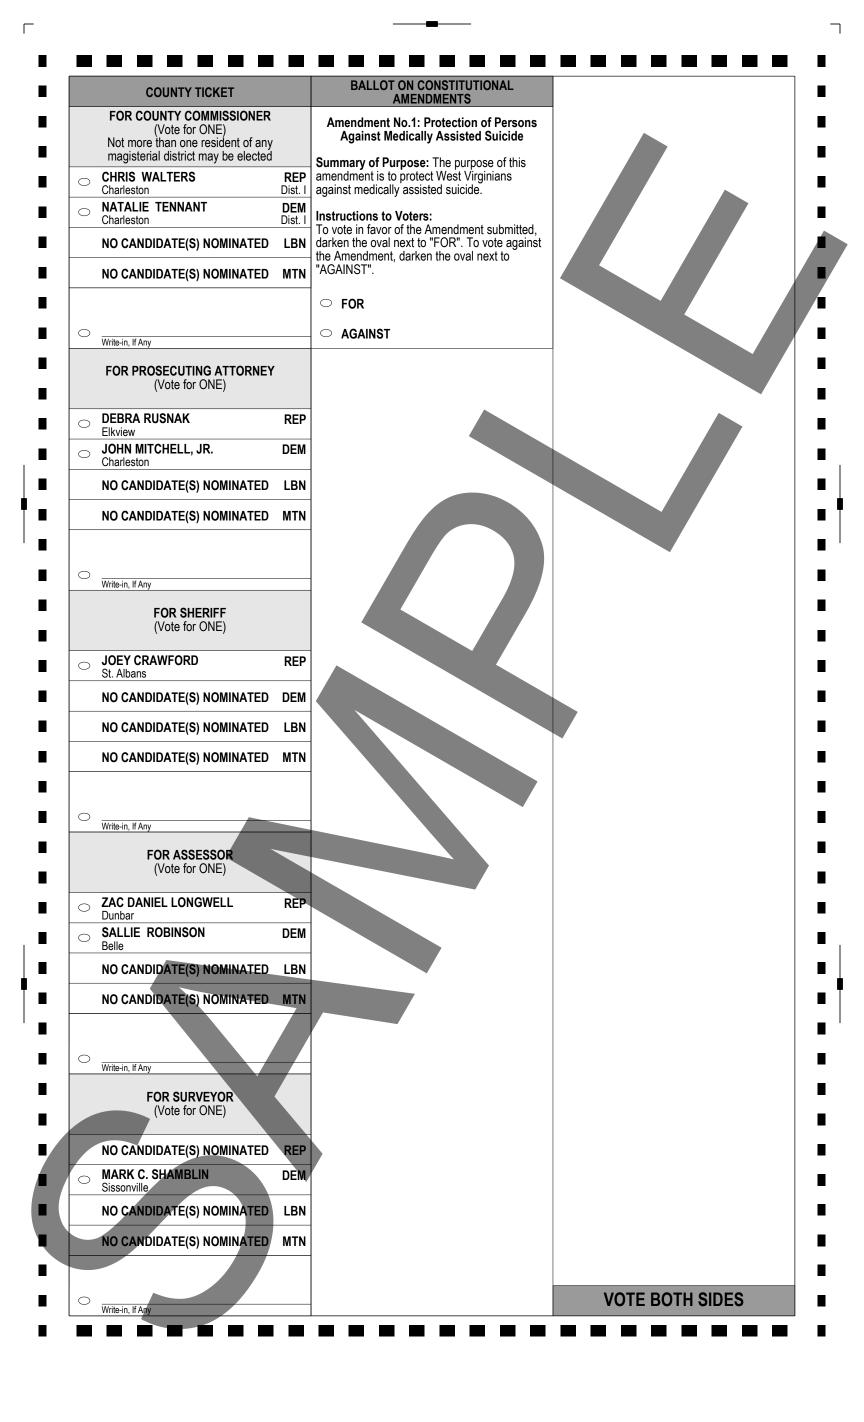

O Write-in, If Any                                                                                       |
|     |                                                                                                                  | Write-in, If Any                                                                                                  | VOTE BOTH SIDES                                                                                          |
| F   | Write-in, If Any                                                                                                 |                                                                                                                   | PRECINCT 223                                                                                             |



|        |                                                                                                           | OFFICIAL BALLOT