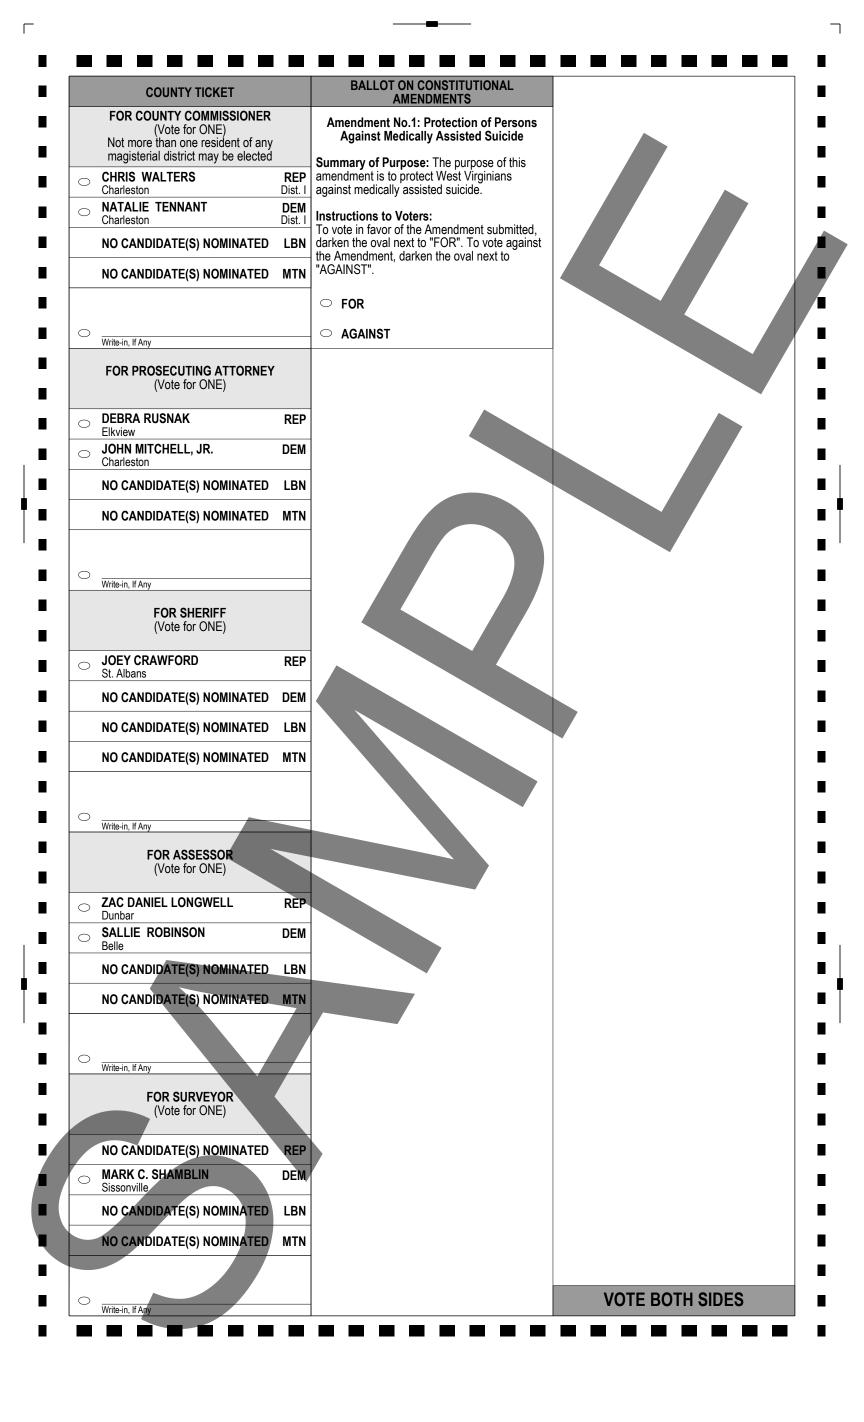

|           | Write-in, If Any                                                             |
|    |                                                                                                | 0 | Write-in, If Any                                                                                               |           | VOTE BOTH SIDES                                                              |
| F  | Write-in, If Any                                                                               |   |                                                                                                                |           | PRECINCT 437                                                                 |

L



|    |                                                                                                                  | OFFICIAL BALLOT                                                                                                                              |                                                                                        |
|----|------------------------------------------------------------------------------------------------------------------|----------------------------------------------------------------------------------------------------------------------------------------------|----------------------------------------------------------------------------------------|
|    | Kanawha County, WV