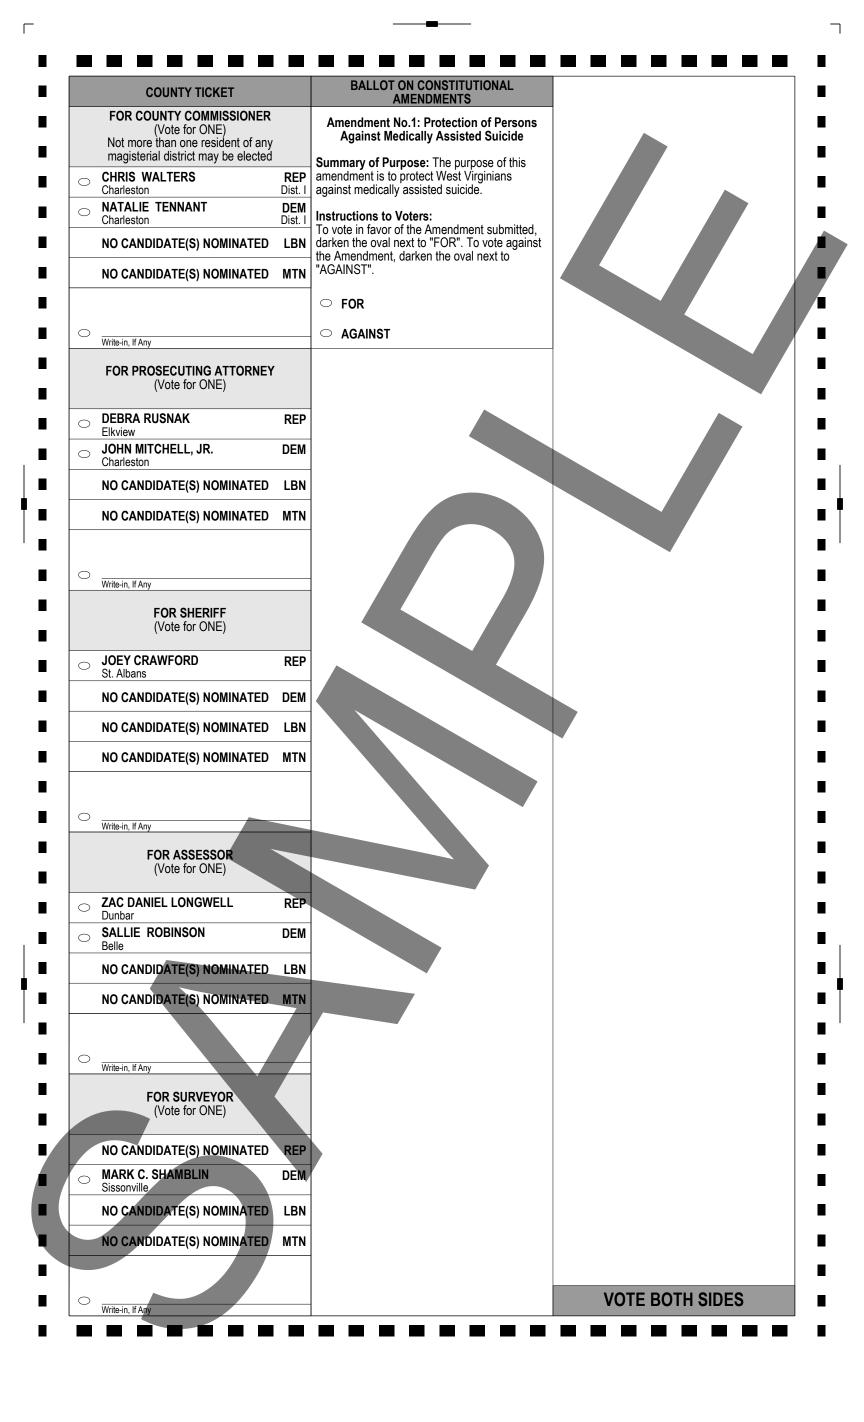

|                                         | 0  |                                                                                              |
| C  | Sissonville Kanawha Co.                                                                          | 0 | Write-in, If Any                                                     |                                         |    | Write-in, If Any VOTE BOTH SIDES                                                             |
|    | Write-in, If Any                                                                                 |   |                                                                      |                                         |    | PRECINCT 246                                                                                 |



|   |                                                                                                 | OFFICIAL BALLOT                                                                                                |                                                                              |
|---|-------------------------------------------------------------------------------------------------|----------------------------------------------------------------------------------------------------------------|------------------------------------------------------------------------------|
|   | Kanawha County, WV                                                                              | General Election