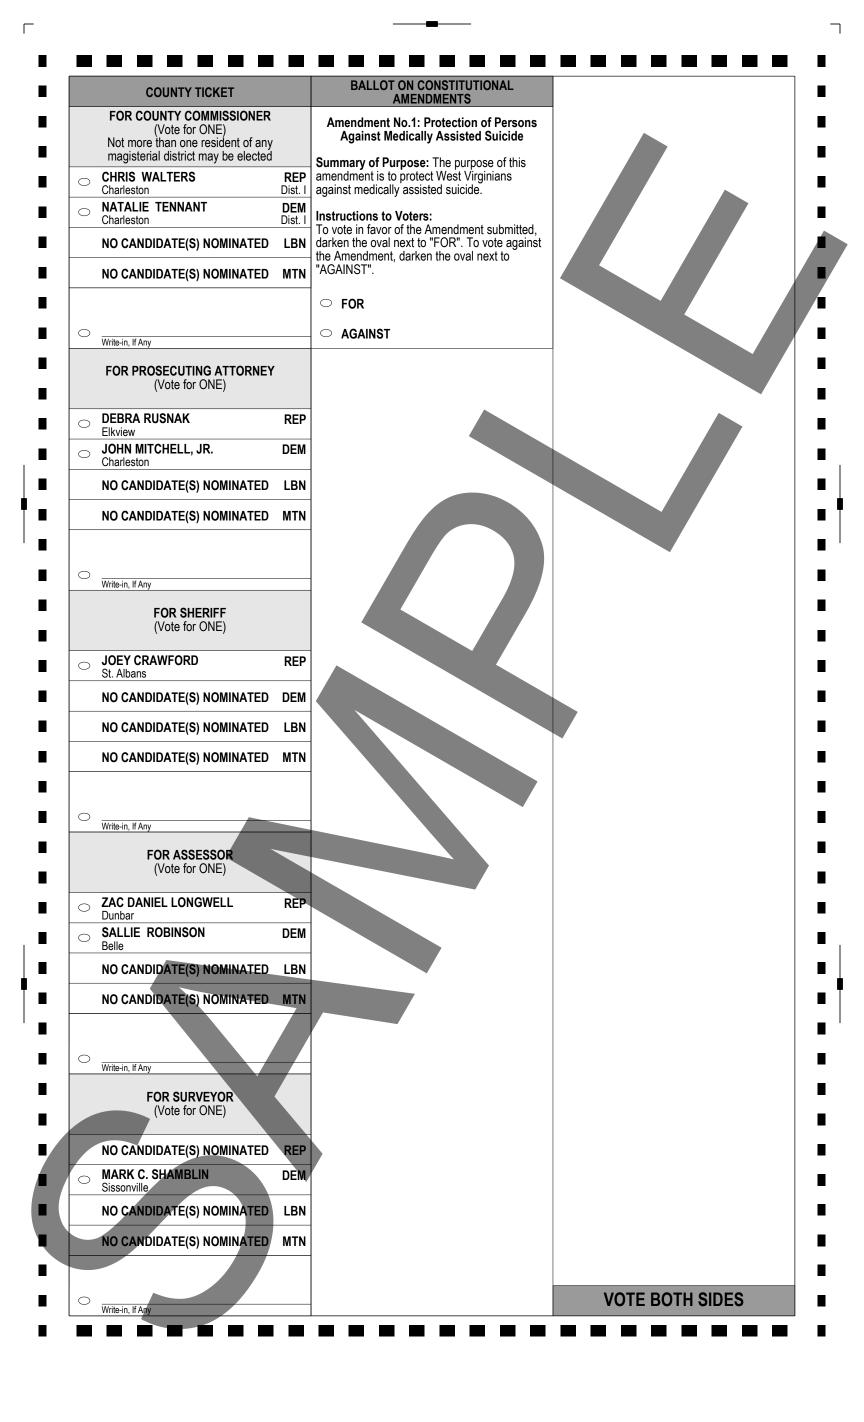

| Write-in, If Any                                                                   |
|        | Write-in, If Any                                                                                        | Write-in, If Any                                                                                                 | VOTE BOTH SIDES                                                                    |
| 1      |                                                                                                         |                                                                                                                  | PRECINCT 206B                                                                      |



|          |                                                                                                       | OFFICIAL BALLOT                                                                                                              |                                                                                        |
|----------|-------------------------------------------------------------------------------------------------------|------------------------------------------------------------------------------------------------------------------------------|----------------------------------------------------------------------------------------|
|          | Kanawha County, WV                                                                                    | <b>General Elec