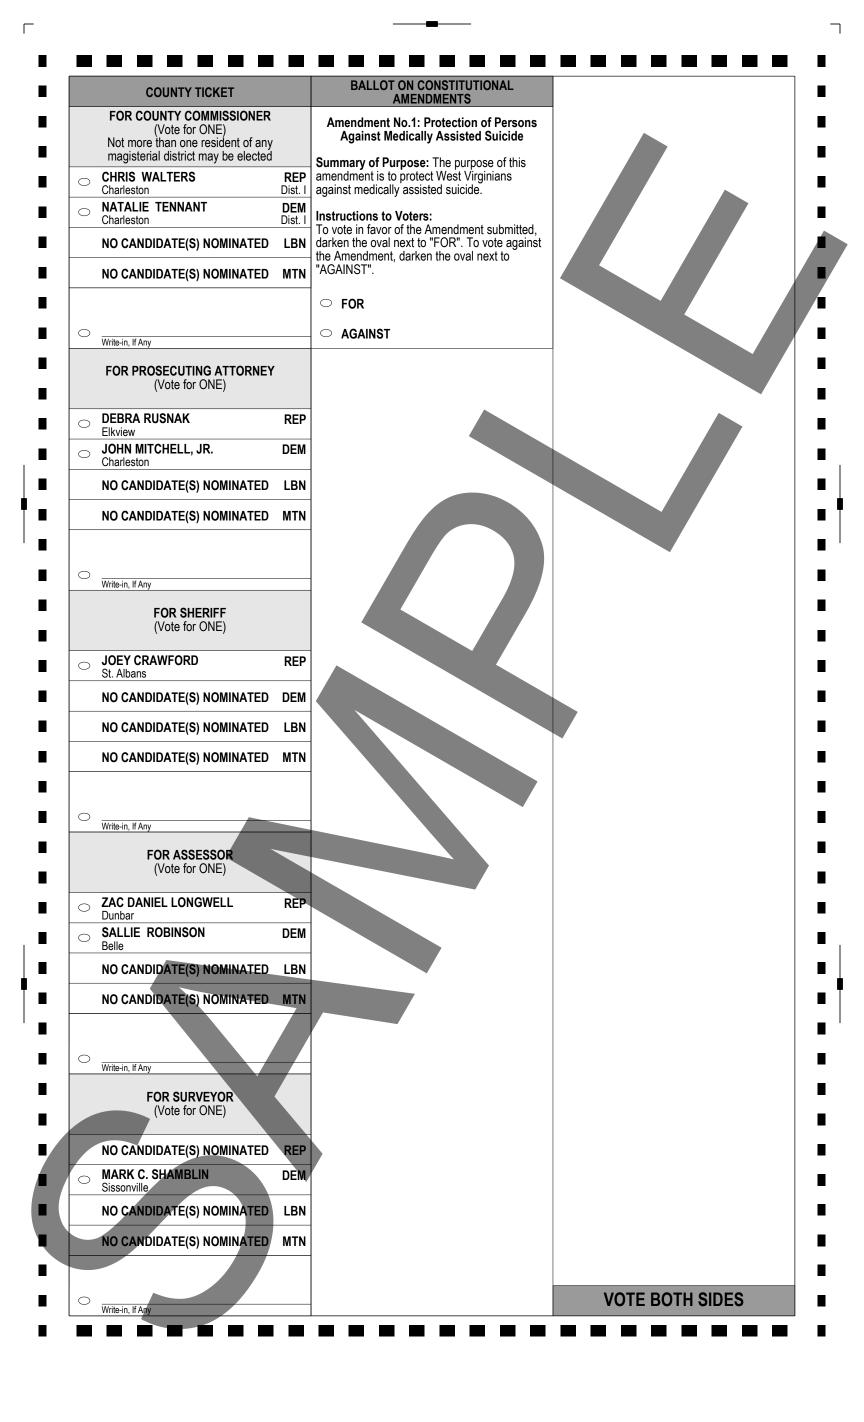

| PRECINCT 380<br>Typ:01 Seg:0147 Spl:01                                                 |

٦

L

Γ



|   |                                                                                                                  | OFFICIAL BALLOT                                                                                                  |                                                                                                                                        |
|---|------------------------------------------------------------------------------------------------------------------|------------------------------------------------------------------------------------------------------------------|----------------------------------------------------------------------------------------------------------------------------------------|
|   | Kanawha County, WV