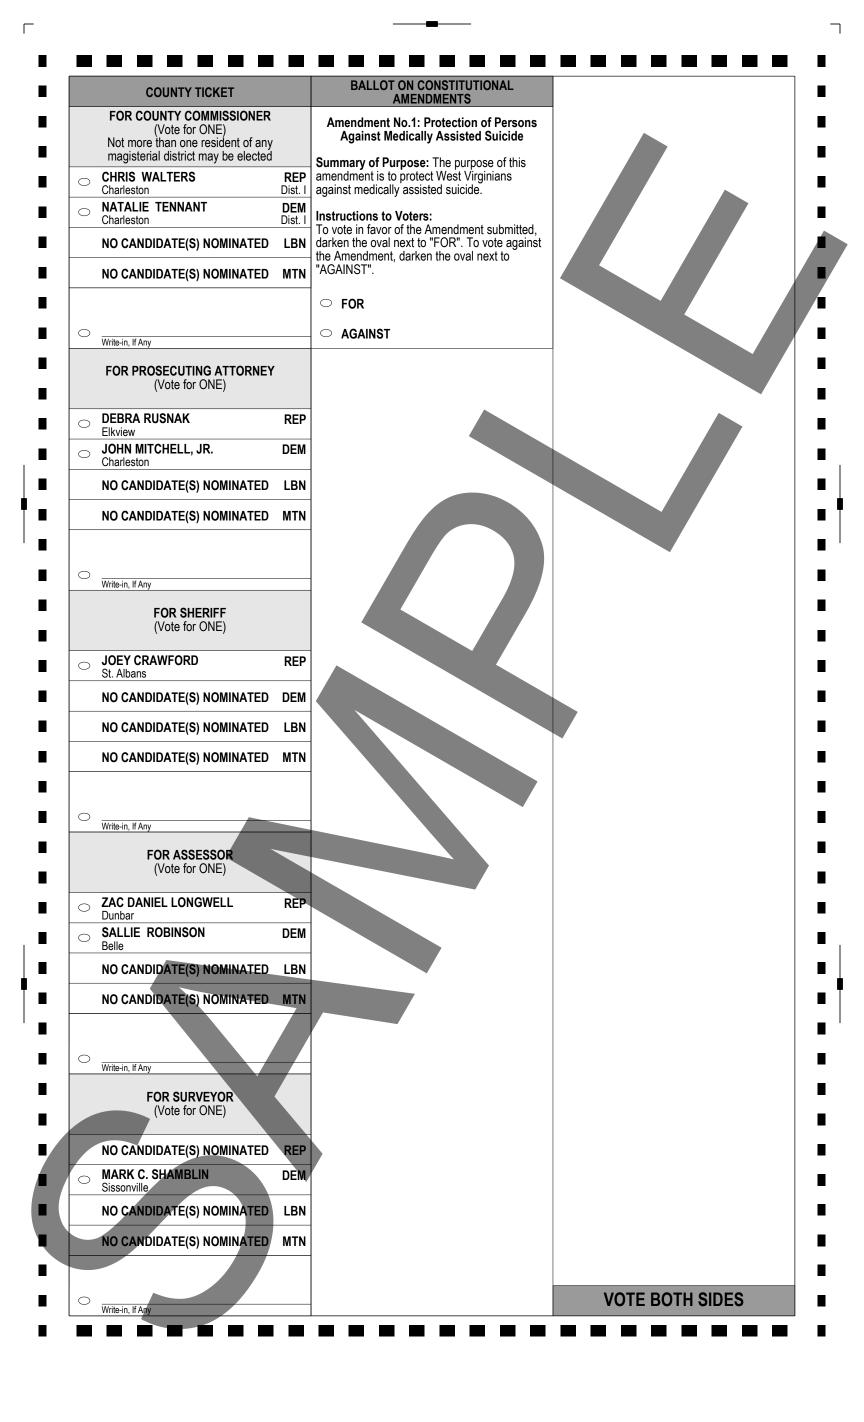

|
|     | Sissonville Kanawha Co.                                                                             | 0 | Write-in, If Any                                                                                         |           |                                                                                                                           |
|     | Write-in, If Any                                                                                    |   |                                                                                                          | -         | VOTE BOTH SIDES                                                                                                           |

٦

L



|    |