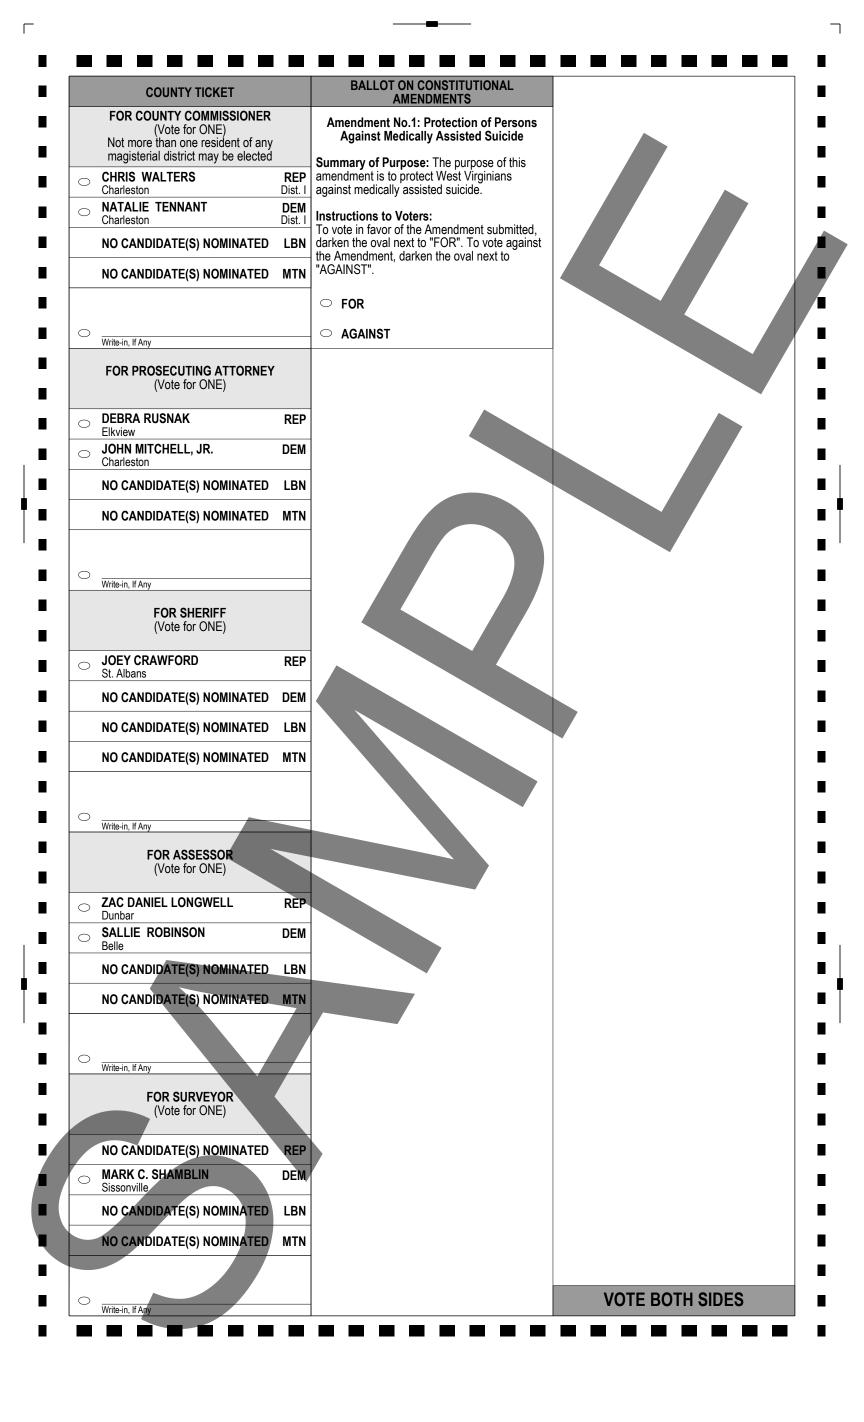

|                                                                                                                              | PRECINCT 298                                                                             |



|    |                                                                                                      | OFFICIAL BALLOT                                                                                                                      |                                                                                                     |
|----|------------------------------------------------------------------------------------------------------|--------------------------------------------------------------------------------------------------------------------------------------|-----------------------------------------------------------------------------------------------------|
|    | Kanawha County, WV