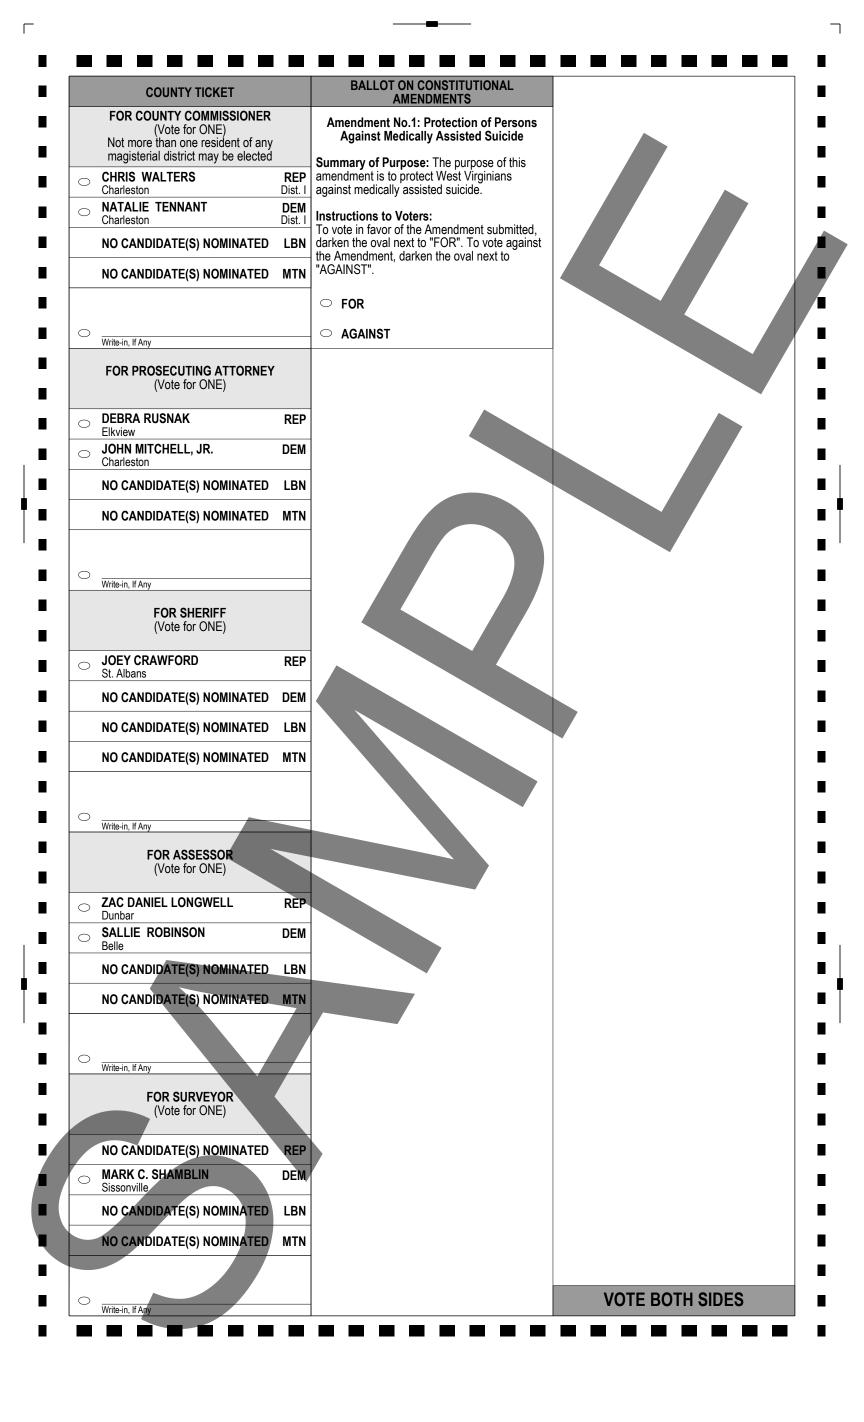

| PRECINCT 434<br>Typ:01 Seg:0175 Spl:01                                                 |

L



|   |                                                                                                           | OFFICIAL BALLOT                                                                                                  |                                                                                     |
|---|-----------------------------------------------------------------------------------------------------------|------------------------------------------------------------------------------------------------------------------|-------------------------------------------------------------------------------------|
|   | Kanawha County, WV                                                                                        | General Election