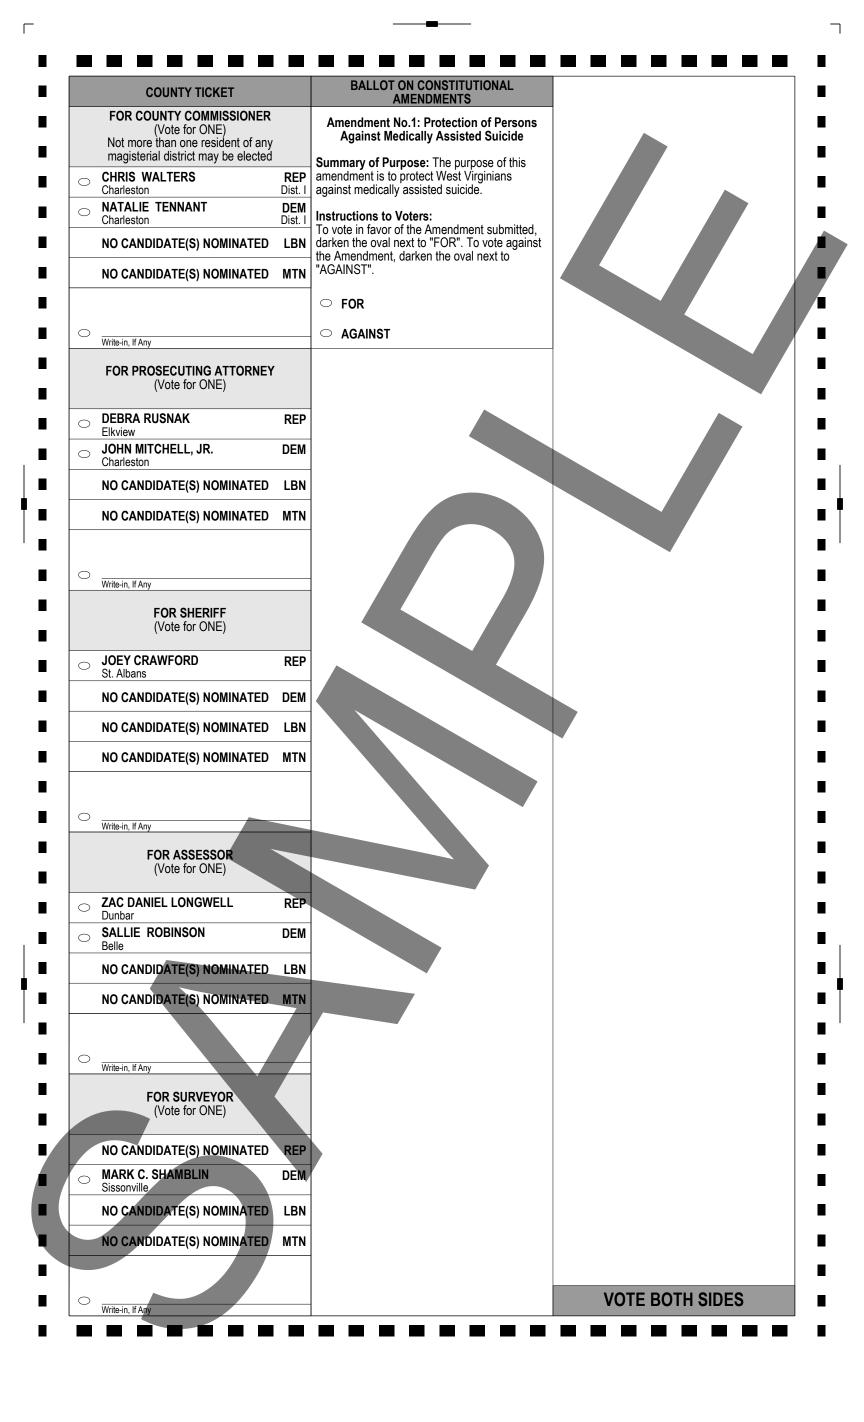

| Write-in, If Any                                                                              |  |  |  |
|       | Write-in, If Any                                                                                       | Write-in, If Any                                                                                 | VOTE BOTH SIDES                                                                               |  |  |  |
|       |                                                                                                        |                                                                                                  | PRECINCT 366B<br>Typ:01 Seq:0139 Spl:01                                                       |  |  |  |



|       |                                                                                                             | OFFICIAL BALLOT