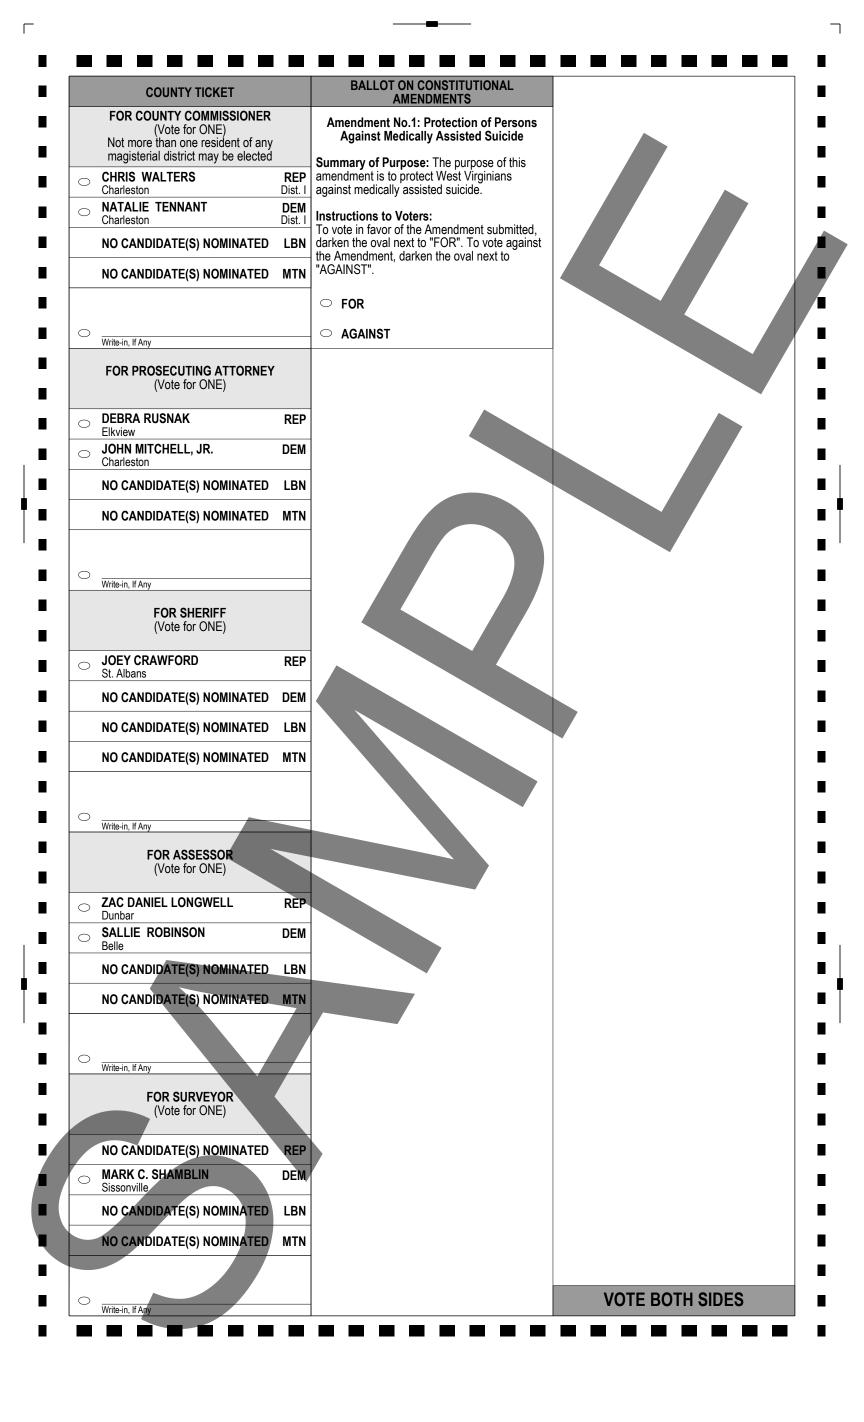

| Write-in, If Any                                                                       |
|   |                                                                                                         | Write-in, If Any                                                                                                                             |                                                                                        |
|   | Write-in, If Any                                                                                        |                                                                                                                                              | VOTE BOTH SIDES PRECINCT 416A                                                          |



|        |                                                                                                | OFFICIAL BALLOT                                                                                                                              |                                                                                               |
|--------|------------------------------------------------------------------------------------------------|----------------------------------------------------------------------------------------------------------------------------------------------|-----------------------------------------------------------------------------------------------|
|        | Kanawha County, WV