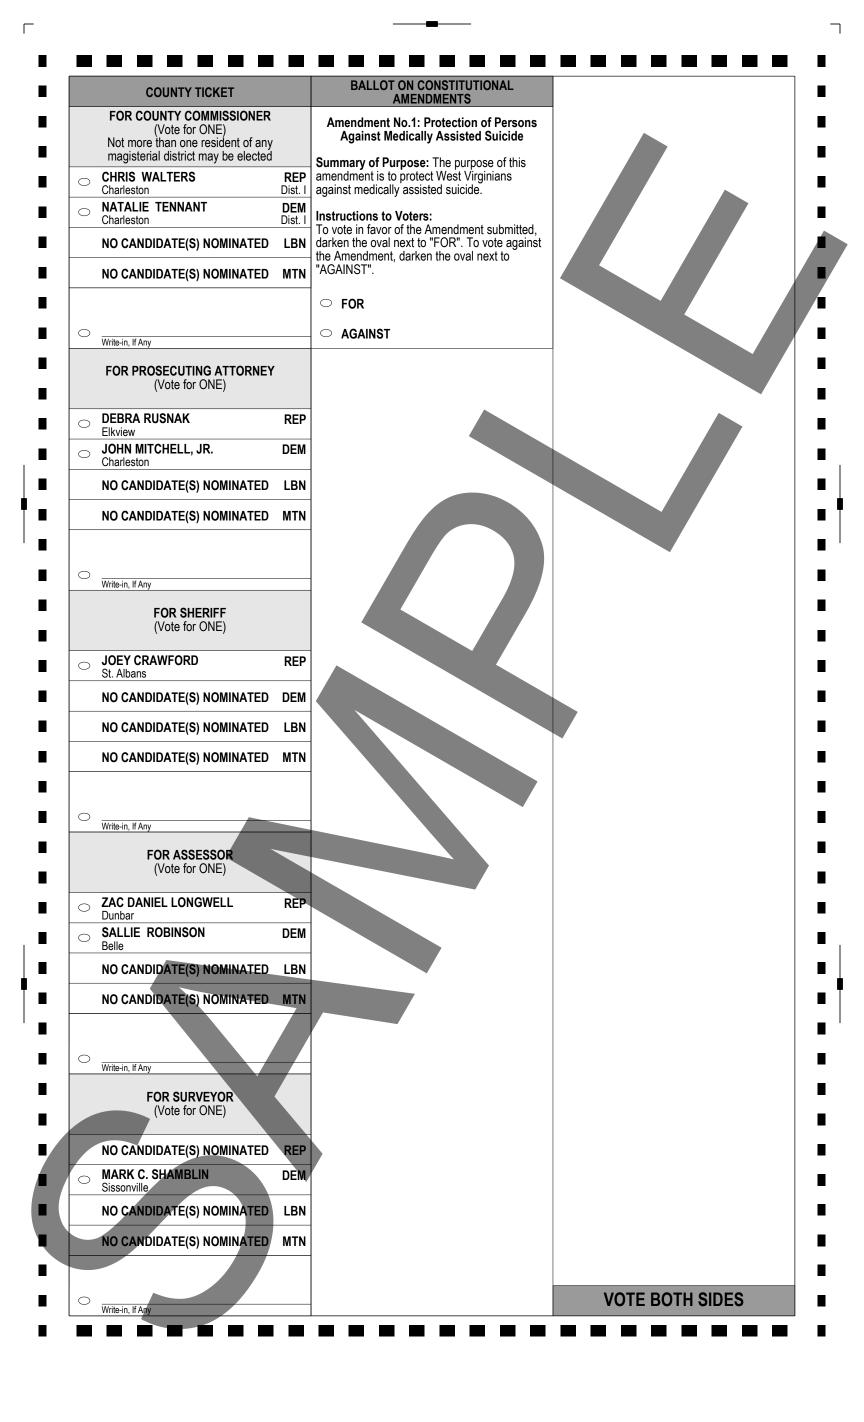

| Write-in, If Any                                                                   |
|       | Write-in, If Any                                                                                                 | Write-in, If Any                                                                                                 | VOTE BOTH SIDES                                                                    |
|       |                                                                                                                  |                                                                                                                  | PRECINCT 150                                                                       |



|    |