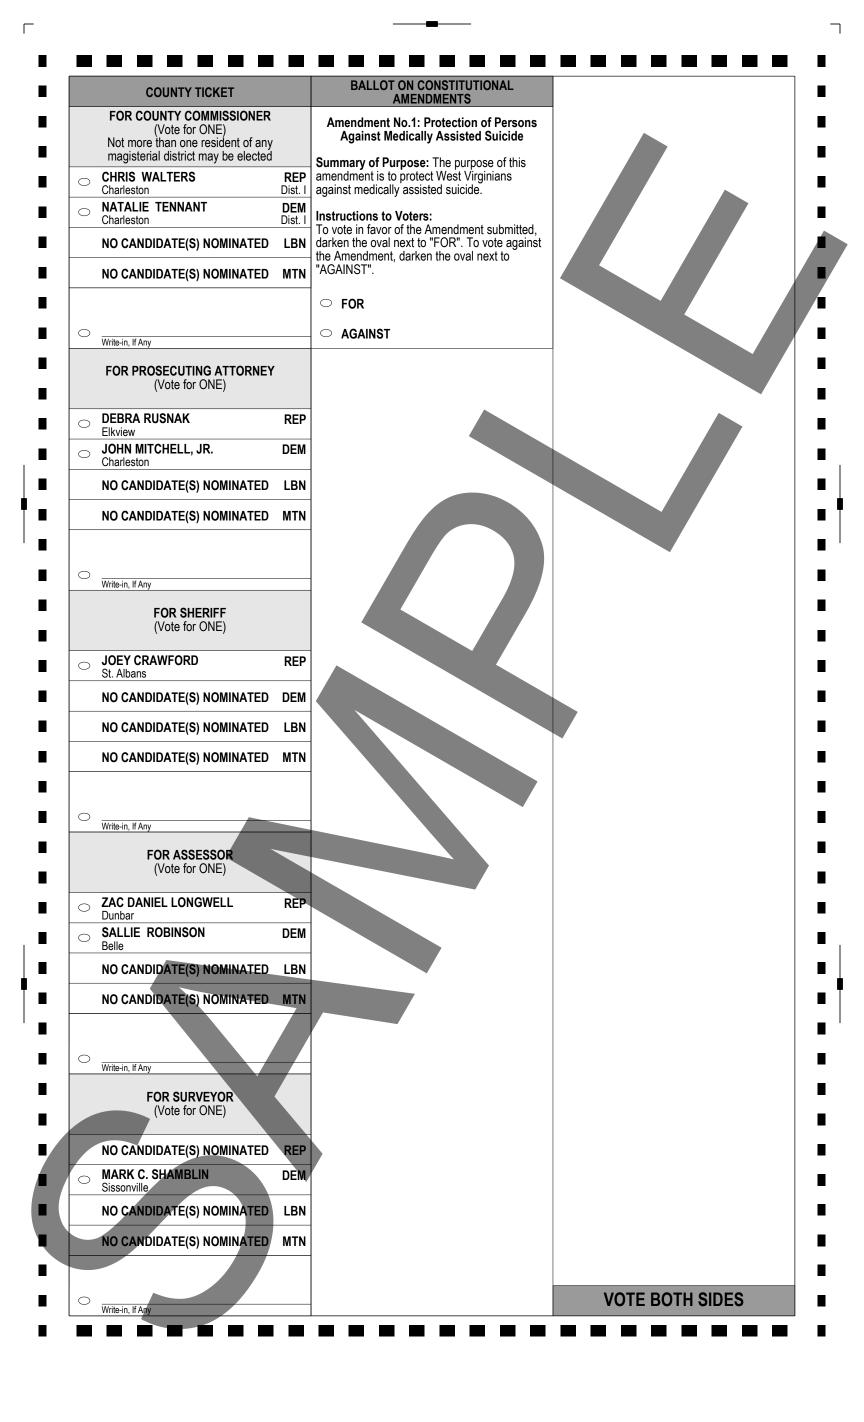

| 0  |                                                                                |                     |
| C      | Sissonville Kanawha                                                                       | <u> </u>        | Write-in, If Any                                                     |                                         |    | VOTE BOTH SIDES                                                                |                     |
|        | Write-in, If Any                                                                          |                 |                                                                      |                                         |    | PRECINCT 32                                                                    |                     |



|   |                                                                                                                  | OFFICIAL BALLOT                                                                                                              |                                                                                                                                                    |
|---|------------------------------------------------------------------------------------------------------------------|------------------------------------------------------------------------------------------------------------------------------|----------------------------------------------------------------------------------------------------------------------------------------------------|
|