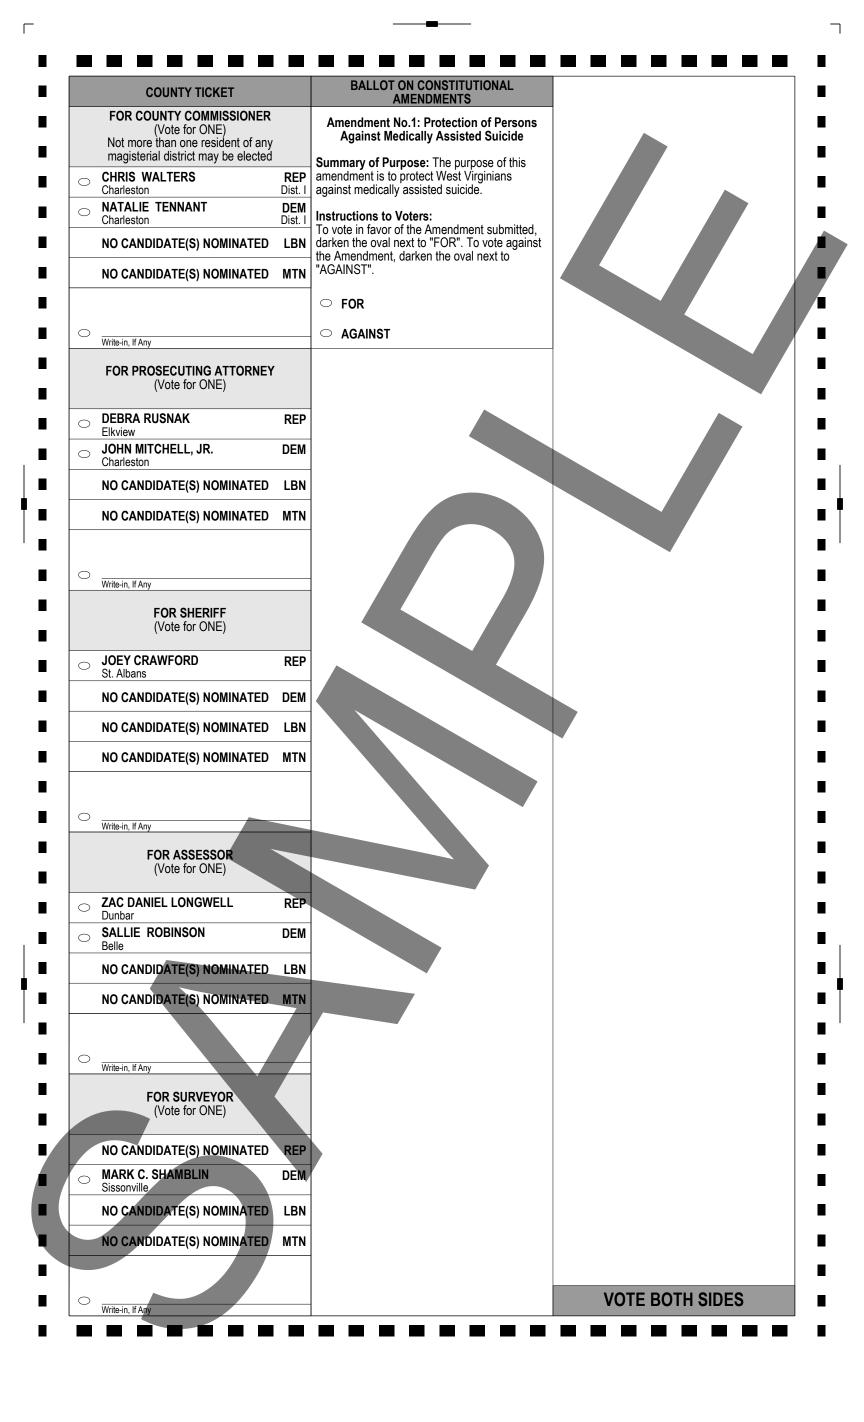

| Write-in, If Any                                                                        |
|   | Write-in, If Any                                                                                       | Write-in, If Any                                                                                                                     | VOTE BOTH SIDES                                                                         |
|   |                                                                                                        |                                                                                                                                      | PRECINCT 158A                                                                           |



|   |                                                                                                                  | OFFICIAL BALLOT                                                                                                   |                                                                                        |
|---|------------------------------------------------------------------------------------------------------------------|-------------------------------------------------------------------------------------------------------------------|----------------------------------------------------------------------------------------|
|   | Kanawha County, WV                                                                                               | <b>General Election</b>