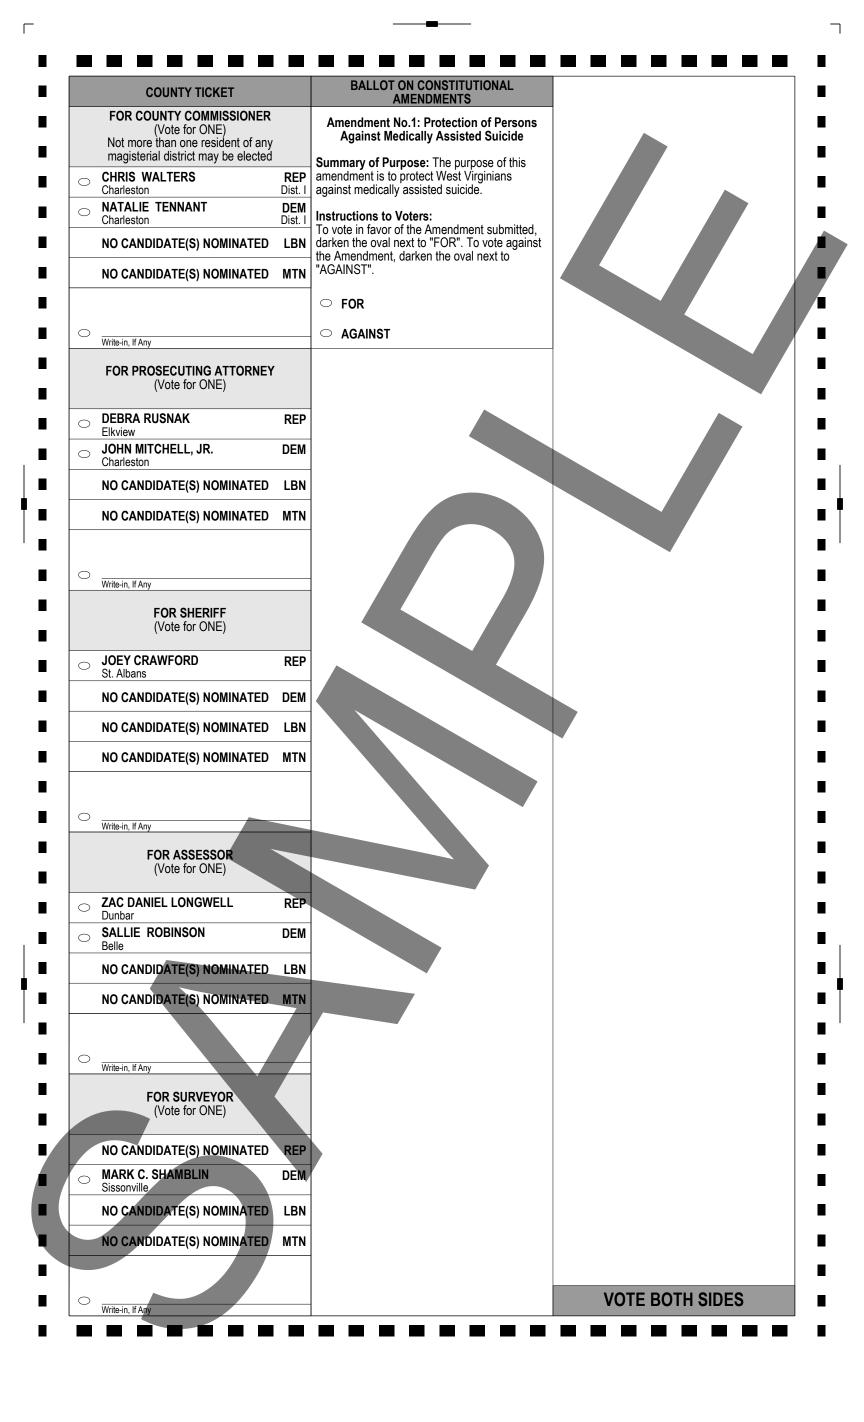

MTN                               |     |                                                                            |                              |
|      | Sissonville Kanawha Co                                                                        |   | Write-in, If Any                                             |                                     |     | Write-in, If Any VOTE BOTH SIDES                                           |                              |
|      | Write-in, If Any                                                                              | - |                                                              |                                     |     | PRECINCT 34                                                                | 7                            |



|                  |