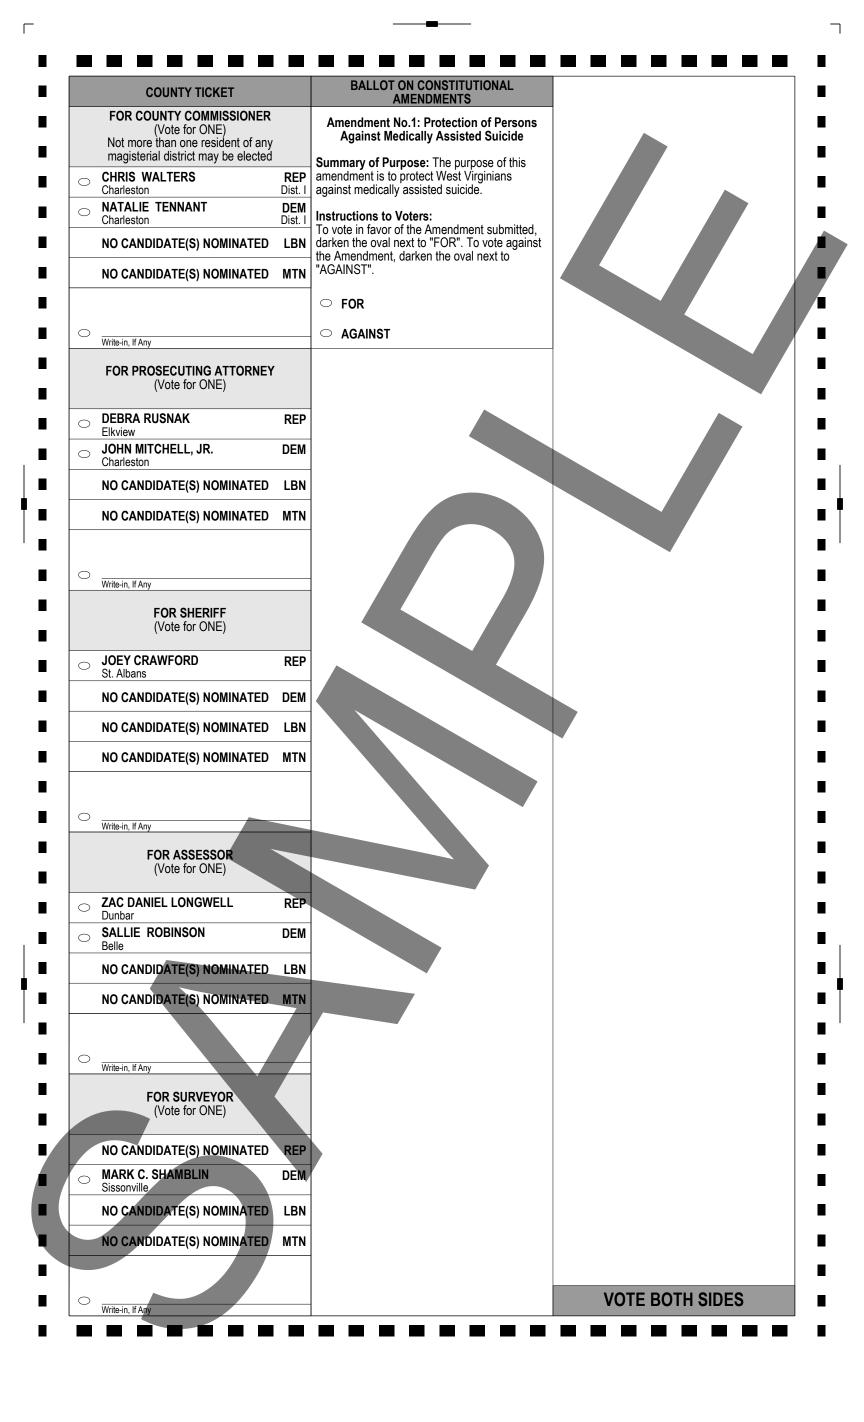

| VOTE BOTH SIDES                                                                                                           |



|   |