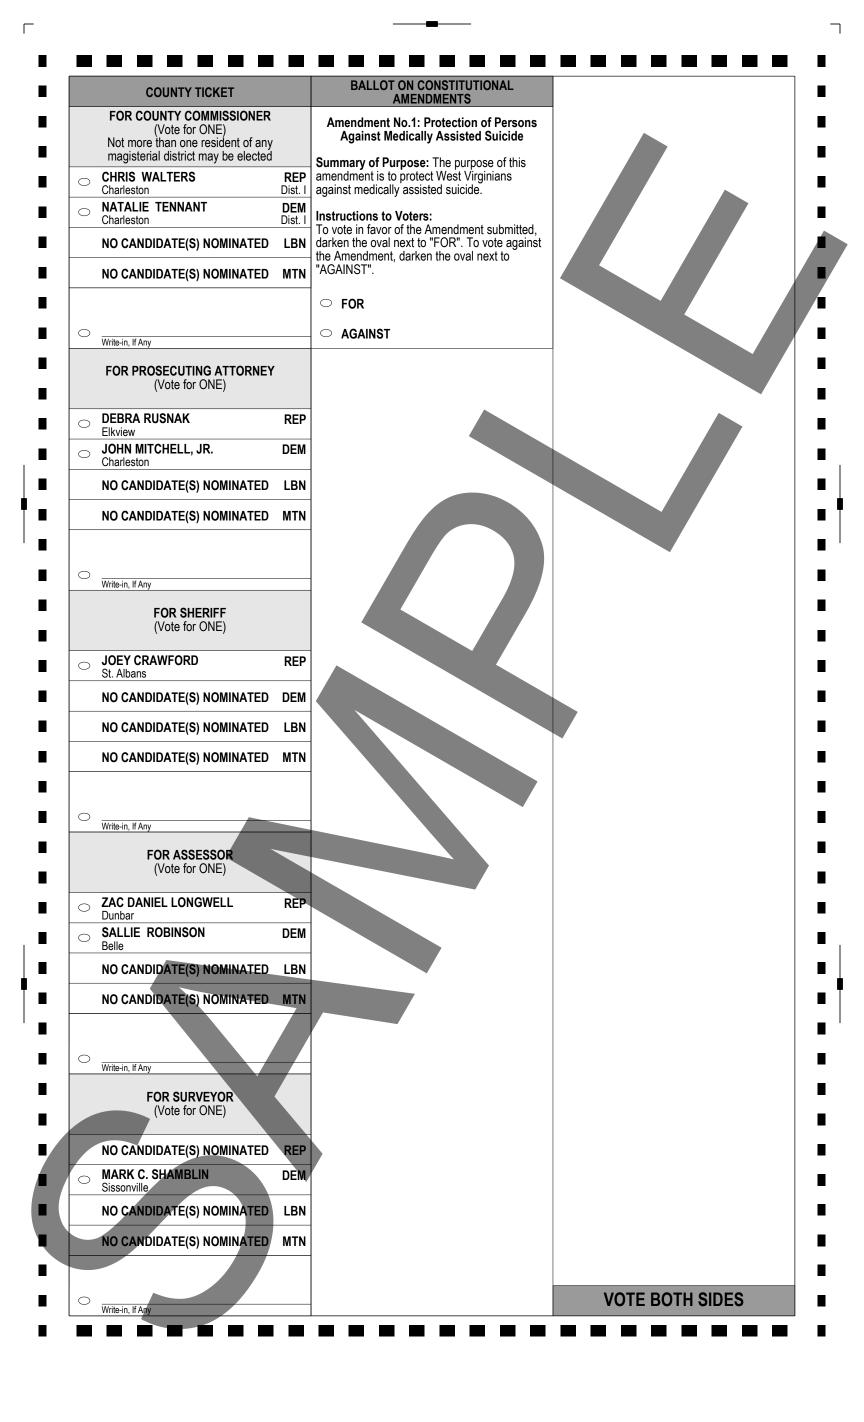

MTN                               |    |                                                                                                     |
|     | Sissonville Kanawha Co.                                                                           | 0 | Write-in, If Any                                                  |                                        | 0  |                                                                                                     |
|     | Write-in, If Any                                                                                  |   |                                                                   |                                        |    | VOTE BOTH SIDES                                                                                     |



|    |                                                                                                      | OFFICIAL BALLOT                                                                                                               |                                                                                                     |
|----|------------------------------------------------------------------------------------------------------|-------------------------------------------------------------------------------------------------------------------------------|-----------------------------------------------------------------------------------------------------|
|    | Kanawha County, WV                                                                                   | General