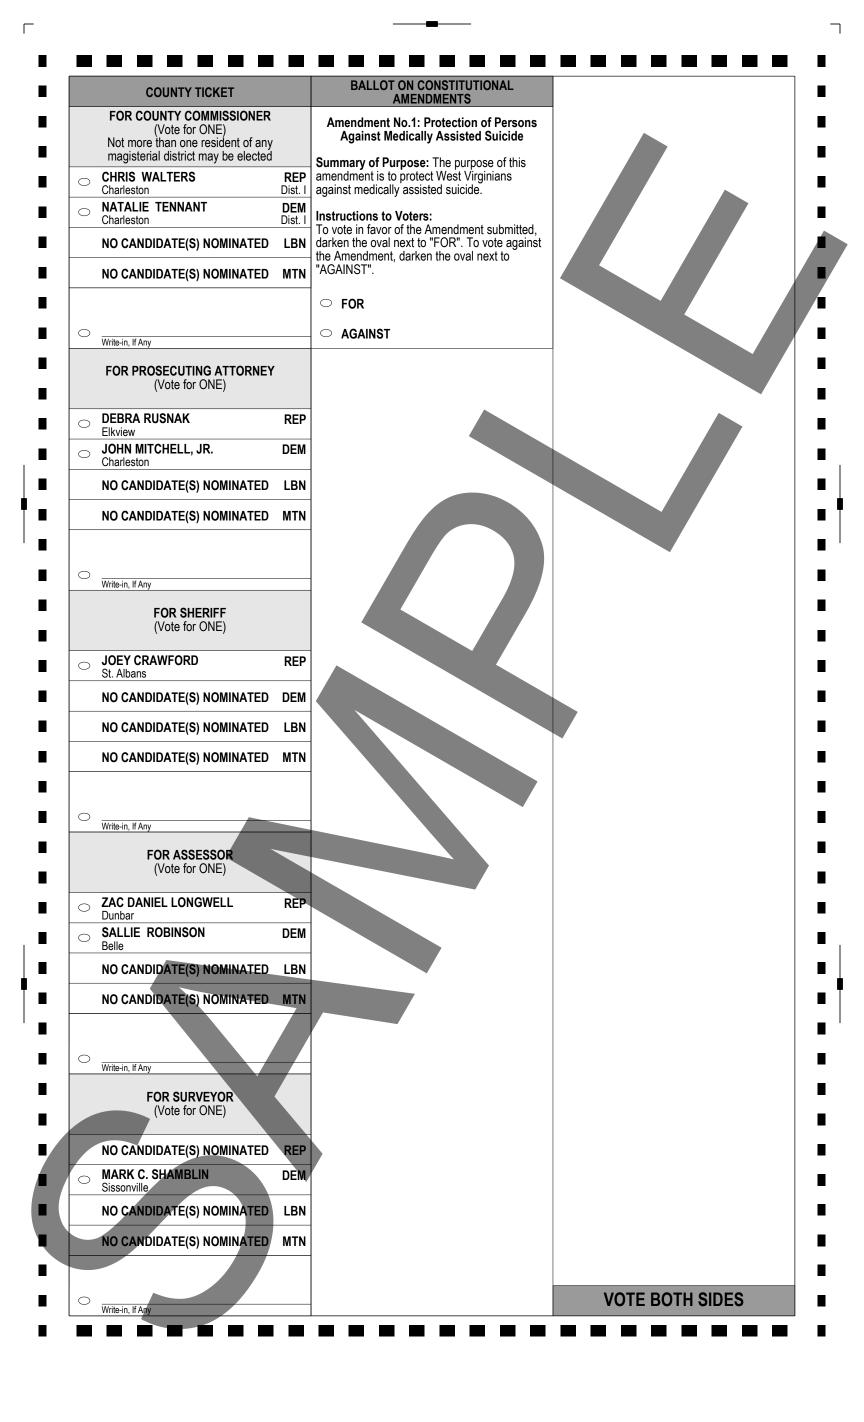

|                          |
| Sissonville                                                         | Kana                                   | wha Co.                 | 0          | Write-in, If Any                                                     |                                       |    | Write-in, If Any VOTE BOTH SIDES                                    |                          |
| Write-in, If Any                                                    |                                        |                         |            |                                                                      |                                       |    |                                                                     |                          |

٦

L



|   |                                                                                                           | OFFICIAL BALLOT                                                                                                              |