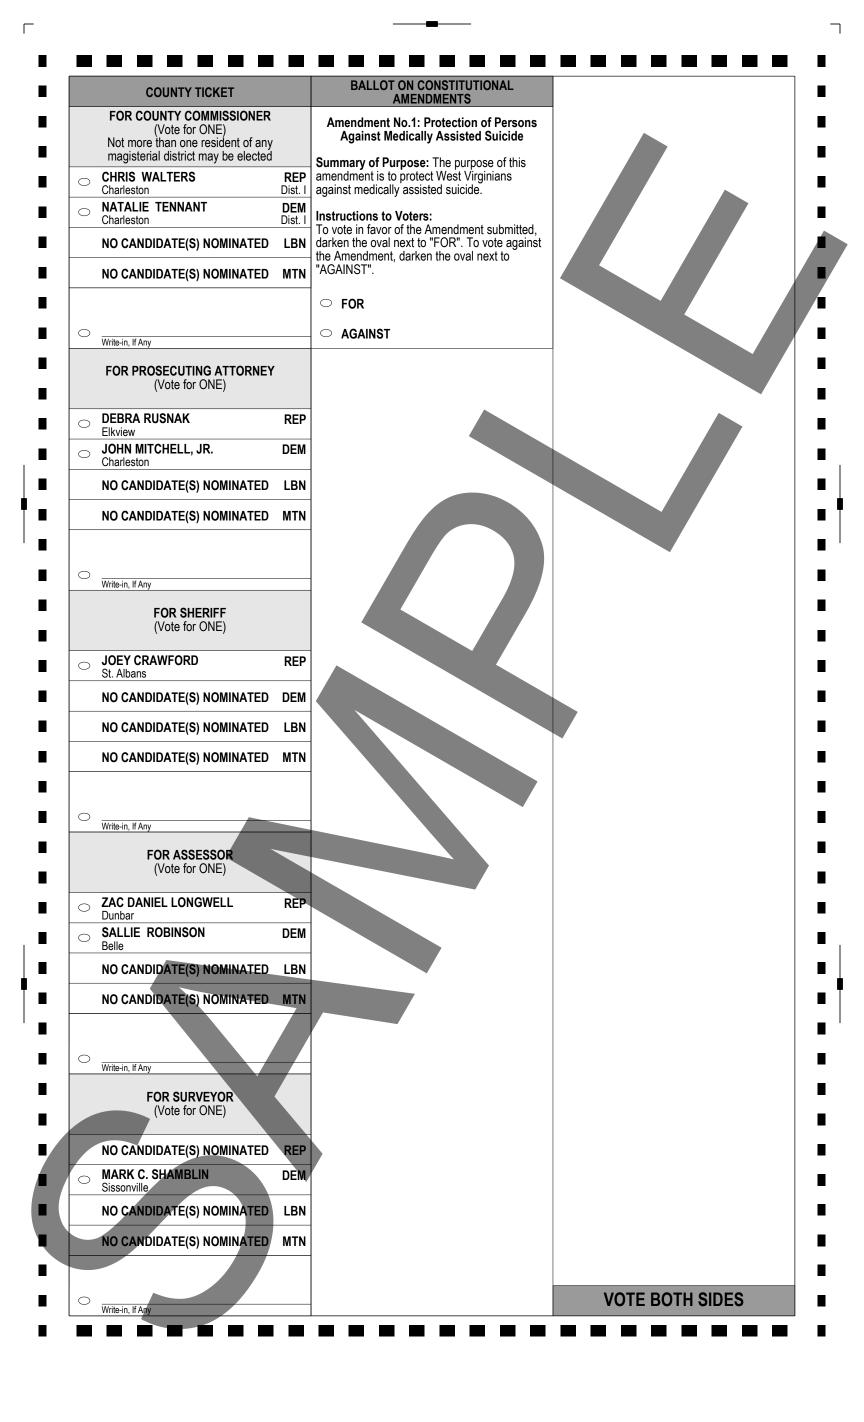

| NATED MTN                              |         |                                                                                 |
|        | Sissonville Kanawha C                                                                        |            | Write-in, If Any                                                  |                                        | 0       |                                                                                 |
|        | Write-in, If Any                                                                             |            |                                                                   |                                        |         | VOTE BOTH SIDES                                                                 |



|   |