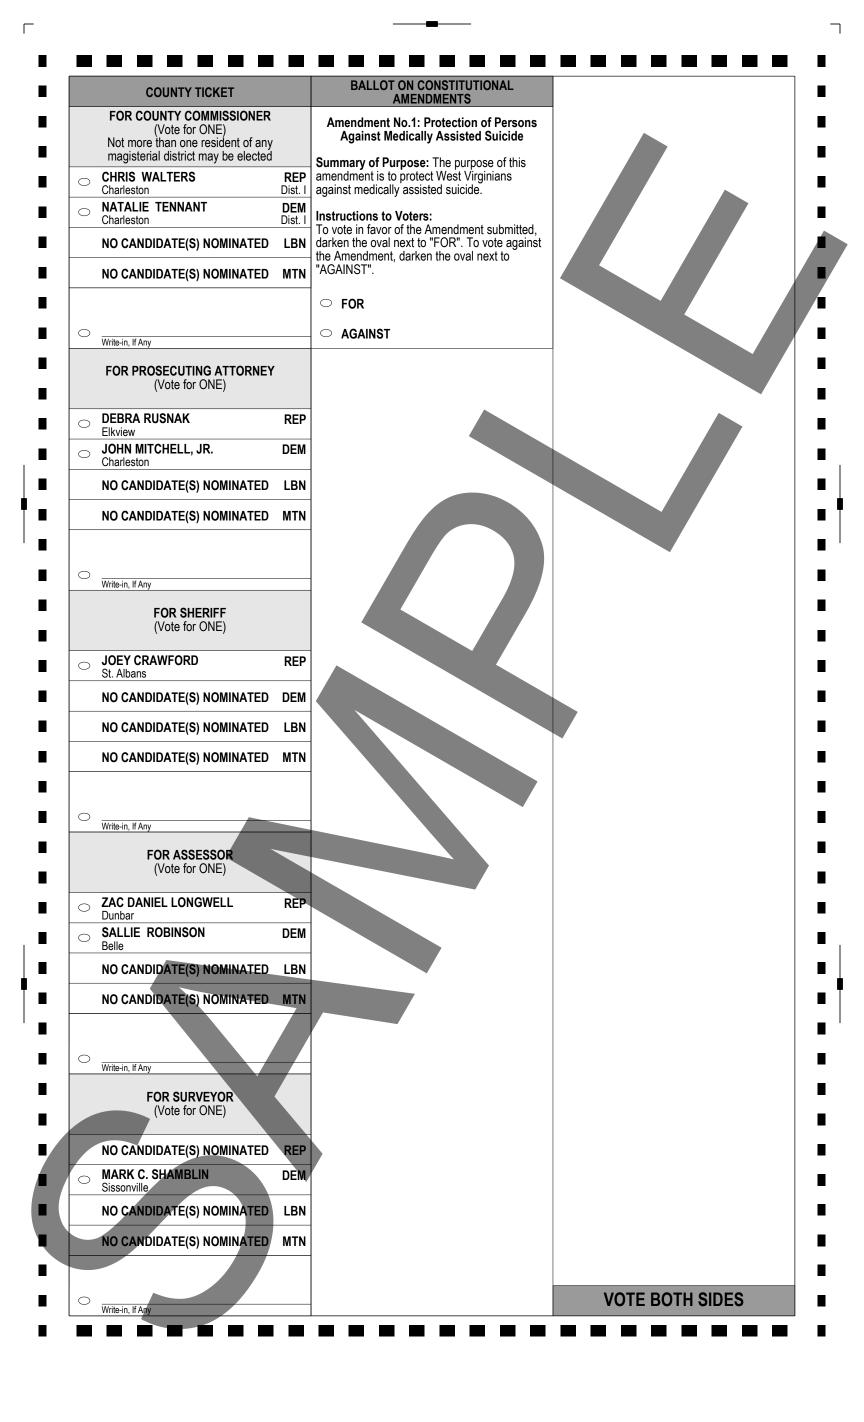

| Write-in, If Any                                                                       |
|    | Write-in, If Any                                                                                     | Write-in, If Any                                                                                                             | VOTE BOTH SIDES                                                                        |
|    |                                                                                                      |                                                                                                                              | PRECINCT 174<br>Typ:01 Seq:0044 Spl:01                                                 |



|   |