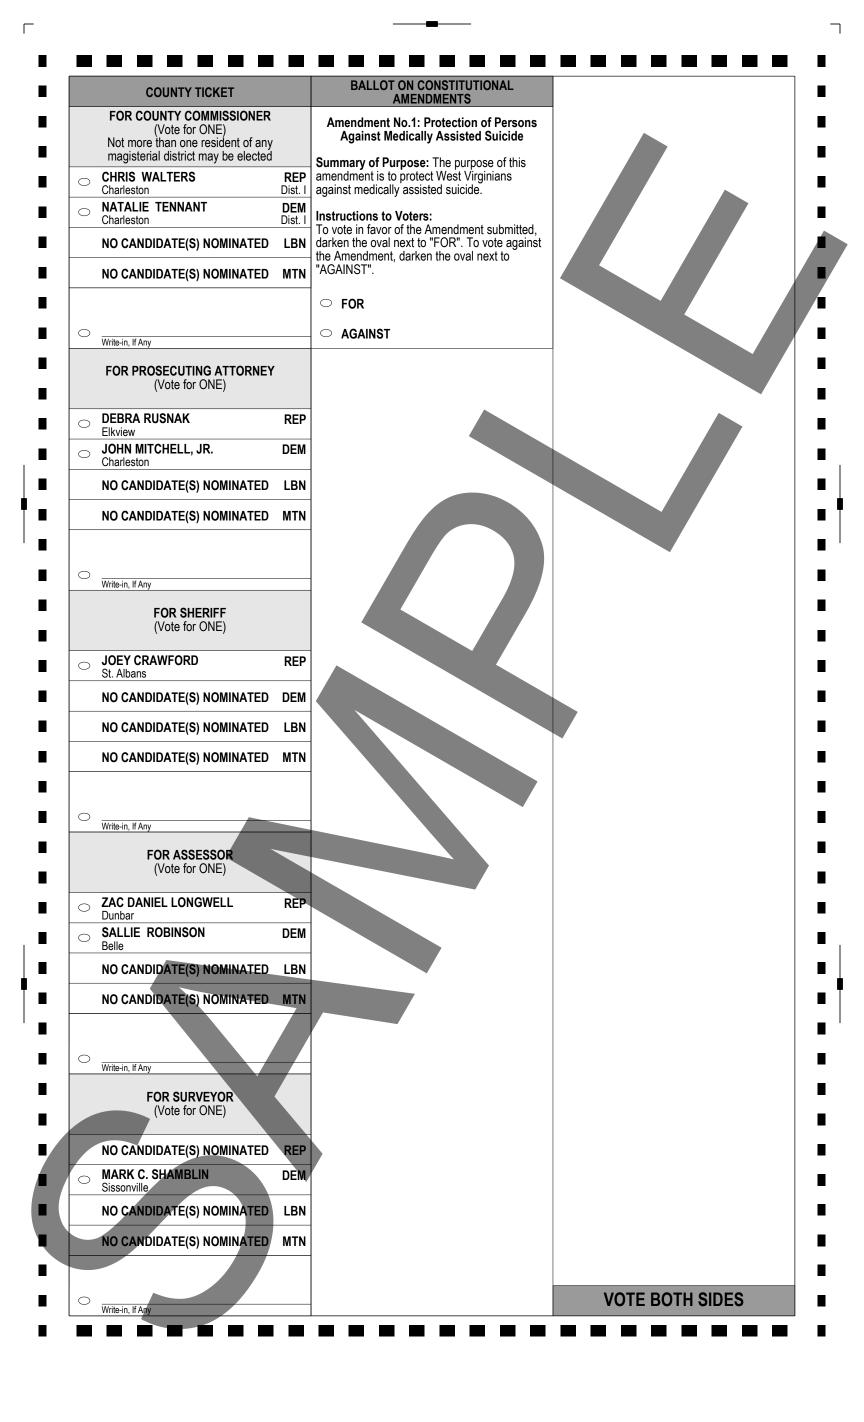

|                                                                                                                              | PRECINCT 114                                                                        |



|   |                                                                                                           | OFFICIAL BALLOT                                                                                                              |