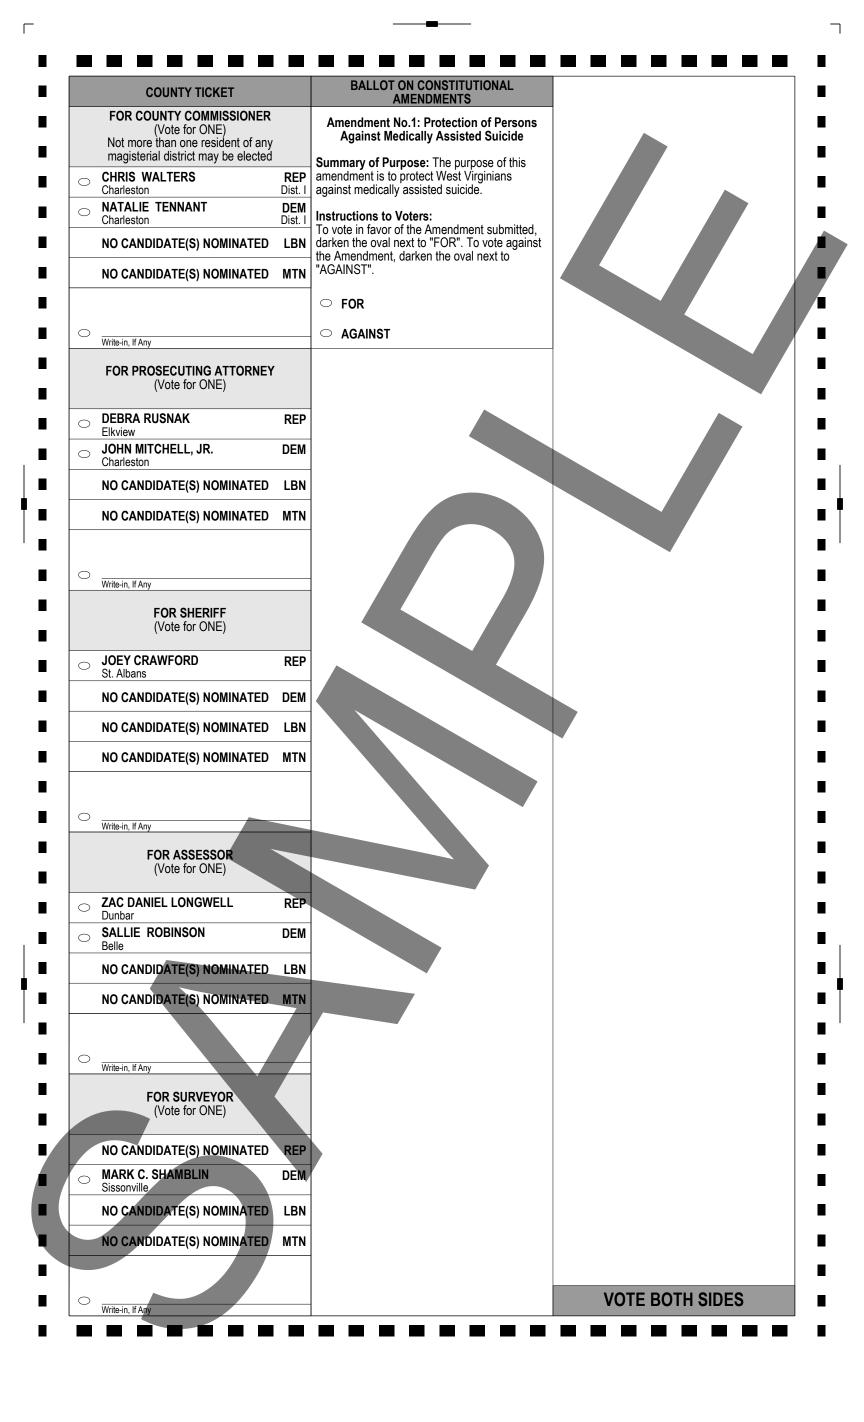

|
|        | Write-in, If Any                                                                                                 | Write-in, If Any                                                                                                 | VOTE BOTH SIDES                                                                                                           |
|        |                                                                                                                  |                                                                                                                  | PRECINCT 406                                                                                                              |



|   |