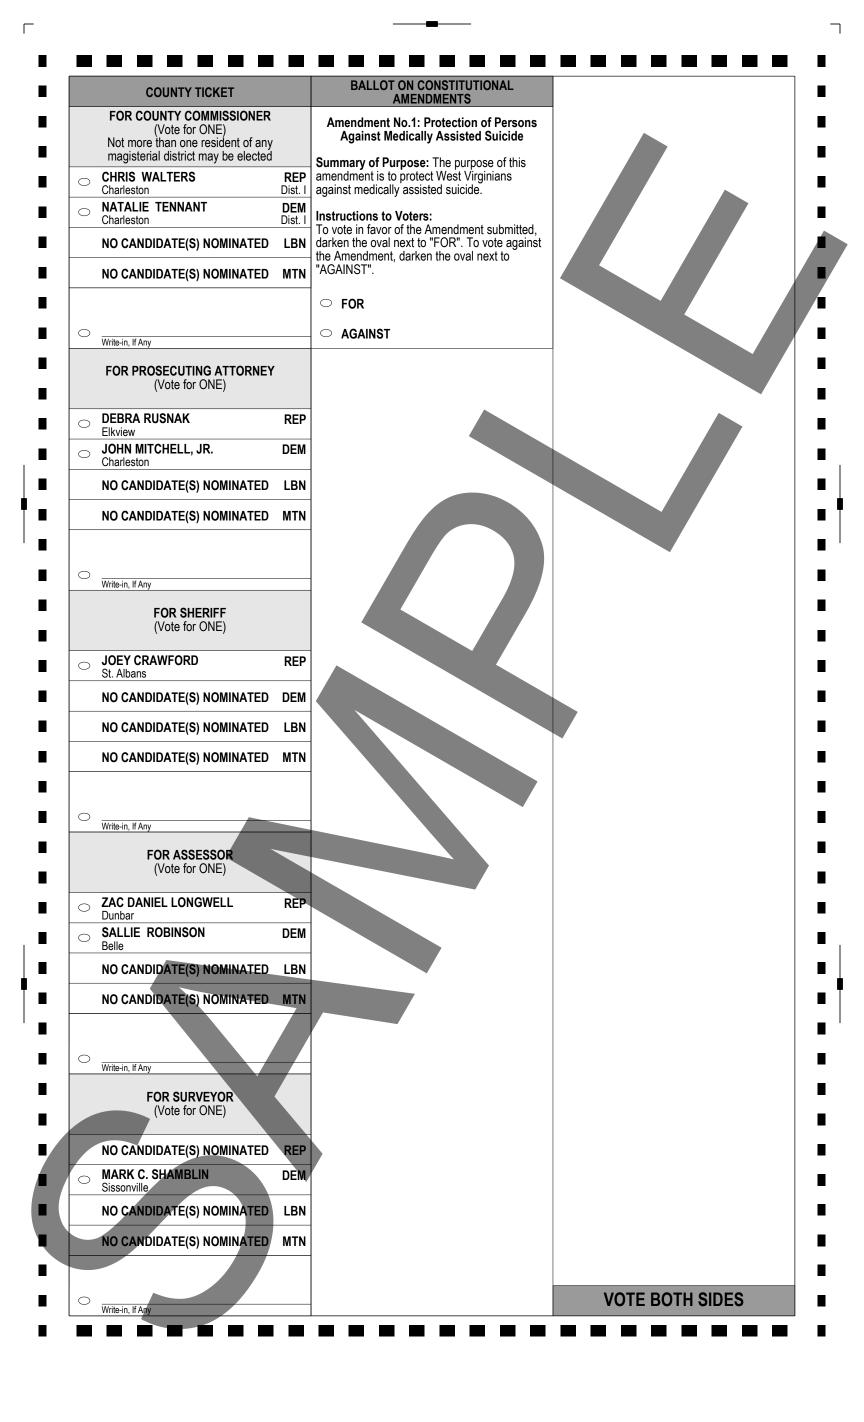

| O Write-in, If Any                                                                                 |                                                                 |
|   | Write-in, If Any                                                                               |                                                                                                    | VOTE BOTH SIDES                                                 |
|   |                                                                                                |                                                                                                    | PRECINCT 310                                                    |



|     |                                                                                                    | OFFICIAL BALLOT