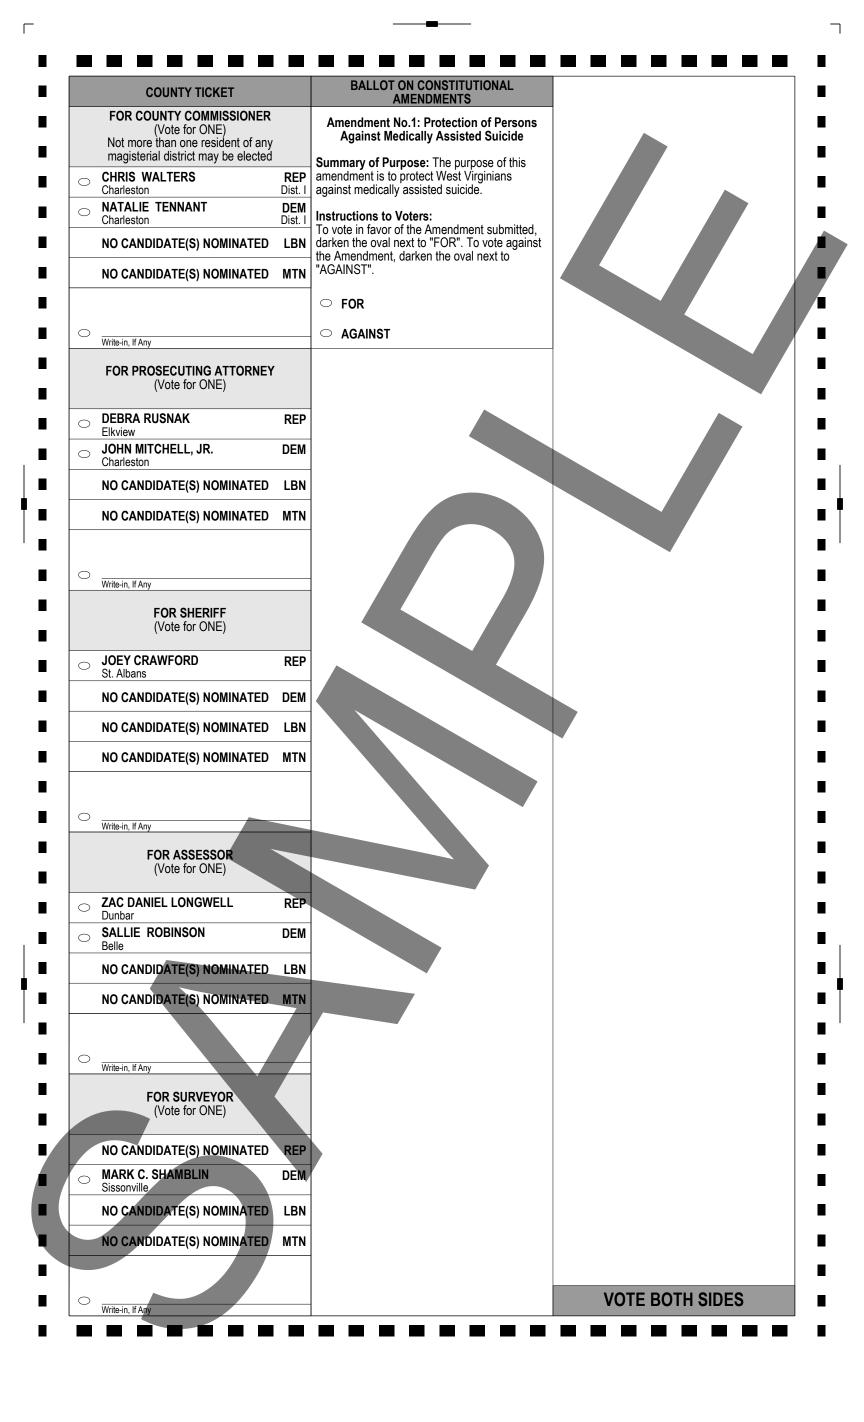

|   |                                                                    | OFFICIAL BALLOT                                                                        |                                                                              |
|---|--------------------------------------------------------------------|----------------------------------------------------------------------------------------|------------------------------------------------------------------------------|
|   | Kanawha County, WV                                                 | General Election                                                                       | November 5, 2024                                                             |
|   | INSTRUCTIONS TO VOTER<br>To vote you must darken the oval ( )      | STATE TICKET                                                                           | STATE TICKET                                                                 |
| 1 | completely next to the candidate or issue of your choice.          | FOR GOVERNOR<br>(Vote for ONE)                                                         | FOR COMMISSIONER OF AGRICULTURE<br>(Vote for ONE)                            |
|   | NATIONAL TICKET                                                    | PATRICK MORRISEY     Harpers Ferry     Serry     Serry     Serry                       | KENT LEONHARDT         REP<br>Monongalia Co.                                 |
|   | FOR PRESIDENT                                                      | STEVE WILLIAMS<br>Huntington         DEM<br>Cabell Co.                                 | DEBORAH STILES     DEM     Parsons     Tucker Co                             |
|   | (Vote for ONE)                                                     | ERIKA KLIE KOLENICH<br>Buckhannon LBN<br>Upshur Co.                                    | NO CANDIDATE(S) NOMINATED LBN                                                |
|   | DONALD J. TRUMP     Palm Beach, FL     JD VANCE     Cinimati Old   | CHASE LINKO-LOOPER         MTN<br>Kanawha Co.           S. MARSHALL WILSON         CST | NO CANDIDATE(S) NOMINATED MTN                                                |
|   | Cincinnati, OH<br>KAMALA D. HARRIS<br>Los Angeles, CA<br>TIM WAL 7 | Hedgesville Berkeley Co.                                                               | Write-in, If Any                                                             |
|   | TIM WALZ<br>Saint Paul, MN                                         | Write-in, If Any                                                                       | FOR ATTORNEY GENERAL<br>(Vote for ONE)                                       |
| 0 | CHASE OLIVER LBN<br>Atlanta, GA<br>MIKE ter MAAT<br>Kinsale, VA    | FOR SECRETARY OF STATE<br>(Vote for ONE)                                               | JOHN "JB" McCUSKEY     Charleston     Kanawha Co.                            |
| 2 | JILL STEIN MTN<br>Lexington, MA                                    | KRIS WARNER         REP           Charleston         Kanawha Co.                       | TERESA TORISEVA     Wheeling     Ohio Co.                                    |
| 3 | RUDOLPH WARE<br>Goleta, CA                                         | THORNTON COOPER<br>South Charleston     Kanawha Co.                                    | NO CANDIDATE(S) NOMINATED LBN                                                |
|   | ROBERT F. KENNEDY JR.INDKatonah, NY                                | NO CANDIDATE(S) NOMINATED LBN                                                          | NO CANDIDATE(S) NOMINATED MTN                                                |
|   | NICHOLE SHANAHAN<br>Portola Valley, CA                             | NO CANDIDATE(S) NOMINATED MTN                                                          |                                                                              |
|   |                                                                    |                                                                                        | Write-in, If Any                                                             |
|   | Write-in, If Any                                                   | Write-in, If Any                                                                       | FOR STATE SENATOR<br>17TH SENATORIAL DISTRICT                                |
|   | FOR U.S. SENATOR<br>(Vote for ONE)                                 | FOR AUDITOR<br>(Vote for ONE)                                                          | (Vote for ONE)                                                               |
| - |                                                                    | MARK HUNT REP                                                                          | Charleston Kanawha Co. BIL LEPP DEM                                          |
| 2 | Lewisburg Greenbrier Co.                                           | Charleston Kanawha Co.<br>MARY ANN ROEBUCK CLAYTOR DEM                                 | South Charleston Kanawha Co. NO CANDIDATE(S) NOMINATED LBN                   |
| - | Wheeling Ohio Co.<br>DAVID MORAN LBN                               | St. Albans Kanawha Co. NO CANDIDATE(S) NOMINATED LBN                                   | NO CANDIDATE(S) NOMINATED MTN                                                |
|   | Eglon Preston Co. NO CANDIDATE(S) NOMINATED MTN                    | NO CANDIDATE(S) NOMINATED MTN                                                          |                                                                              |
|   |                                                                    |                                                                                        | Write-in, If Any                                                             |
|   | Write-in, If Any FOR U.S. HOUSE OF REPRESENTATIVES                 | Write-in, If Any                                                                       | FOR MEMBER OF HOUSE OF DELEGATES<br>53RD DELEGATE DISTRICT<br>(Vote for ONE) |
|   | 1ST CONGRESSIONAL DISTRICT<br>(Vote for ONE)                       | FOR TREASURER<br>(Vote for ONE)                                                        | TRISTAN LEAVITT     REP<br>Kanawha Co.                                       |
|   | CAROL MILLER REP<br>Huntington Cabell Co.                          | Charleston Charleston REP Kanawha Co.                                                  | CHRIS SMITH DEM Kanawha Co.                                                  |
|   | CHRIS BOB REED DEM<br>Charleston Kanawha Co.                       | NO CANDIDATE(S) NOMINATED DEM                                                          | NO CANDIDATE(S) NOMINATED LBN                                                |
|   | NO CANDIDATE(S) NOMINATED LBN                                      | NO CANDIDATE(S) NOMINATED LBN                                                          | NO CANDIDATE(S) NOMINATED MTN                                                |
|   | NO CANDIDATE(S) NOMINATED MTN WES HOLDEN IND                       | NO CANDIDATE(S) NOMINATED MTN                                                          |                                                                              |
| _ | Sissonville Kanawha Co.                                            |                                                                                        | Write-in, If Any                                                             |
|   |                                                                    | Write-in, If Any                                                                       | VOTE BOTH SIDES                                                              |
| F | Write-in, If Any                                                   |                                                                                        | PRECINCT 103A                                                                |