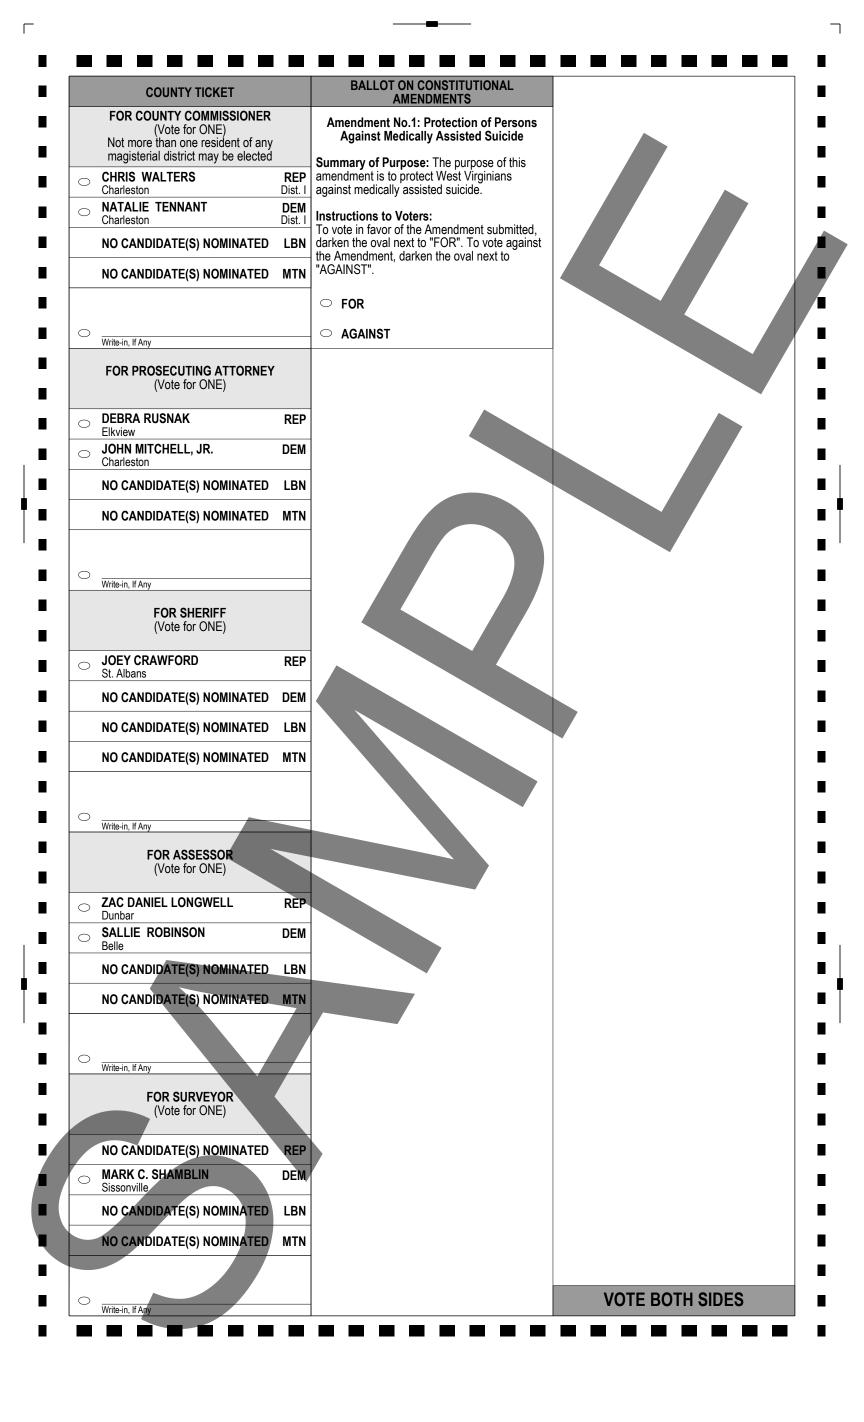

| Write-in, If Any                                                                              |
|   | Write-in, If Any                                                                               | Write-in, If Any                                                                                                                             | VOTE BOTH SIDES                                                                               |
|   |                                                                                                |                                                                                                                                              | PRECINCT 429                                                                                  |

٦

Γ



|    |