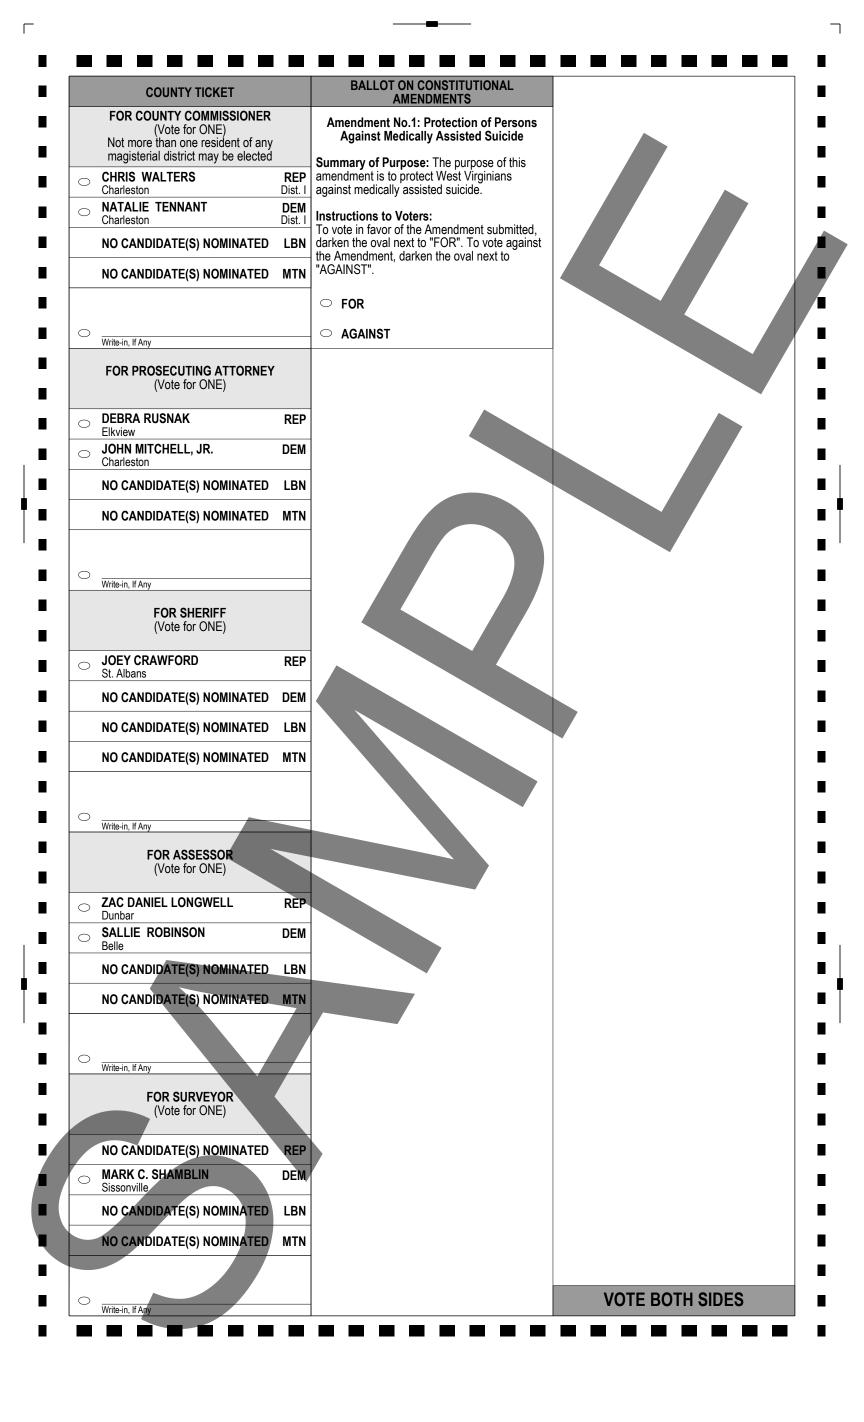

|                                        | 0  |                                                                                              |
|   | Sissonville Kanawha Co.                                                                              | 0 | Write-in, If Any                                             |                                        |    | Write-in, If Any VOTE BOTH SIDES                                                             |
| F | Write-in, If Any                                                                                     |   |                                                              |                                        |    | PRECINCT 241                                                                                 |



|   |