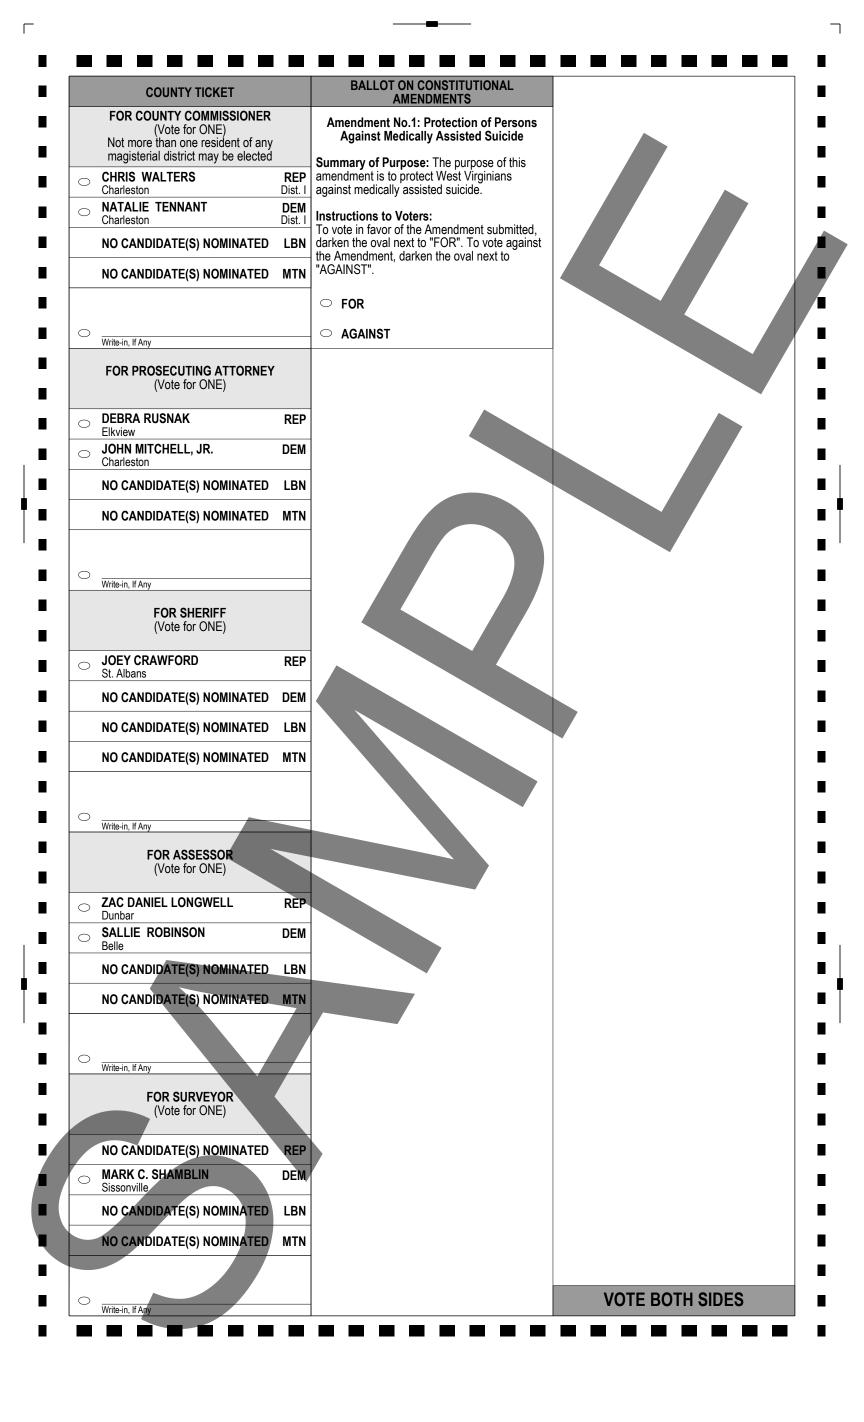

|                                                                                                                  | PRECINCT 282                                                                                                        |



|   |                                                                                                                  | OFFICIAL BALLOT                                                                                                                      |                                                                                     |
|---|------------------------------------------------------------------------------------------------------------------|--------------------------------------------------------------------------------------------------------------------------------------|-------------------------------------------------------------------------------------|
|   | Kanawha County, WV