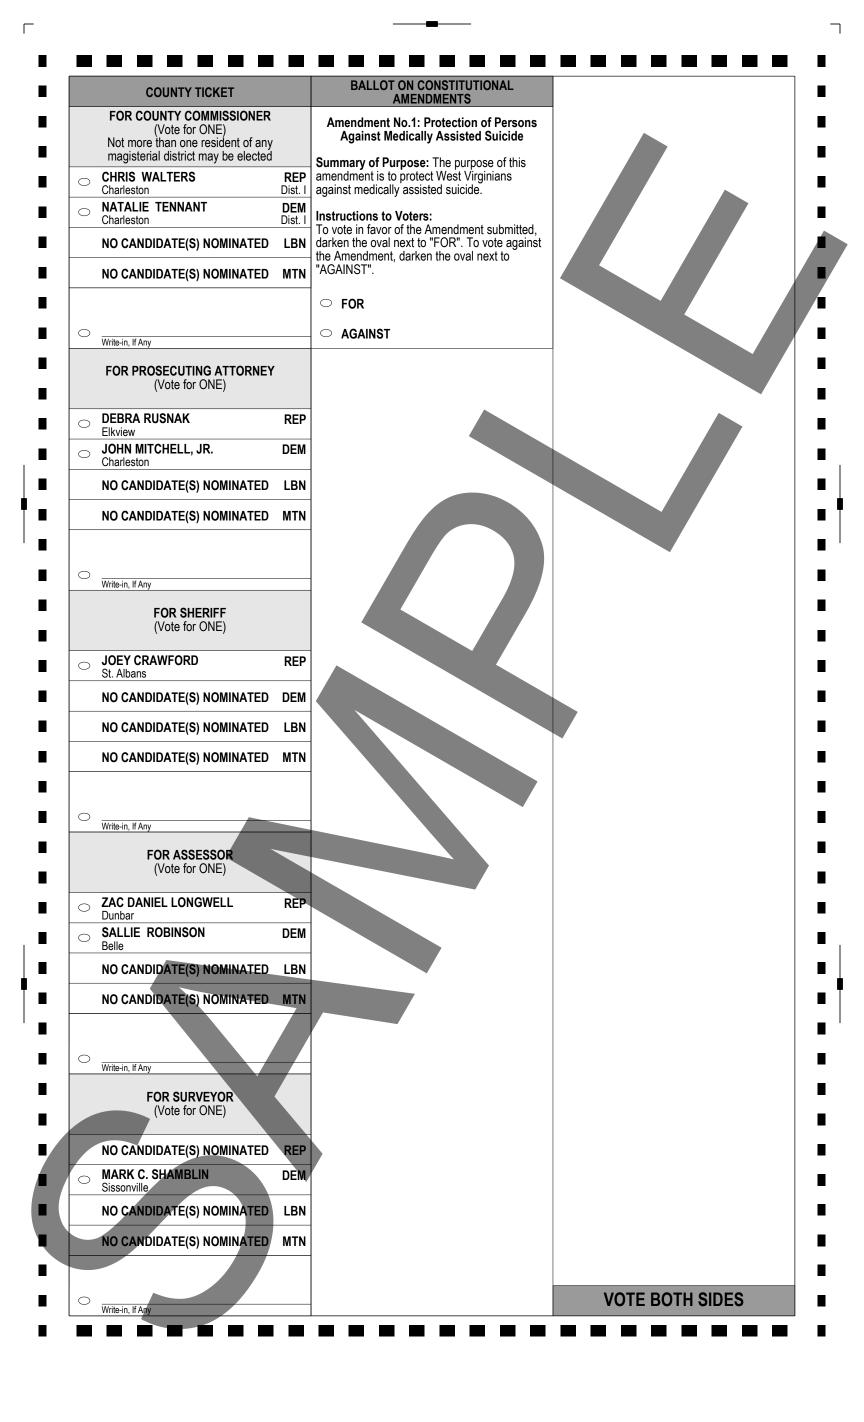

| PRECINCT 162                                                                                                              |



| Kanawha County, W<br>INSTRUCTIONS TO VOTE<br>To vote you must darken the<br>completely next to the cand<br>of your choice.<br>NATIONAL TICK<br>FOR PRESIDE<br>(Vote for ONE<br>ODNALD J. TRUMP<br>Palm Beach, FL<br>JD VANCE<br>Cincinnati, OH<br>KAMALA D. HARRIS<br>Los Angeles, CA<br>TIM WALZ<br>Saint Paul, MN<br>CHASE OLIVER<br>Atlanta, GA<br>MIKE ter MAAT<br>Kinsale, VA<br>JILL STEIN<br>Lexington, MA<br>RUDOLPH WARE<br>Goleta, CA<br>ROBERT F. KENNEDY<br>Katonah, NY<br>NICHOLE SHANAHAN<br>Portola Valley, CA<br>Write-in, If Any<br>FOR U.S. SENAT<br>(Vote for ONE<br>JIM JUSTICE<br>Lewisburg<br>JIM JUSTICE<br>Lewisburg<br>DAVID MORAN<br>Eglon<br>NO CANDIDATE(S) NOR  | Image: Rep or issue       Image: Rep or issue         NT       Image: Rep or issue         Image: Rep or issue       Image: R