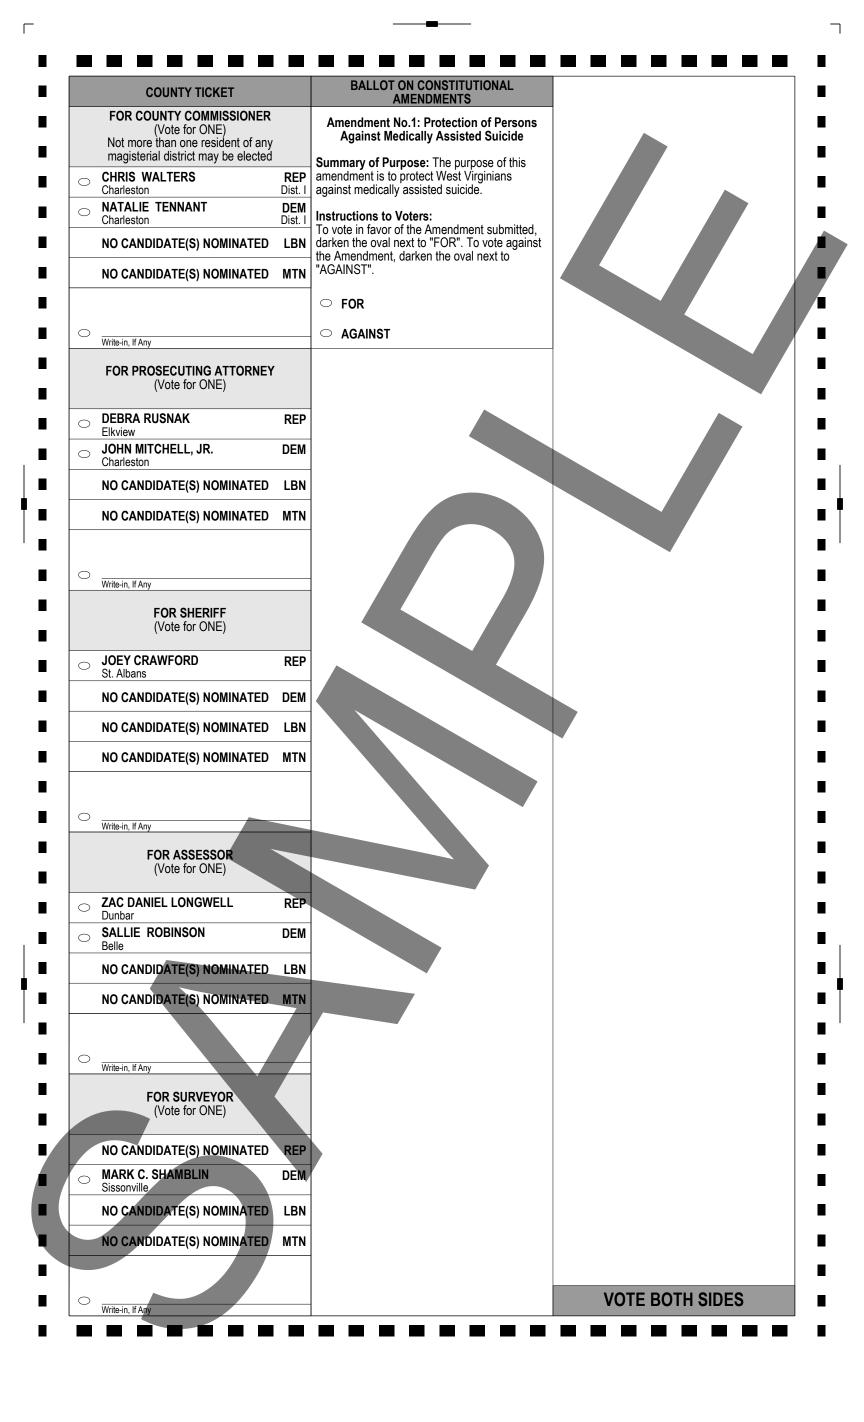

| 0  | Nelle in 16 Ann                                                                                    |
| C   |                                                                                                        | 0 | Write-in, If Any                                                      |                                           |    | Write-in, If Any VOTE BOTH SIDES                                                                   |
|     | Write-in, If Any                                                                                       |   |                                                                       |                                           |    | PRECINCT 305                                                                                       |



|   |                                                                                                         | OFFICIAL BALLOT