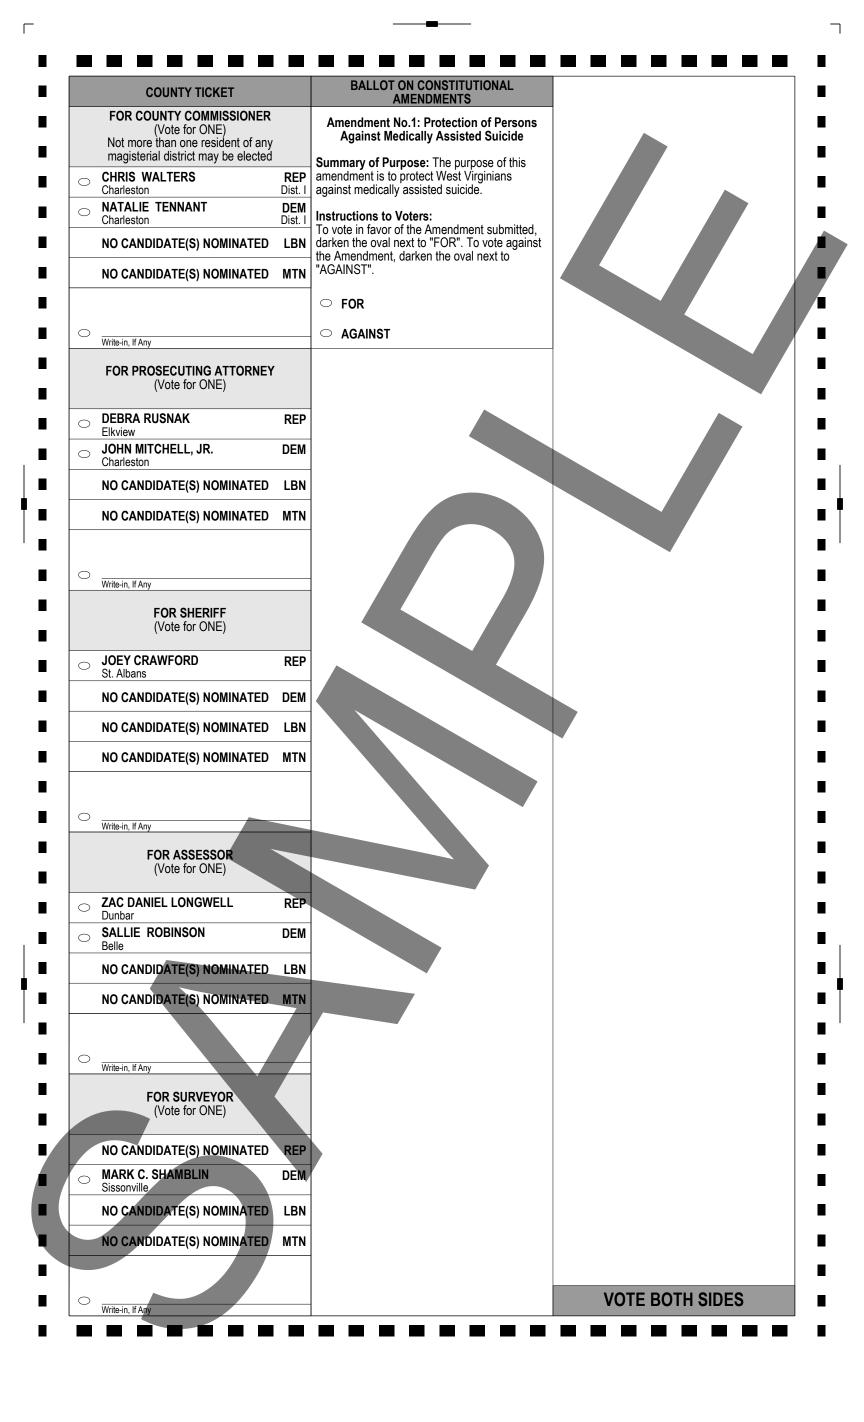

|
|                  |                                                                                                         | Write-in, If Any                                               | VOTE BOTH SIDES                                                     |
|                  | Write-in, If Any                                                                                        |                                                                |                                                                     |
|                  |                                                                                                         |                                                                | PRECINCT 180                                                        |



|       |