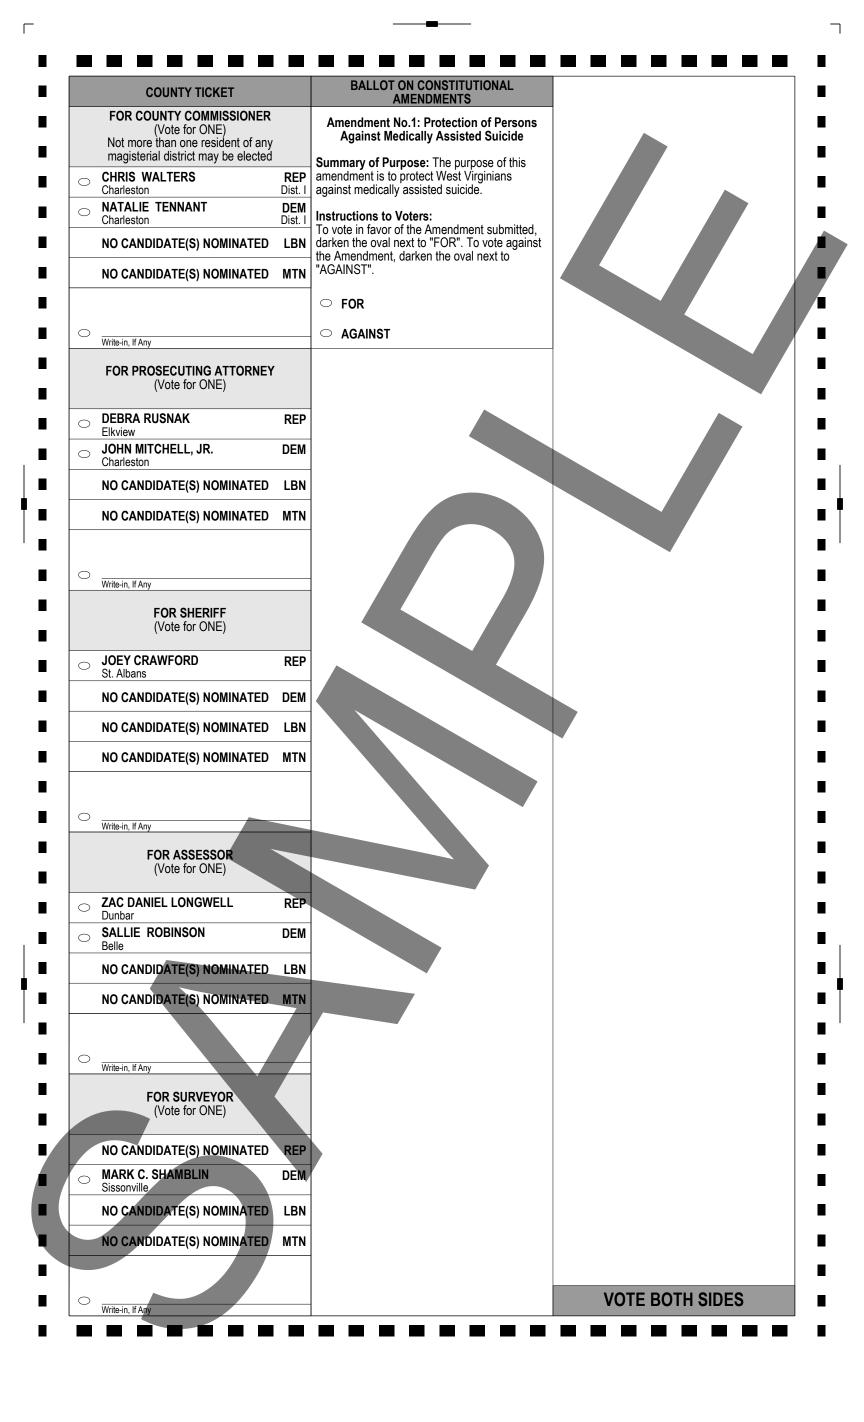

|                                                                                          |                   |
|     | Sissonville Kanawha Co.                                                                                            | 0 | Write-in, If Any                                             |                                  |                                                                                          |                   |
| F   | Write-in, If Any                                                                                                   | - |                                                              |                                  | VOTE BOTH SIDES PRECINCT 279                                                             |                   |



|    |                                                                                                | OFFICIAL BALLOT                                                                                                              |                                                                                                                     |
|----|------------------------------------------------------------------------------------------------|------------------------------------------------------------------------------------------------------------------------------|---------------------------------------------------------------------------------------------------------------------|
|    | Kanawha County, WV