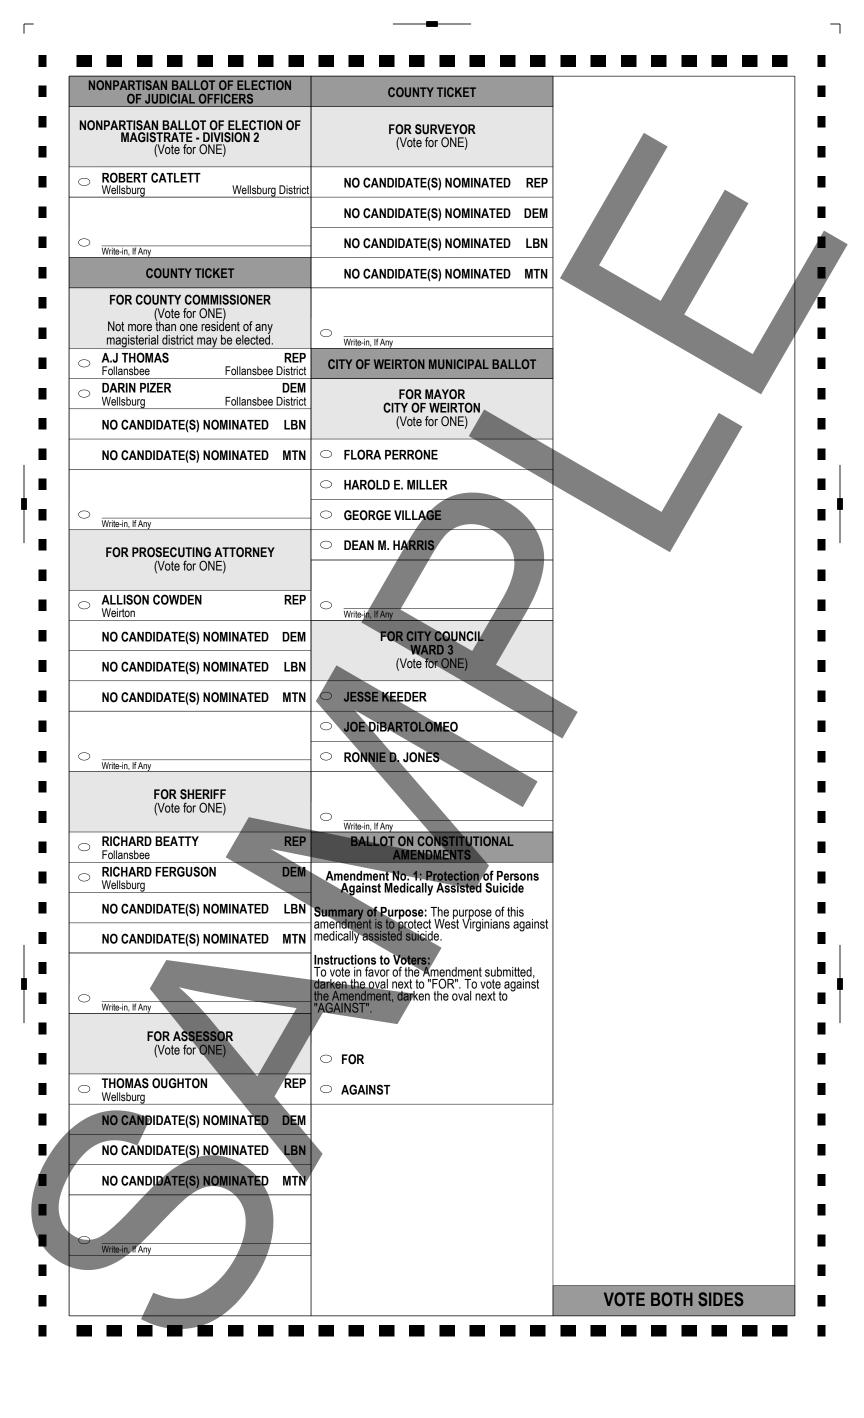

 $\square$ 

| N          | IONPARTISAN BALLOT OF ELECTION<br>OF JUDICIAL OFFICERS                                                                 | COUNTY TICKET                                                                                                                                                       |
|------------|------------------------------------------------------------------------------------------------------------------------|---------------------------------------------------------------------------------------------------------------------------------------------------------------------|
| NO         | DNPARTISAN BALLOT OF ELECTION OF<br>MAGISTRATE - DIVISION 2<br>(Vote for ONE)                                          | FOR SURVEYOR<br>(Vote for ONE)                                                                                                                                      |
| 0          | ROBERT CATLETT<br>Wellsburg Wellsburg Distri                                                                           | t NO CANDIDATE(S) NOMINATED REP                                                                                                                                     |
|            |                                                                                                                        | NO CANDIDATE(S) NOMINATED DEM                                                                                                                                       |
| $^{\circ}$ | Write-in, If Any                                                                                                       | NO CANDIDATE(S) NOMINATED LBN                                                                                                                                       |
|            | COUNTY TICKET                                                                                                          | NO CANDIDATE(S) NOMINATED MTN                                                                                                                                       |
|            | FOR COUNTY COMMISSIONER<br>(Vote for ONE)<br>Not more than one resident of any<br>magisterial district may be elected. | Write-in, If Any                                                                                                                                                    |
| 0          | A.J THOMAS REI<br>Follansbee Follansbee District                                                                       |                                                                                                                                                                     |
| 0          | DARIN PIZERDENWellsburgFollansbee District                                                                             | Amendment No. 1: Protection of Persons                                                                                                                              |
|            | NO CANDIDATE(S) NOMINATED LBP<br>NO CANDIDATE(S) NOMINATED MTP                                                         | Summary of Purpose: The purpose of this amendment is to protect West Virginians against                                                                             |
|            |                                                                                                                        | Instructions to Voters:<br>To vote in favor of the Amendment submitted,<br>darken the oval next to "FOR". To vote against<br>the Amendment, darken the oval next to |
| 0          | Write-in, If Any                                                                                                       | the Amendment, darken the oval next to<br>"AGAINST".                                                                                                                |
|            | FOR PROSECUTING ATTORNEY<br>(Vote for ONE)                                                                             | ○ FOR                                                                                                                                                               |
| 0          | ALLISON COWDEN REI<br>Weirton                                                                                          |                                                                                                                                                                     |
|            | NO CANDIDATE(S) NOMINATED DEM                                                                                          |                                                                                                                                                                     |
|            | NO CANDIDATE(S) NOMINATED LB                                                                                           |                                                                                                                                                                     |
|            | NO CANDIDATE(S) NOMINATED MT                                                                                           |                                                                                                                                                                     |
|            |                                                                                                                        |                                                                                                                                                                     |
| $\bigcirc$ | Write-in, If Any                                                                                                       |                                                                                                                                                                     |
|            | FOR SHERIFF<br>(Vote for ONE)                                                                                          |                                                                                                                                                                     |
| 0          | RICHARD BEATTY REI                                                                                                     |                                                                                                                                                                     |
| 0          | Follansbee RICHARD FERGUSON DEM Wellsburg                                                                              |                                                                                                                                                                     |
|            | NO CANDIDATE(S) NOMINATED LB                                                                                           |                                                                                                                                                                     |
|            | NO CANDIDATE(S) NOMINATED MT                                                                                           |                                                                                                                                                                     |
|            |                                                                                                                        |                                                                                                                                                                     |
| 0          | Write-in, If Any                                                                                                       |                                                                                                                                                                     |
|            | FOR ASSESSOR                                                                                                           |                                                                                                                                                                     |
|            | (Vote for ONE)                                                                                                         |                                                                                                                                                                     |
| 0          | THOMAS OUGHTON REI Wellsburg                                                                                           |                                                                                                                                                                     |
|            | NO CANDIDATE(S) NOMINATED DEM                                                                                          |                                                                                                                                                                     |
|            | NO CANDIDATE(S) NOMINATED LB                                                                                           |                                                                                                                                                                     |
|            | NO CANDIDATE(S) NOMINATED MT                                                                                           |                                                                                                                                                                     |
| 0          | Write-in, If Any                                                                                                       |                                                                                                                                                                     |
|            | постралиц                                                                                                              |                                                                                                                                                                     |

Γ

|   |                                                                                                         | OFFICIAL BALLOT                                                         |                                                           |
|---|---------------------------------------------------------------------------------------------------------|-------------------------------------------------------------------------|-----------------------------------------------------------|
|   | Brooke County, WV                                                                                       | <b>General Election</b>                                                 | November 5, 2024                                          |
|   | INSTRUCTIONS TO VOTER                                                                                   | STATE TICKET                                                            | STATE TICKET                                              |
| 1 | To vote you must darken the oval $(\bigcirc)$ completely next to the candidate or issue of your choice. | FOR GOVERNOR<br>(Vote for ONE)                                          | FOR COMMISSIONER OF AGRICULTURE<br>(Vote for ONE)         |
|   | NATIONAL TICKET                                                                                         | PATRICK MORRISEY     REP     Jefferson Co.                              | KENT LEONHARDT     REP     Fairview     Monongalia Co.    |
| ľ | FOR PRESIDENT                                                                                           | STEVE WILLIAMS     Huntington     Cabell Co.                            | DEBORAH STILES     DEM     Parsons     Tucker Co.         |
|   | (Vote for ONE)                                                                                          | ERIKA KLIE KOLENICH         LBN           Buckhannon         Upshur Co. | NO CANDIDATE(S) NOMINATED LBN                             |
| ľ | ODNALD J. TRUMP REP<br>Palm Beach, FL                                                                   | CHASE LINKO-LOOPER MTN<br>Charleston Kanawha Co.                        | NO CANDIDATE(S) NOMINATED MTN                             |
|   | JD VANCE<br>Cincinnati, OH                                                                              | S. MARSHALL WILSON<br>Hedgesville         CST<br>Berkeley Co.           |                                                           |
| - | C KAMALA D. HARRIS DEM<br>Los Angeles, CA                                                               |                                                                         | Write-in, If Any                                          |
|   | TIM WALZ<br>Saint Paul, MN                                                                              | Write-in, If Any                                                        | FOR ATTORNEY GENERAL                                      |
|   | CHASE OLIVER LBN Atlanta, GA                                                                            | FOR SECRETARY OF STATE                                                  | (Vote for ONE)                                            |
| 0 | MIKE ter MAAT<br>Kinsale, VA                                                                            | (Vote for ONE)                                                          | O JOHN "JB" McCUSKEY REP<br>Charleston Kanawha Co.        |
| 1 | ─ JILL STEIN MTN<br>Lexington, MA                                                                       | Charleston KRIS WARNER REP Kanawha Co.                                  | TERESA TORISEVA     DEM     Wheeling     Ohio Co.         |
| 2 | RUDŎĹPH WARE<br>Goleta, CA                                                                              | THORNTON COOPER DEM<br>South Charleston Kanawha Co.                     | NO CANDIDATE(S) NOMINATED LBN                             |
| 3 | ROBERT F. KENNEDY JR. IND<br>Katonah, NY                                                                | NO CANDIDATE(S) NOMINATED LBN                                           | NO CANDIDATE(S) NOMINATED MTN                             |
|   | NICHOLE SHANAHAN<br>Portola Valley, CA                                                                  | NO CANDIDATE(S) NOMINATED MTN                                           |                                                           |
|   |                                                                                                         |                                                                         | Write-in, If Any                                          |
|   | O Write-in, If Any                                                                                      | Write-in, If Any                                                        | FOR STATE SENATOR<br>1ST SENATORIAL DISTRICT              |
|   | FOR U.S. SENATOR                                                                                        | FOR AUDITOR                                                             | (Vote for ONE)                                            |
|   | (Vote for ONE)                                                                                          | (Vote for ONE)                                                          | RYAN W. WELDREPWellsburgBrooke Co.                        |
|   | JIM JUSTICE         REP           Lewisburg         Greenbrier Co.                                      | MARK HUNT REP<br>Charleston Kanawha Co.                                 | NO CANDIDATE(S) NOMINATED DEM                             |
|   | GLENN ELLIOTT         DEM           Wheeling         Ohio Co.                                           | MARY ANN ROEBUCK CLAYTOR DEM<br>St. Albans         Kanawha Co.          | NO CANDIDATE(S) NOMINATED LBN                             |
| 2 | DAVID MORAN         LBN           Eglon         Preston Co.                                             | NO CANDIDATE(S) NOMINATED LBN                                           | NO CANDIDATE(S) NOMINATED MTN                             |
|   | NO CANDIDATE(S) NOMINATED MTN                                                                           | NO CANDIDATE(S) NOMINATED MTN                                           |                                                           |
|   |                                                                                                         |                                                                         | Write-in, If Any                                          |
|   | Write-in, If Any                                                                                        | Write-in, If Any                                                        | FOR MEMBER OF HOUSE OF DELEGATES<br>3RD DELEGATE DISTRICT |
|   | FOR U.S. HOUSE OF REPRESENTATIVES<br>2ND CONGRESSIONAL DISTRICT                                         | FOR TREASURER<br>(Vote for ONE)                                         | (Vote for ONE)                                            |
| _ | (Vote for ONE)                                                                                          |                                                                         | Wellsburg Brooke Co.                                      |
| - | Harpers Ferry Jefferson Co.                                                                             | Charleston Kanawha Co.                                                  | Wheeling Ohio Co.                                         |
| - | Lost River Hardy Co.                                                                                    | NO CANDIDATE(S) NOMINATED DEM                                           | NO CANDIDATE(S) NOMINATED LBN                             |
| _ | NO CANDIDATE(S) NOMINATED LBN                                                                           | NO CANDIDATE(S) NOMINATED LBN                                           | NO CANDIDATE(S) NOMINATED MTN                             |
|   | NO CANDIDATE(S) NOMINATED MTN                                                                           | NO CANDIDATE(S) NOMINATED MTN                                           |                                                           |
|   |                                                                                                         |                                                                         | Write-in, If Any                                          |
|   | Write-in, If Any                                                                                        | Write-in, If Any                                                        |                                                           |
|   |                                                                                                         |                                                                         |                                                           |
|   |                                                                                                         |                                                                         | VOTE BOTH SIDES                                           |
|   |                                                                                                         |                                                                         | PRECINCT 11<br>Typ:01 Seq:0002 Spl:01                     |

Γ

| N          | IONPARTISAN BALLOT OF ELECTION<br>OF JUDICIAL OFFICERS                                                                 | COUNTY TICKET                                                                                                                                                       |
|------------|------------------------------------------------------------------------------------------------------------------------|---------------------------------------------------------------------------------------------------------------------------------------------------------------------|
| NO         | DNPARTISAN BALLOT OF ELECTION OF<br>MAGISTRATE - DIVISION 2<br>(Vote for ONE)                                          | FOR SURVEYOR<br>(Vote for ONE)                                                                                                                                      |
| 0          | ROBERT CATLETT<br>Wellsburg Wellsburg Distri                                                                           | t NO CANDIDATE(S) NOMINATED REP                                                                                                                                     |
|            |                                                                                                                        | NO CANDIDATE(S) NOMINATED DEM                                                                                                                                       |
| $^{\circ}$ | Write-in, If Any                                                                                                       | NO CANDIDATE(S) NOMINATED LBN                                                                                                                                       |
|            | COUNTY TICKET                                                                                                          | NO CANDIDATE(S) NOMINATED MTN                                                                                                                                       |
|            | FOR COUNTY COMMISSIONER<br>(Vote for ONE)<br>Not more than one resident of any<br>magisterial district may be elected. | Write-in, If Any                                                                                                                                                    |
| 0          | A.J THOMAS REI<br>Follansbee Follansbee District                                                                       |                                                                                                                                                                     |
| 0          | DARIN PIZERDENWellsburgFollansbee District                                                                             | Amendment No. 1: Protection of Persons                                                                                                                              |
|            | NO CANDIDATE(S) NOMINATED LBP<br>NO CANDIDATE(S) NOMINATED MTP                                                         | Summary of Purpose: The purpose of this amendment is to protect West Virginians against                                                                             |
|            |                                                                                                                        | Instructions to Voters:<br>To vote in favor of the Amendment submitted,<br>darken the oval next to "FOR". To vote against<br>the Amendment, darken the oval next to |
| 0          | Write-in, If Any                                                                                                       | the Amendment, darken the oval next to<br>"AGAINST".                                                                                                                |
|            | FOR PROSECUTING ATTORNEY<br>(Vote for ONE)                                                                             | ○ FOR                                                                                                                                                               |
| 0          | ALLISON COWDEN REI<br>Weirton                                                                                          |                                                                                                                                                                     |
|            | NO CANDIDATE(S) NOMINATED DEM                                                                                          |                                                                                                                                                                     |
|            | NO CANDIDATE(S) NOMINATED LB                                                                                           |                                                                                                                                                                     |
|            | NO CANDIDATE(S) NOMINATED MT                                                                                           |                                                                                                                                                                     |
|            |                                                                                                                        |                                                                                                                                                                     |
| $\bigcirc$ | Write-in, If Any                                                                                                       |                                                                                                                                                                     |
|            | FOR SHERIFF<br>(Vote for ONE)                                                                                          |                                                                                                                                                                     |
| 0          | RICHARD BEATTY REI                                                                                                     |                                                                                                                                                                     |
| 0          | Follansbee RICHARD FERGUSON DEM Wellsburg                                                                              |                                                                                                                                                                     |
|            | NO CANDIDATE(S) NOMINATED LB                                                                                           |                                                                                                                                                                     |
|            | NO CANDIDATE(S) NOMINATED MT                                                                                           |                                                                                                                                                                     |
|            |                                                                                                                        |                                                                                                                                                                     |
| 0          | Write-in, If Any                                                                                                       |                                                                                                                                                                     |
|            | FOR ASSESSOR                                                                                                           |                                                                                                                                                                     |
|            | (Vote for ONE)                                                                                                         |                                                                                                                                                                     |
| 0          | THOMAS OUGHTON REI Wellsburg                                                                                           |                                                                                                                                                                     |
|            | NO CANDIDATE(S) NOMINATED DEM                                                                                          |                                                                                                                                                                     |
|            | NO CANDIDATE(S) NOMINATED LB                                                                                           |                                                                                                                                                                     |
|            | NO CANDIDATE(S) NOMINATED MT                                                                                           |                                                                                                                                                                     |
| 0          | Write-in, If Any                                                                                                       |                                                                                                                                                                     |
|            | постралиц                                                                                                              |                                                                                                                                                                     |

Γ

|                  |                                                                                                         | OFFICIAL BALLOT                                               |                                                                                               |
|------------------|---------------------------------------------------------------------------------------------------------|---------------------------------------------------------------|-----------------------------------------------------------------------------------------------|
|                  | Brooke County, WV                                                                                       | <b>General Election</b>                                       | November 5, 2024                                                                              |
|                  | INSTRUCTIONS TO VOTER                                                                                   | STATE TICKET                                                  | STATE TICKET                                                                                  |
| 1                | To vote you must darken the oval $(\bigcirc)$ completely next to the candidate or issue of your choice. | FOR GOVERNOR<br>(Vote for ONE)                                | FOR COMMISSIONER OF AGRICULTURE<br>(Vote for ONE)                                             |
| I                | NATIONAL TICKET                                                                                         | PATRICK MORRISEY<br>Harpers Ferry     Arrow Jefferson Co.     | KENT LEONHARDT REP<br>Fairview Monongalia Co.                                                 |
| Ī                | FOR PRESIDENT                                                                                           | STEVE WILLIAMS     DEM     Huntington     Cabell Co.          | DEBORAH STILES     DEM     Parsons     Tucker Co.                                             |
|                  | (Vote for ONE)                                                                                          | ERIKA KLIE KOLENICH<br>Buckhannon         LBN<br>Upshur Co.   | NO CANDIDATE(S) NOMINATED LBN                                                                 |
|                  | O DONALD J. TRUMP REP                                                                                   | CHASE LINKO-LOOPER<br>Charleston Kanawha Co.                  | NO CANDIDATE(S) NOMINATED MTN                                                                 |
|                  | Palm Beach, FL<br>JD VANCE<br>Cincinnati, OH                                                            | S. MARSHALL WILSON CST                                        |                                                                                               |
| ╞                | ─ KAMALA D. HARRIS DEM                                                                                  | Hedgesville Berkeley Co.                                      | Write-in, If Any                                                                              |
|                  | Los Angeles, CA<br><b>TIM WALZ</b><br>Saint Paul, MN                                                    | •                                                             |                                                                                               |
| ╞                | ○ CHASE OLIVER LBN                                                                                      |                                                               | FOR ATTORNEY GENERAL<br>(Vote for ONE)                                                        |
| 5                | Atlanta, GA<br><b>MIKE ter MAAT</b><br>Kinsale, VA                                                      | FOR SECRETARY OF STATE<br>(Vote for ONE)                      | JOHN "JB" McCUSKEY REP                                                                        |
| 1                | ○ JILL STEIN MTN                                                                                        | KRIS WARNER                                                   | Charleston Kanawha Co.                                                                        |
| 2                | Lexington, MA<br><b>RUDOLPH WARE</b><br>Goleta, CA                                                      | Charleston Kanawha Co.<br>THORNTON COOPER DEM                 | Wheeling Ohio Co. NO CANDIDATE(S) NOMINATED LBN                                               |
| 3                | ○ ROBERT F. KENNEDY JR. IND                                                                             | South Charleston Kanawha Co.<br>NO CANDIDATE(S) NOMINATED LBN | NO CANDIDATE(S) NOMINATED MTN                                                                 |
|                  | Katonah, NY<br><b>NICHOLE SHANAHAN</b><br>Portola Valley, CA                                            | NO CANDIDATE(S) NOMINATED MTN                                 |                                                                                               |
|                  |                                                                                                         |                                                               | 0                                                                                             |
|                  | 0                                                                                                       |                                                               | Write-in, If Any<br>FOR STATE SENATOR                                                         |
|                  | Write-in, If Any                                                                                        | Write-in, If Any                                              | 1ST SENATORIAL DISTRICT<br>(Vote for ONE)                                                     |
|                  | FOR U.S. SENATOR<br>(Vote for ONE)                                                                      | FOR AUDITOR<br>(Vote for ONE)                                 | RYAN W. WELD REP                                                                              |
|                  | JIM JUSTICE REP                                                                                         | MARK HUNT REP                                                 | Wellsburg Brooke Co. NO CANDIDATE(S) NOMINATED DEM                                            |
| -                | Lewisburg Greenbrier Co.                                                                                | Charleston Kanawha Co. MARY ANN ROEBUCK CLAYTOR DEM           | NO CANDIDATE(S) NOMINATED LBN                                                                 |
|                  | Wheeling Ohio Co. DAVID MORAN LBN                                                                       | St. Albans Kanawha Co. NO CANDIDATE(S) NOMINATED LBN          | NO CANDIDATE(S) NOMINATED MTN                                                                 |
| 3                | Eglon Preston Co. NO CANDIDATE(S) NOMINATED MTN                                                         | NO CANDIDATE(S) NOMINATED MTN                                 |                                                                                               |
|                  |                                                                                                         |                                                               | 0                                                                                             |
|                  | 0                                                                                                       | 0                                                             | Write-in, If Any FOR MEMBER OF HOUSE OF DELEGATES                                             |
|                  | Write-in, If Any FOR U.S. HOUSE OF REPRESENTATIVES                                                      |                                                               | 3RD DELEGATE DISTRICT<br>(Vote for ONE)                                                       |
|                  | 2ND CONGRESSIONAL DISTRICT<br>(Vote for ONE)                                                            | FOR TREASURER<br>(Vote for ONE)                               | JIMMY WILLIS REP                                                                              |
|                  | RILEY MOORE REP                                                                                         | LARRY PACK     REP     Charleston     Kanawha Co.             | Wellsburg Brooke Co.           DAVID CANTRELL         DEM           Wheeling         Ohio Co. |
|                  | Harpers Ferry Jefferson Co.<br>STEVEN WENDELIN DEM<br>Lost River Hardy Co.                              | Charleston Kanawha Co. NO CANDIDATE(S) NOMINATED DEM          | Wheeling Ohio Co. NO CANDIDATE(S) NOMINATED LBN                                               |
| $\left  \right $ | NO CANDIDATE(S) NOMINATED LBN                                                                           | NO CANDIDATE(S) NOMINATED LBN                                 | NO CANDIDATE(S) NOMINATED MTN                                                                 |
|                  | NO CANDIDATE(S) NOMINATED MTN                                                                           | NO CANDIDATE(S) NOMINATED MTN                                 | · ·                                                                                           |
| Í                |                                                                                                         |                                                               | Write in If Any                                                                               |
|                  | Write in If Any                                                                                         | Write-in, If Any                                              | Write-in, If Any                                                                              |
|                  | Write-in, If Any                                                                                        | vvnu <del>c-</del> in, ii Ally                                |                                                                                               |
|                  |                                                                                                         |                                                               | VOTE BOTH SIDES                                                                               |
|                  |                                                                                                         |                                                               |                                                                                               |
|                  | POLL CLERKS                                                                                             | POLL CLERKS                                                   | PRECINCT 12<br>Typ:01 Seq:0003 Spl:01                                                         |