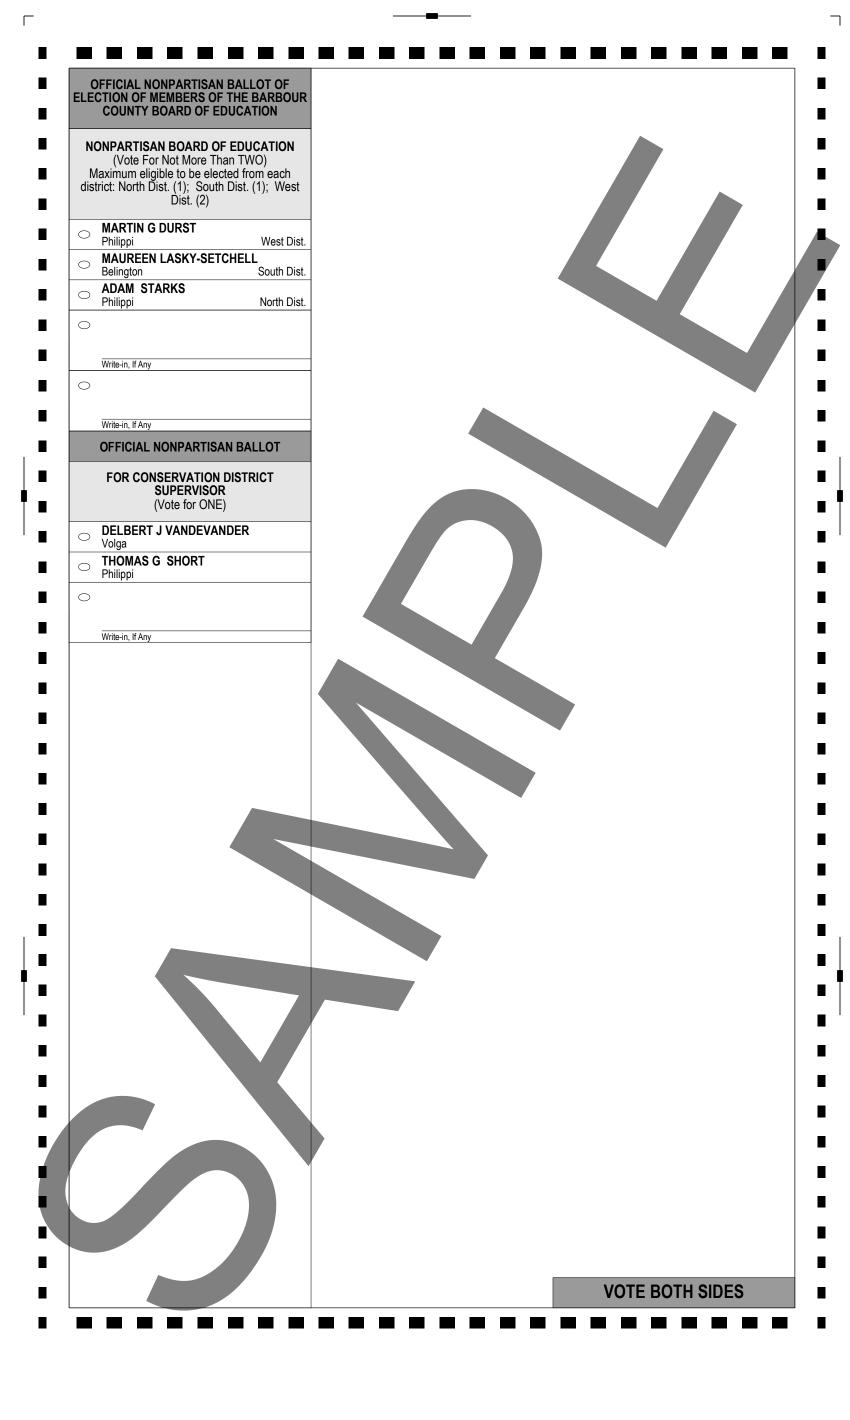

| NONPARTISAN BALLOT OF ELECTION<br>OF JUDICIAL OFFICERS                                                                                                          | OFFICIAL NONPARTISAN BALLOT                               |                 |
|-----------------------------------------------------------------------------------------------------------------------------------------------------------------|-----------------------------------------------------------|-----------------|
| NONPARTISAN BALLOT OF ELECTION OF<br>MAGISTRATE - DIVISION 2<br>(Vote for ONE)                                                                                  | FOR CONSERVATION DISTRICT<br>SUPERVISOR<br>(Vote for ONE) |                 |
| O DANIEL J "DJ" HARRIS  Barbour Co.                                                                                                                             | O DELBERT J VANDEVANDER Volga                             |                 |
| COUNTY TICKET                                                                                                                                                   | THOMAS G SHORT Philippi                                   |                 |
| FOR COUNTY COMMISSIONER (Vote for ONE) Not more than one resident of any magisterial district may be elected                                                    | 0                                                         |                 |
| _ BOB RICHARDSON                                                                                                                                                | Write-in, If Any                                          |                 |
| Belington  JAMES "SHORTBUS" POLING Belington                                                                                                                    |                                                           |                 |
| MATTHEW "MATT" RYAN Belington                                                                                                                                   |                                                           |                 |
| JAMIE CARPENTER Belington                                                                                                                                       |                                                           |                 |
| FOR PROSECUTING ATTORNEY<br>(Vote for ONE)                                                                                                                      |                                                           |                 |
| O ANDREW "DREW" PHILLIPS Phillippi                                                                                                                              |                                                           |                 |
| FOR SHERIFF<br>(Vote for ONE)                                                                                                                                   |                                                           |                 |
| O BRETT MATTHEW CARPENTER Philippi                                                                                                                              |                                                           |                 |
| FRANKIE KEENER Philippi                                                                                                                                         |                                                           |                 |
| FOR ASSESSOR<br>(Vote for ONE)                                                                                                                                  |                                                           |                 |
| DERICK A SPENCER Philippi                                                                                                                                       |                                                           |                 |
| CARRIE SPONAUGLE BOYLES Philippi                                                                                                                                |                                                           |                 |
| FOR SURVEYOR<br>(Vote for ONE)                                                                                                                                  |                                                           |                 |
| NO CANDIDATE(S) FILED                                                                                                                                           |                                                           |                 |
| OFFICIAL NONPARTISAN BALLOT OF<br>ELECTION OF MEMBERS OF THE BARBOUR<br>COUNTY BOARD OF EDUCATION                                                               |                                                           |                 |
| NONPARTISAN BOARD OF EDUCATION (Vote For Not More Than TWO) Maximum eligible to be elected from each district: North Dist. (1); South Dist. (1); West Dist. (2) |                                                           |                 |
| MARTIN G DURST Philippi West Dist.                                                                                                                              |                                                           |                 |
| MAUREEN LASKY-SETCHELL Belington South Dist.                                                                                                                    |                                                           |                 |
| ADAM STARKS Philippi North Dist.                                                                                                                                |                                                           |                 |
| 0                                                                                                                                                               |                                                           |                 |
| Write-in, If Apy                                                                                                                                                |                                                           |                 |
|                                                                                                                                                                 |                                                           |                 |
| Write-in, If Any                                                                                                                                                |                                                           |                 |
|                                                                                                                                                                 |                                                           |                 |
|                                                                                                                                                                 |                                                           |                 |
|                                                                                                                                                                 |                                                           | VOTE BOTH SIDES |
|                                                                                                                                                                 |                                                           |                 |