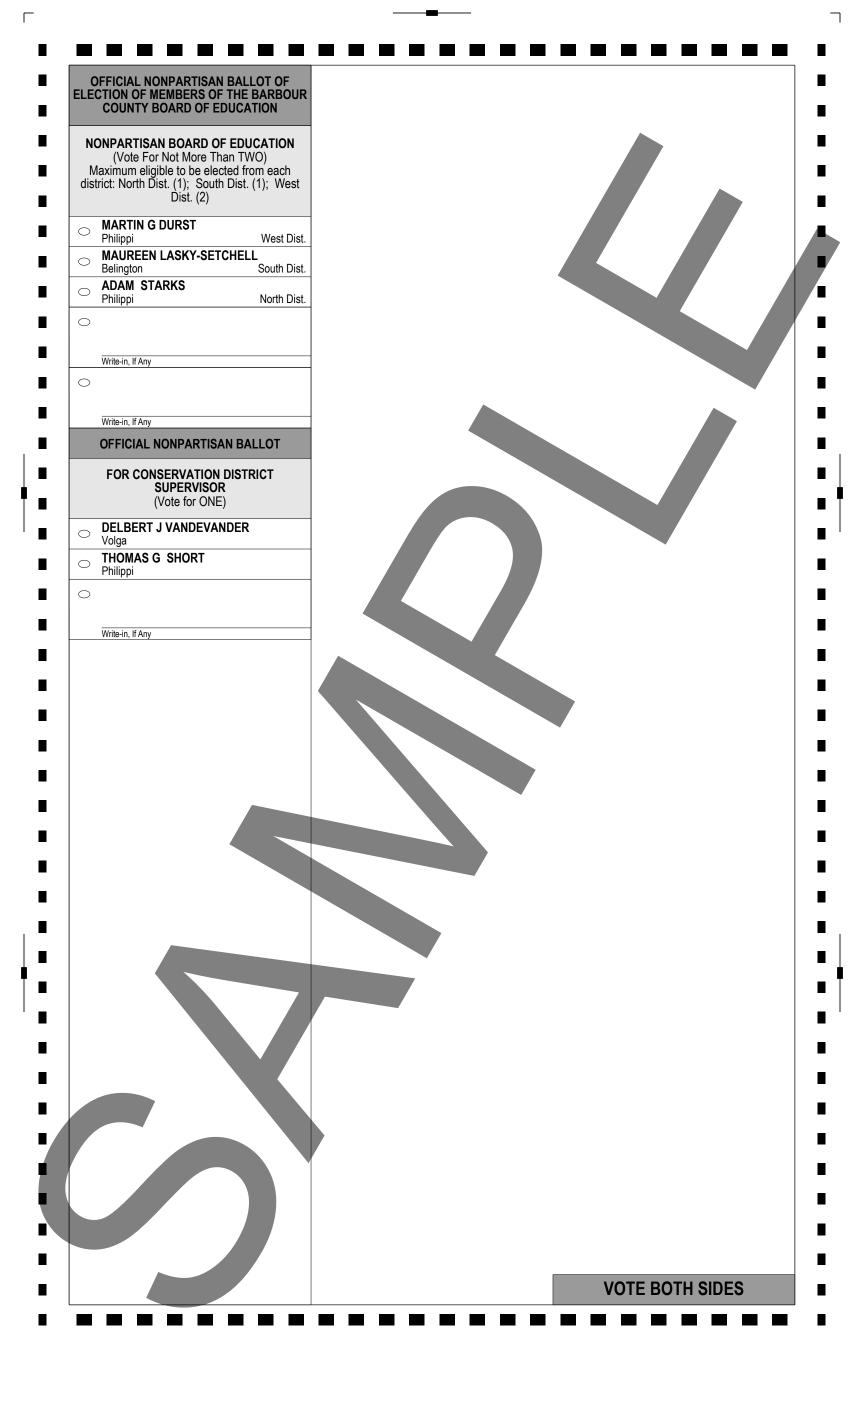

| NONPARTISAN BALLOT OF ELECTION<br>OF JUDICIAL OFFICERS                                                                                                          | OFFICIAL NONPARTISAN BALLOT                               |                 |
|-----------------------------------------------------------------------------------------------------------------------------------------------------------------|-----------------------------------------------------------|-----------------|
| NONPARTISAN BALLOT OF ELECTION OF<br>MAGISTRATE - DIVISION 2<br>(Vote for ONE)                                                                                  | FOR CONSERVATION DISTRICT<br>SUPERVISOR<br>(Vote for ONE) |                 |
| O DANIEL J "DJ" HARRIS  Barbour Co.                                                                                                                             | O DELBERT J VANDEVANDER Volga                             |                 |
| COUNTY TICKET                                                                                                                                                   | THOMAS G SHORT Philippi                                   |                 |
| FOR COUNTY COMMISSIONER (Vote for ONE) Not more than one resident of any magisterial district may be elected                                                    | 0                                                         |                 |
| _ BOB RICHARDSON                                                                                                                                                | Write-in, If Any                                          |                 |
| Belington  JAMES "SHORTBUS" POLING Belington                                                                                                                    |                                                           |                 |
| MATTHEW "MATT" RYAN Belington                                                                                                                                   |                                                           |                 |
| JAMIE CARPENTER Belington                                                                                                                                       |                                                           |                 |
| FOR PROSECUTING ATTORNEY<br>(Vote for ONE)                                                                                                                      |                                                           |                 |
| O ANDREW "DREW" PHILLIPS Phillippi                                                                                                                              |                                                           |                 |
| FOR SHERIFF<br>(Vote for ONE)                                                                                                                                   |                                                           |                 |
| O BRETT MATTHEW CARPENTER Philippi                                                                                                                              |                                                           |                 |
| FRANKIE KEENER Philippi                                                                                                                                         |                                                           |                 |
| FOR ASSESSOR<br>(Vote for ONE)                                                                                                                                  |                                                           |                 |
| DERICK A SPENCER Philippi                                                                                                                                       |                                                           |                 |
| CARRIE SPONAUGLE BOYLES Philippi                                                                                                                                |                                                           |                 |
| FOR SURVEYOR<br>(Vote for ONE)                                                                                                                                  |                                                           |                 |
| NO CANDIDATE(S) FILED                                                                                                                                           |                                                           |                 |
| OFFICIAL NONPARTISAN BALLOT OF<br>ELECTION OF MEMBERS OF THE BARBOUR<br>COUNTY BOARD OF EDUCATION                                                               |                                                           |                 |
| NONPARTISAN BOARD OF EDUCATION (Vote For Not More Than TWO) Maximum eligible to be elected from each district: North Dist. (1); South Dist. (1); West Dist. (2) |                                                           |                 |
| MARTIN G DURST Philippi West Dist.                                                                                                                              |                                                           |                 |
| MAUREEN LASKY-SETCHELL Belington South Dist.                                                                                                                    |                                                           |                 |
| ADAM STARKS Philippi North Dist.                                                                                                                                |                                                           |                 |
| 0                                                                                                                                                               |                                                           |                 |
| Write-in, If Apy                                                                                                                                                |                                                           |                 |
|                                                                                                                                                                 |                                                           |                 |
| Write-in, If Any                                                                                                                                                |                                                           |                 |
|                                                                                                                                                                 |                                                           |                 |
|                                                                                                                                                                 |                                                           |                 |
|                                                                                                                                                                 |                                                           | VOTE BOTH SIDES |
|                                                                                                                                                                 |                                                           |                 |