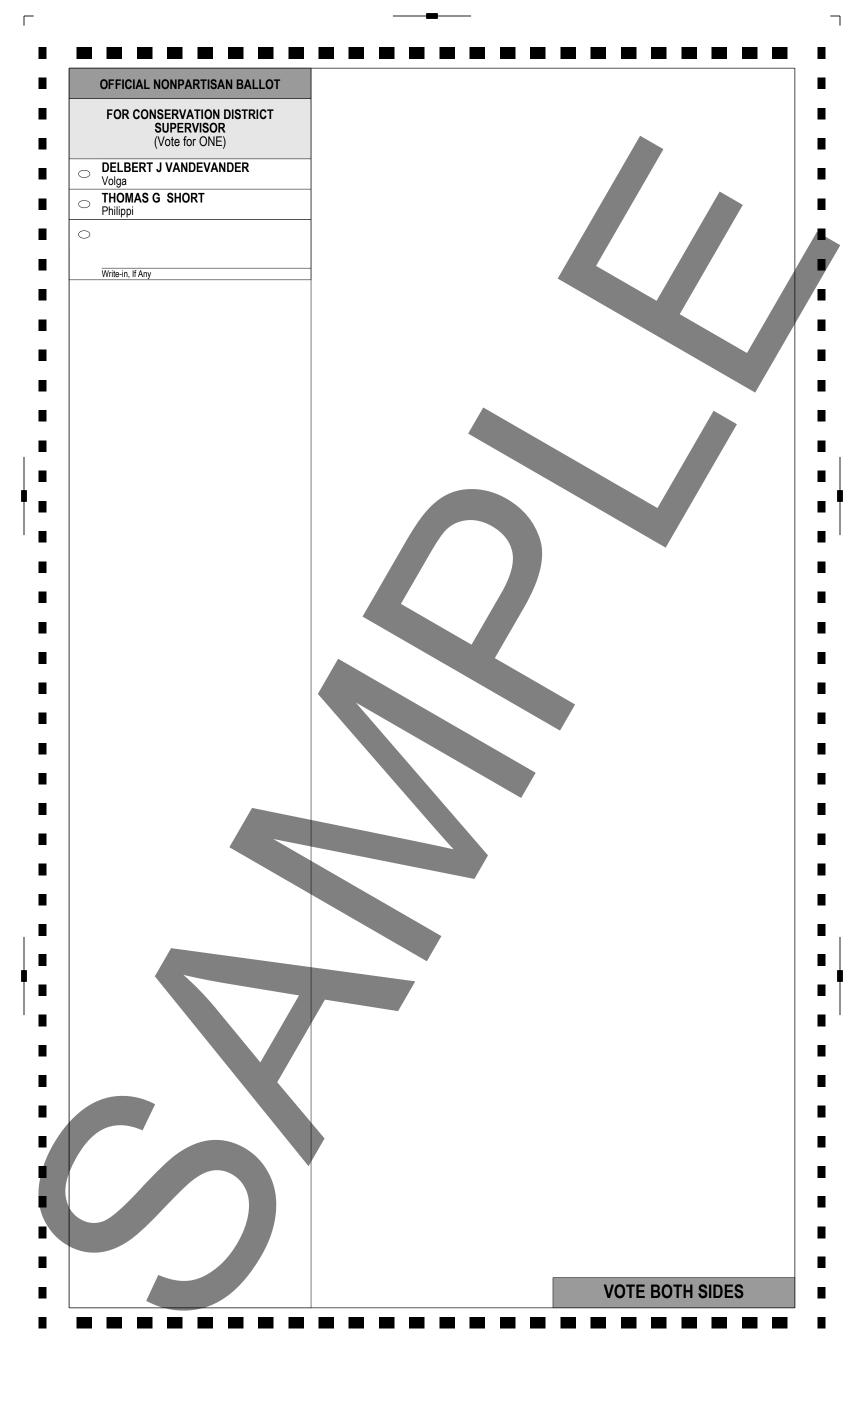

| NONPARTISAN BALLOT OF ELECTION<br>OF JUDICIAL OFFICERS                                                                                                          | OFFICIAL NONPARTISAN BALLOT                               |                 |
|-----------------------------------------------------------------------------------------------------------------------------------------------------------------|-----------------------------------------------------------|-----------------|
| NONPARTISAN BALLOT OF ELECTION OF<br>MAGISTRATE - DIVISION 2<br>(Vote for ONE)                                                                                  | FOR CONSERVATION DISTRICT<br>SUPERVISOR<br>(Vote for ONE) |                 |
| O DANIEL J "DJ" HARRIS  Barbour Co.                                                                                                                             | O DELBERT J VANDEVANDER Volga                             |                 |
| COUNTY TICKET                                                                                                                                                   | THOMAS G SHORT Philippi                                   |                 |
| FOR COUNTY COMMISSIONER (Vote for ONE) Not more than one resident of any magisterial district may be elected                                                    | 0                                                         |                 |
| _ BOB RICHARDSON                                                                                                                                                | Write-in, If Any                                          |                 |
| Belington  JAMES "SHORTBUS" POLING Belington                                                                                                                    |                                                           |                 |
| MATTHEW "MATT" RYAN Belington                                                                                                                                   |                                                           |                 |
| JAMIE CARPENTER Belington                                                                                                                                       |                                                           |                 |
| FOR PROSECUTING ATTORNEY<br>(Vote for ONE)                                                                                                                      |                                                           |                 |
| O ANDREW "DREW" PHILLIPS Phillippi                                                                                                                              |                                                           |                 |
| FOR SHERIFF<br>(Vote for ONE)                                                                                                                                   |                                                           |                 |
| O BRETT MATTHEW CARPENTER Philippi                                                                                                                              |                                                           |                 |
| FRANKIE KEENER Philippi                                                                                                                                         |                                                           |                 |
| FOR ASSESSOR<br>(Vote for ONE)                                                                                                                                  |                                                           |                 |
| DERICK A SPENCER Philippi                                                                                                                                       |                                                           |                 |
| CARRIE SPONAUGLE BOYLES Philippi                                                                                                                                |                                                           |                 |
| FOR SURVEYOR<br>(Vote for ONE)                                                                                                                                  |                                                           |                 |
| NO CANDIDATE(S) FILED                                                                                                                                           |                                                           |                 |
| OFFICIAL NONPARTISAN BALLOT OF<br>ELECTION OF MEMBERS OF THE BARBOUR<br>COUNTY BOARD OF EDUCATION                                                               |                                                           |                 |
| NONPARTISAN BOARD OF EDUCATION (Vote For Not More Than TWO) Maximum eligible to be elected from each district: North Dist. (1); South Dist. (1); West Dist. (2) |                                                           |                 |
| MARTIN G DURST Philippi West Dist.                                                                                                                              |                                                           |                 |
| MAUREEN LASKY-SETCHELL Belington South Dist.                                                                                                                    |                                                           |                 |
| ADAM STARKS Philippi North Dist.                                                                                                                                |                                                           |                 |
| 0                                                                                                                                                               |                                                           |                 |
| Write-in, If Apy                                                                                                                                                |                                                           |                 |
|                                                                                                                                                                 |                                                           |                 |
| Write-in, If Any                                                                                                                                                |                                                           |                 |
|                                                                                                                                                                 |                                                           |                 |
|                                                                                                                                                                 |                                                           |                 |
|                                                                                                                                                                 |                                                           | VOTE BOTH SIDES |
|                                                                                                                                                                 |                                                           |                 |