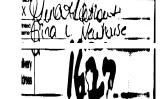

## Recipient Signature

Signature of Recipient:

Address of Recipient:

Note: Scanned image may reflect a different destination address due to Intended Recipient's delivery instructions on file.

Thank you for selecting the United States Postal Service® for your mailing needs. If you require additional assistance, please contact your local Post Office™ or a Postal representative at 1-800-222-1811.