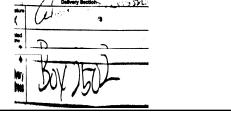

## Recipient Signature

Signature of Recipient:

Address of Recipient:

Note: Scanned image may reflect a different destination address due to Intended Recipient's delivery instructions on file.

Thank you for selecting the United States Postal Service® for your mailing needs. If you require additional assistance, please contact your local Post Office™ or a Postal representative at 1-800-222-1811.