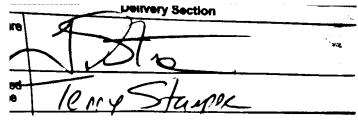

## WEST VIRGINIA SECRETARY OF STATE:

The following is the delivery information for Certified Mail<sup>™</sup>/RRE item number 9214 8901 1251 3410 0000 0685 39. Our records indicate that this item was delivered on 10/17/2013 at 09:38 a.m. in CHARLESTON, WV 25313. The scanned image of the recipient information is provided below.

Signature of Recipient :

Address of Recipient :

|              | 1    | 19-1- | <u></u>                                                                                                                                                                                                                                                                                                                                               |
|--------------|------|-------|-------------------------------------------------------------------------------------------------------------------------------------------------------------------------------------------------------------------------------------------------------------------------------------------------------------------------------------------------------|
| iery<br>iess | t –  | t t   |                                                                                                                                                                                                                                                                                                                                                       |
| 855          | <br> |       | a de la companya de l<br>A companya de la comp<br>A companya de la comp |