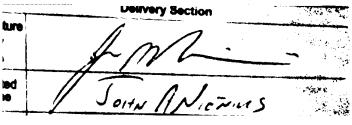

## WEST VIRGINIA SECRETARY OF STATE:

The following is the delivery information for Certified Mail™/RRE item number 9214 8901 1251 3410 0000 3435 06. Our records indicate that this item was delivered on 08/25/2014 at 12:00 p.m. in WILLOW GROVE, PA 19090. The scanned image of the recipient information is provided below.

Signature of Recipient:

Address of Recipient:

Thank you for selecting the Postal Service for your mailing needs. If you require additional assistance, please contact your local post office or Postal Service representative.