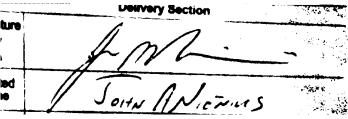

## WEST VIRGINIA SECRETARY OF STATE:

The following is the delivery information for Certified Mail<sup>TM</sup>/RRE item number 9214 8901 1251 3410 0000 3447 94. Our records indicate that this item was delivered on 08/25/2014 at 12:00 p.m. in WILLOW GROVE, PA 19090. The scanned image of the recipient information is provided below.

Signature of Recipient:

Address of Recipient:

Thank you for selecting the Postal Service for your mailing needs. If you require additional assistance, please contact your local post office or Postal Service representative.