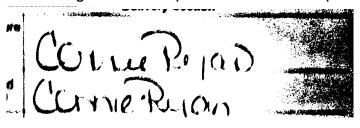

Signature of Recipient:

Address of Recipient:

Thank you for selecting the Postal Service for your mailing needs.

If you require additional assistance, please contact your local Post Office or postal representative.