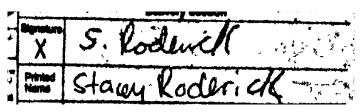

Signature of Recipient:

Address of Recipient:

Thank you for selecting the Postal Service for your mailing needs. If you require additional assistance, please contact your local post office or Postal Service representative.