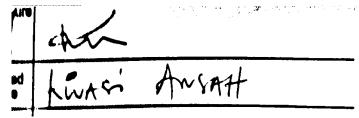

## WEST VIRGINIA SECRETARY OF STATE:

The following is the delivery information for Certified Mail<sup>™</sup>/RRE item number 9214 8901 1251 3410 0002 2663 39. Our records indicate that this item was delivered on 02/27/2018 at 06:29 a.m. in WILMINGTON, DE 19801. The scanned image of the recipient information is provided below.

Signature of Recipient :

Address of Recipient :

| oient : |       |                                                                                                                                                                                                                                    |
|---------|-------|------------------------------------------------------------------------------------------------------------------------------------------------------------------------------------------------------------------------------------|
|         |       |                                                                                                                                                                                                                                    |
|         | iny i | 1997 - 1997 - 1997 - 1997 - 1997 - 1997 - 1997 - 1997 - 1997 - 1997 - 1997 - 1997 - 1997 - 1997 - 1997 - 1997 -<br>1997 - 1997 - 1997 - 1997 - 1997 - 1997 - 1997 - 1997 - 1997 - 1997 - 1997 - 1997 - 1997 - 1997 - 1997 - 1997 - |
|         |       |                                                                                                                                                                                                                                    |
|         |       |                                                                                                                                                                                                                                    |