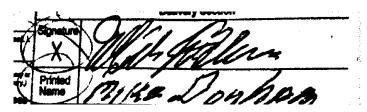

## WEST VIRGINIA SECRETARY OF STATE:

The following is the delivery information for Certified Mail<sup>TM</sup>/RRE item number 9214 8901 1251 3410 0001 1936 67. Our records indicate that this item was delivered on 09/15/2016 at 04:36 p.m. in SLIDELL, LA 70461. The scanned image of the recipient information is provided below.

Signature of Recipient:

Address of Recipient:

Thank you for selecting the Postal Service for your mailing needs. If you require additional assistance, please contact your local post office or Postal Service representative.