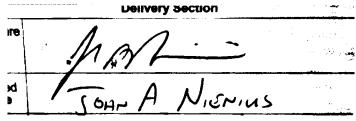

## WEST VIRGINIA SECRETARY OF STATE:

The following is the delivery information for Certified Mail<sup>TM</sup>/RRE item number 9214 8901 1251 3410 0000 3588 76. Our records indicate that this item was delivered on 09/04/2014 at 12:19 p.m. in WILLOW GROVE, PA 19090. The scanned image of the recipient information is provided below.

Signature of Recipient:

Address of Recipient:

Thank you for selecting the Postal Service for your mailing needs. If you require additional assistance, please contact your local post office or Postal Service representative.