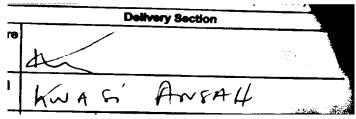

## WEST VIRGINIA SECRETARY OF STATE:

The following is the delivery information for Certified Mail<sup>TM</sup>/RRE item number 9214 8901 1251 3410 0000 1403 27. Our records indicate that this item was delivered on 01/21/2014 at 06:55 a.m. in WILMINGTON, DE 19899. The scanned image of the recipient information is provided below.

Signature of Recipient:

Address of Recipient:

Thank you for selecting the Postal Service for your mailing needs. If you require additional assistance, please contact your local post office or Postal Service representative.