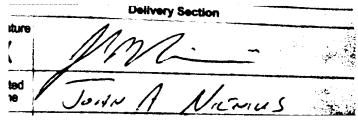

## WEST VIRGINIA SECRETARY OF STATE:

The following is the delivery information for Certified Mail™/RRE item number 9214 8901 1251 3410 0000 1545 15. Our records indicate that this item was delivered on 02/04/2014 at 11:52 a.m. in WILLOW GROVE, PA 19090. The scanned image of the recipient information is provided below.

Signature of Recipient:

Address of Recipient:

Thank you for selecting the Postal Service for your mailing needs. If you require additional assistance, please contact your local post office or Postal Service representative.