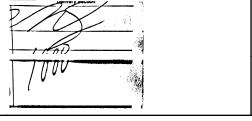

## Recipient Signature

Signature of Recipient:

Address of Recipient:

Note: Scanned image may reflect a different destination address due to Intended Recipient's delivery instructions on file.

Thank you for selecting the United States Postal Service® for your mailing needs. If you require additional assistance, please contact your local Post Office™ or a Postal representative at 1-800-222-1811.