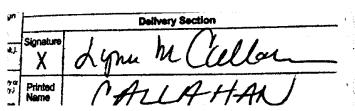

## WEST VIRGINIA SECRETARY OF STATE:

The following is the delivery information for Certified Mail<sup>TM</sup>/RRE item number 9214 8901 1251 3410 0000 8532 03. Our records indicate that this item was delivered on 11/02/2015 at 01:52 p.m. in PORTLAND, ME 04101. The scanned image of the recipient information is provided below.

Signature of Recipient:

Address of Recipient:

| 33 | L        | 1 <del>-</del> -   |     |
|----|----------|--------------------|-----|
| ť  | Delivery |                    |     |
| i  | Address  | / Minument Way #   | 401 |
|    |          | I DULLE CONCET OUG | 200 |