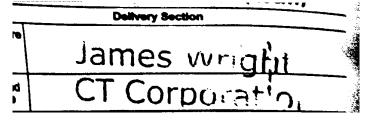

## WEST VIRGINIA SECRETARY OF STATE:

The following is the delivery information for Certified Mail<sup>™</sup>/RRE item number 9214 8901 1251 3410 0000 6626 21. Our records indicate that this item was delivered on 05/12/2015 at 08:06 a.m. in CLEVELAND, OH 44113. The scanned image of the recipient information is provided below.

Signature of Recipient :

| Address of Recipient : | , <b>-</b> |                                                                                                                 | -                                       | <b>-</b> - |          |      | . 3     |
|------------------------|------------|-----------------------------------------------------------------------------------------------------------------|-----------------------------------------|------------|----------|------|---------|
| I                      |            |                                                                                                                 |                                         |            | <u> </u> | <br> | <b></b> |
|                        | iry [      |                                                                                                                 |                                         |            |          |      | 1       |
|                        | 100        |                                                                                                                 |                                         |            |          |      |         |
|                        | i.         | the second se | 100 - 1 - 1 - 1 - 1 - 1 - 1 - 1 - 1 - 1 |            |          | <br> |         |