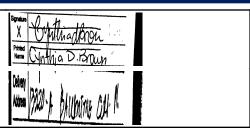

## Recipient Signature

Signature of Recipient:

Address of Recipient:

Note: Scanned image may reflect a different destination address due to Intended Recipient's delivery instructions on file.

Thank you for selecting the United States Postal Service® for your mailing needs. If you require additional assistance, please contact your local Post Office™ or a Postal representative at 1-800-222-1811.