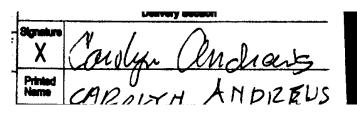

Date: May 21, 2015

Jeremy Azevedo:

The following is in response to your May 21, 2015 request for delivery information on your Certified Mail™/RD item number 92149901125134100000632799. The delivery record shows that this item was delivered on April 28, 2015 at 12:18 pm in MADISON, CT 06443. The scanned image of the recipient information is provided below.

Signature of Recipient:

Address of Recipient:

| <br>                  |  |  |
|-----------------------|--|--|
| <br>elivery<br>ddrees |  |  |

Thank you for selecting the Postal Service for your mailing needs.