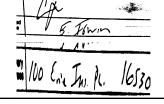

## Recipient Signature

Signature of Recipient:

Address of Recipient:

Note: Scanned image may reflect a different destination address due to Intended Recipient's delivery instructions on file.

Thank you for selecting the United States Postal Service® for your mailing needs. If you require additional assistance, please contact your local Post Office™ or a Postal representative at 1-800-222-1811.