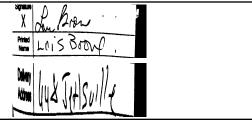

## Recipient Signature

Signature of Recipient:

Address of Recipient:

Note: Scanned image may reflect a different destination address due to Intended Recipient's delivery instructions on file.

Thank you for selecting the United States Postal Service® for your mailing needs. If you require additional assistance, please contact your local Post Office™ or a Postal representative at 1-800-222-1811.