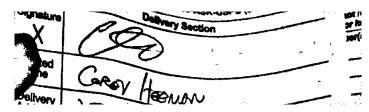

## WEST VIRGINIA SECRETARY OF STATE:

The following is the delivery information for Certified Mail<sup>TM</sup>/RRE item number 9214 8901 1251 3410 0000 7129 20. Our records indicate that this item was delivered on 07/06/2015 at 12:35 p.m. in WILLOW GROVE, PA 19090. The scanned image of the recipient information is provided below.

Signature of Recipient:

Address of Recipient:

Thank you for selecting the Postal Service for your mailing needs. If you require additional assistance, please contact your local post office or Postal Service representative.