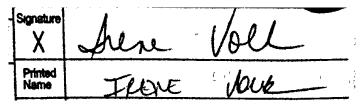

## WEST VIRGINIA SECRETARY OF STATE:

The following is the delivery information for Certified Mail<sup>TM</sup>/RRE item number 9214 8901 1251 3410 0000 8828 21. Our records indicate that this item was delivered on 12/09/2015 at 09:18 a.m. in PITTSBURGH, PA 15236. The scanned image of the recipient information is provided below.

Signature of Recipient:

Address of Recipient:

| 4 |                     |   |     |   |   |    |   |      |
|---|---------------------|---|-----|---|---|----|---|------|
| 3 | Delivery<br>Address | r | • ' | • | • | f- | • |      |
|   |                     |   |     |   | - |    |   | <br> |