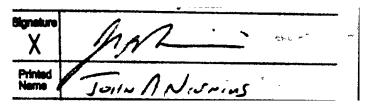

## WEST VIRGINIA SECRETARY OF STATE:

The following is the delivery information for Certified Mail™/RRE item number 9214 8901 1251 3410 0000 5176 17. Our records indicate that this item was delivered on 01/05/2015 at 01:04 p.m. in WILLOW GROVE, PA 19090. The scanned image of the recipient information is provided below.

Signature of Recipient:

Address of Recipient:

Address 2300 Composter 61

Thank you for selecting the Postal Service for your mailing needs. If you require additional assistance, please contact your local post office or Postal Service representative.