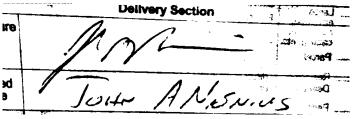

## WEST VIRGINIA SECRETARY OF STATE:

The following is the delivery information for Certified Mail<sup>TM</sup>/RRE item number 9214 8901 1251 3410 0000 2367 85. Our records indicate that this item was delivered on 04/17/2014 at 12:31 p.m. in WILLOW GROVE, PA 19090. The scanned image of the recipient information is provided below.

Signature of Recipient:

Address of Recipient:

Thank you for selecting the Postal Service for your mailing needs. If you require additional assistance, please contact your local post office or Postal Service representative.