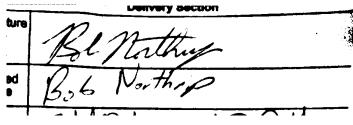

## WEST VIRGINIA SECRETARY OF STATE:

The following is the delivery information for Certified Mail™/RRE item number 9214 8901 1251 3410 0000 2783 58. Our records indicate that this item was delivered on 06/13/2014 at 01:32 p.m. in OVERLAND PARK, KS 66213. The scanned image of the recipient information is provided below.

Signature of Recipient:

Address of Recipient:

Thank you for selecting the Postal Service for your mailing needs. If you require additional assistance, please contact your local post office or Postal Service representative.