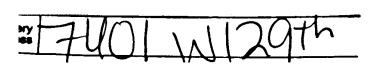

## WEST VIRGINIA SECRETARY OF STATE:

The following is the delivery information for Certified Mail™/RRE item number 9214 8901 1251 3410 0000 2783 58. Our records indicate that this item was delivered on 06/13/2014 at 01:32 p.m. in OVERLAND PARK, KS 66213. The scanned image of the recipient information is provided below.

Signature of Recipient:

Address of Recipient:

Thank you for selecting the Postal Service for your mailing needs. If you require additional assistance, please contact your local post office or Postal Service representative.