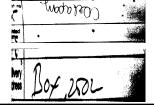

## Recipient Signature

Signature of Recipient:

Address of Recipient:

Note: Scanned image may reflect a different destination address due to Intended Recipient's delivery instructions on file.

Thank you for selecting the United States Postal Service® for your mailing needs. If you require additional assistance, please contact your local Post Office™ or a Postal representative at 1-800-222-1811.