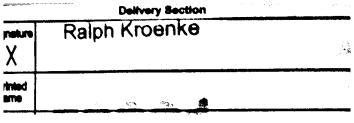

## WEST VIRGINIA SECRETARY OF STATE:

The following is the delivery information for Certified Mail<sup>TM</sup>/RRE item number 9214 8901 1251 3410 0000 1456 12. Our records indicate that this item was delivered on 01/23/2014 at 07:04 a.m. in MILWAUKEE, WI 53201. The scanned image of the recipient information is provided below.

Signature of Recipient:

Address of Recipient:

Thank you for selecting the Postal Service for your mailing needs. If you require additional assistance, please contact your local post office or Postal Service representative.