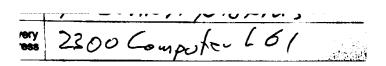

Signature of Recipient:

Address of Recipient:

Thank you for selecting the Postal Service for your mailing needs. If you require additional assistance, please contact your local post office or Postal Service representative.