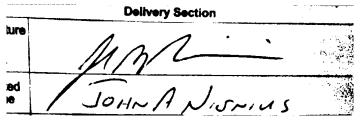

## WEST VIRGINIA SECRETARY OF STATE:

The following is the delivery information for Certified Mail™/RRE item number 9214 8901 1251 3410 0000 3996 02. Our records indicate that this item was delivered on 10/02/2014 at 12:10 p.m. in WILLOW GROVE, PA 19090. The scanned image of the recipient information is provided below.

Signature of Recipient:

Address of Recipient:

Thank you for selecting the Postal Service for your mailing needs. If you require additional assistance, please contact your local post office or Postal Service representative.