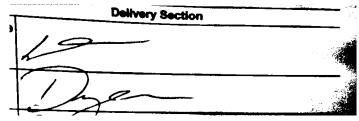

## WEST VIRGINIA SECRETARY OF STATE:

The following is the delivery information for Certified Mail™/RRE item number 9214 8901 1251 3410 0001 0721 39. Our records indicate that this item was delivered on 05/06/2016 at 06:39 a.m. in ERIE, PA 16530. The scanned image of the recipient information is provided below.

Signature of Recipient:

Address of Recipient:

Ene Diruplace En, PA11530

Thank you for selecting the Postal Service for your mailing needs. If you require additional assistance, please contact your local post office or Postal Service representative.