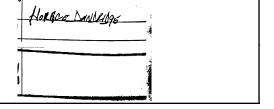

## Recipient Signature

Signature of Recipient:

Address of Recipient:

Note: Scanned image may reflect a different destination address due to Intended Recipient's delivery instructions on file.

Thank you for selecting the United States Postal Service® for your mailing needs. If you require additional assistance, please contact your local Post Office™ or a Postal representative at 1-800-222-1811.