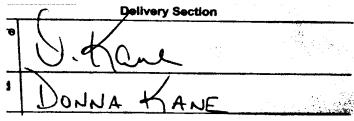

## WEST VIRGINIA SECRETARY OF STATE:

The following is the delivery information for Certified Mail™/RRE item number 9214 8901 1251 3410 0000 1887 32. Our records indicate that this item was delivered on 03/03/2014 at 12:09 p.m. in BETHEL PARK, PA 15102. The scanned image of the recipient information is provided below.

Signature of Recipient:

Address of Recipient:

Thank you for selecting the Postal Service for your mailing needs. If you require additional assistance, please contact your local post office or Postal Service representative.