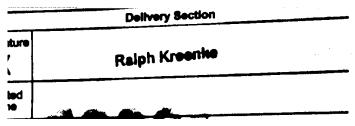

Date: September 3, 2013

WV SOS:

The following is in response to your September 3, 2013 request for delivery information on your Certified Mail™/RRE item number 92148901125134100000022609. The delivery record shows that this item was delivered on August 29, 2013 at 9:01 am in MILWAUKEE, WI 53201. The scanned image of the recipient information is provided below.

Signature of Recipient:

Address of Recipient:

Thank you for selecting the Postal Service for your mailing needs.

If you require additional assistance, please contact your local Post Office or postal representative.