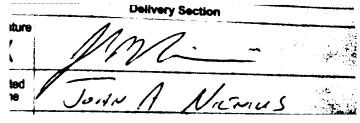

## WEST VIRGINIA SECRETARY OF STATE:

The following is the delivery information for Certified Mail<sup>TM</sup>/RRE item number 9214 8901 1251 3410 0000 1528 94. Our records indicate that this item was delivered on 02/04/2014 at 11:52 a.m. in WILLOW GROVE, PA 19090. The scanned image of the recipient information is provided below.

Signature of Recipient:

Address of Recipient:

Thank you for selecting the Postal Service for your mailing needs. If you require additional assistance, please contact your local post office or Postal Service representative.