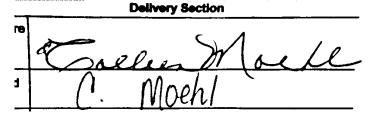

## WEST VIRGINIA SECRETARY OF STATE:

The following is the delivery information for Certified Mail<sup>TM</sup>/RRE item number 9214 8901 1251 3410 0000 6032 28. Our records indicate that this item was delivered on 04/13/2015 at 10:40 a.m. in PORTAGE, IN 46368. The scanned image of the recipient information is provided below.

Signature of Recipient:

Address of Recipient:

Thank you for selecting the Postal Service for your mailing needs. If you require additional assistance, please contact your local post office or Postal Service representative.