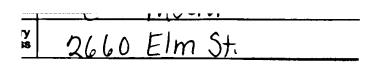

Signature of Recipient:

Address of Recipient:

Thank you for selecting the Postal Service for your mailing needs. If you require additional assistance, please contact your local post office or Postal Service representative.