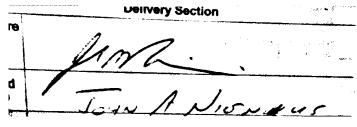

Signature of Recipient:

Address of Recipient:

Thank you for selecting the Postal Service for your mailing needs. If you require additional assistance, please contact your local post office or Postal Service representative.