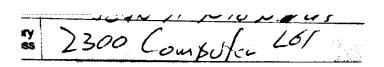

Signature of Recipient:

Address of Recipient:

Thank you for selecting the Postal Service for your mailing needs. If you require additional assistance, please contact your local post office or Postal Service representative.