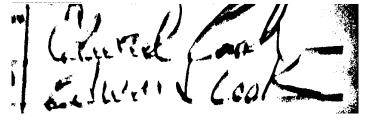

## WEST VIRGINIA SECRETARY OF STATE:

The following is the delivery information for Certified Mail<sup>TM</sup>/RRE item number 9214 8901 1251 3410 0000 6891 54. Our records indicate that this item was delivered on 06/12/2015 at 06:46 a.m. in WILMINGTON, DE 19899. The scanned image of the recipient information is provided below.

Signature of Recipient:

Address of Recipient:

Thank you for selecting the Postal Service for your mailing needs. If you require additional assistance, please contact your local post office or Postal Service representative.