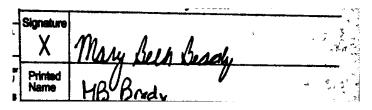

Signature of Recipient:

Address of Recipient:

Thank you for selecting the Postal Service for your mailing needs. If you require additional assistance, please contact your local post office or Postal Service representative.