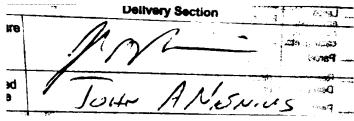

## WEST VIRGINIA SECRETARY OF STATE:

The following is the delivery information for Certified Mail™/RRE item number 9214 8901 1251 3410 0000 2338 69. Our records indicate that this item was delivered on 04/17/2014 at 12:31 p.m. in WILLOW GROVE, PA 19090. The scanned image of the recipient information is provided below.

Signature of Recipient:

Address of Recipient:

Thank you for selecting the Postal Service for your mailing needs. If you require additional assistance, please contact your local post office or Postal Service representative.