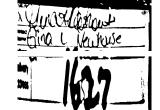

## Recipient Signature

Signature of Recipient:

Address of Recipient:

Note: Scanned image may reflect a different destination address due to Intended Recipient's delivery instructions on file.

Thank you for selecting the United States Postal Service® for your mailing needs. If you require additional assistance, please contact your local Post Office™ or a Postal representative at 1-800-222-1811.