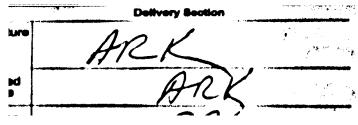

## WEST VIRGINIA SECRETARY OF STATE:

The following is the delivery information for Certified Mail<sup>TM</sup>/RRE item number 9214 8901 1251 3410 0000 0640 29. Our records indicate that this item was delivered on 10/15/2013 at 06:41 a.m. in PITTSBURGH, PA 15222. The scanned image of the recipient information is provided below.

Signature of Recipient:

Address of Recipient:

Thank you for selecting the Postal Service for your mailing needs. If you require additional assistance, please contact your local post office or Postal Service representative.