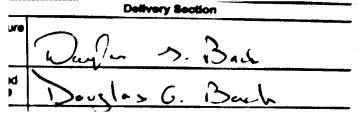

Signature of Recipient:

Address of Recipient:

Thank you for selecting the Postal Service for your mailing needs. If you require additional assistance, please contact your local post office or Postal Service representative.