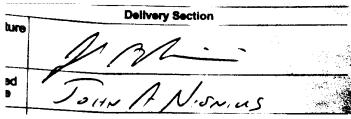

## WEST VIRGINIA SECRETARY OF STATE:

The following is the delivery information for Certified Mail<sup>TM</sup>/RRE item number 9214 8901 1251 3410 0000 1641 94. Our records indicate that this item was delivered on 02/18/2014 at 02:10 p.m. in WILLOW GROVE, PA 19090. The scanned image of the recipient information is provided below.

Signature of Recipient:

Address of Recipient:

Thank you for selecting the Postal Service for your mailing needs. If you require additional assistance, please contact your local post office or Postal Service representative.