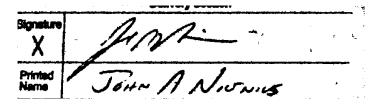

## WEST VIRGINIA SECRETARY OF STATE:

The following is the delivery information for Certified Mail™/RRE item number 9214 8901 1251 3410 0000 5358 19. Our records indicate that this item was delivered on 01/26/2015 at 01:12 p.m. in WILLOW GROVE, PA 19090. The scanned image of the recipient information is provided below.

Signature of Recipient:

Address of Recipient:

Address 2300 Computer 661

Thank you for selecting the Postal Service for your mailing needs. If you require additional assistance, please contact your local post office or Postal Service representative.