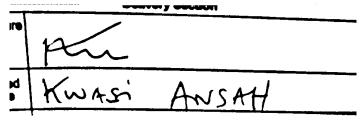

## WEST VIRGINIA SECRETARY OF STATE:

The following is the delivery information for Certified Mail<sup>™</sup>/RRE item number 9214 8901 1251 3410 0002 0617 43. Our records indicate that this item was delivered on 04/28/2017 at 06:37 a.m. in WILMINGTON, DE 19801. The scanned image of the recipient information is provided below.

Signature of Recipient :

Address of Recipient :

| <b>.</b>                                                                                                                                                                                                                                                                                                                                                                                                                                                                                                                                                                                                                                                                                            |   |      |  |
|-----------------------------------------------------------------------------------------------------------------------------------------------------------------------------------------------------------------------------------------------------------------------------------------------------------------------------------------------------------------------------------------------------------------------------------------------------------------------------------------------------------------------------------------------------------------------------------------------------------------------------------------------------------------------------------------------------|---|------|--|
|                                                                                                                                                                                                                                                                                                                                                                                                                                                                                                                                                                                                                                                                                                     |   |      |  |
| ery<br>ees                                                                                                                                                                                                                                                                                                                                                                                                                                                                                                                                                                                                                                                                                          |   |      |  |
| 965                                                                                                                                                                                                                                                                                                                                                                                                                                                                                                                                                                                                                                                                                                 | • |      |  |
| and the second se |   | <br> |  |